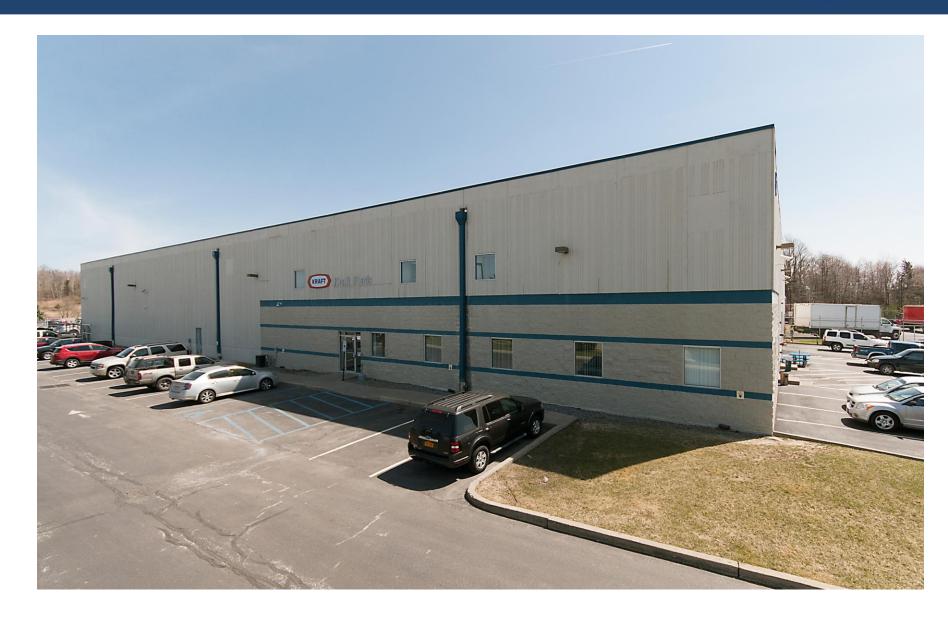

800 Corporate Blvd. Newburgh, NY 12550

GROSS LEASABLE AREA 676,000 sf

800 Corporate Blvd. Newburgh, NY 12550