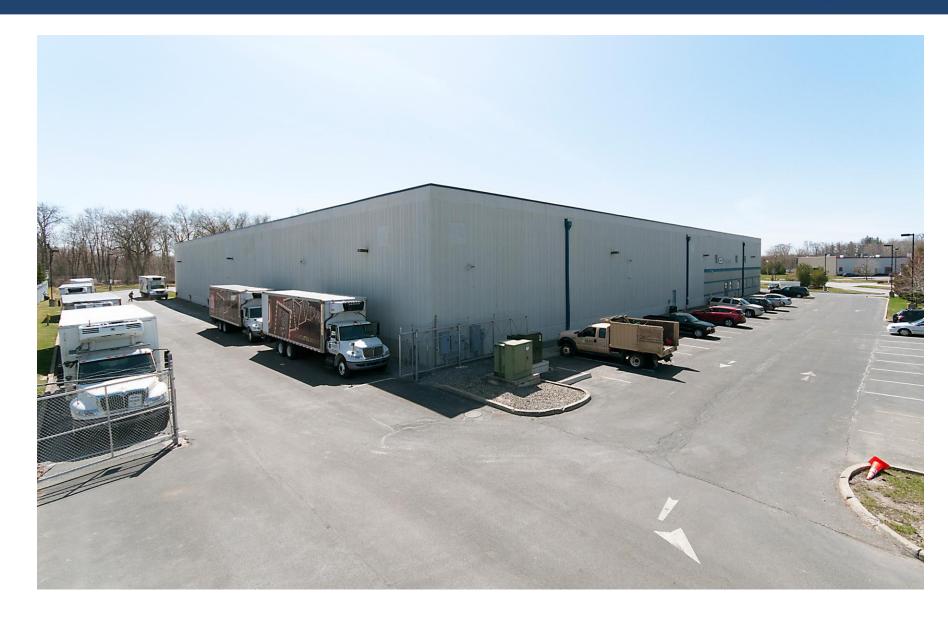

#### **Building Specifications**

Size: 60,143 square feet available

**Built:** 1988

Ceiling Height: 24'

**Floor plates:** 52-500,000 square feet **Floor loads**: 225 lbs. psf minimum

Loading dock: 11 docks