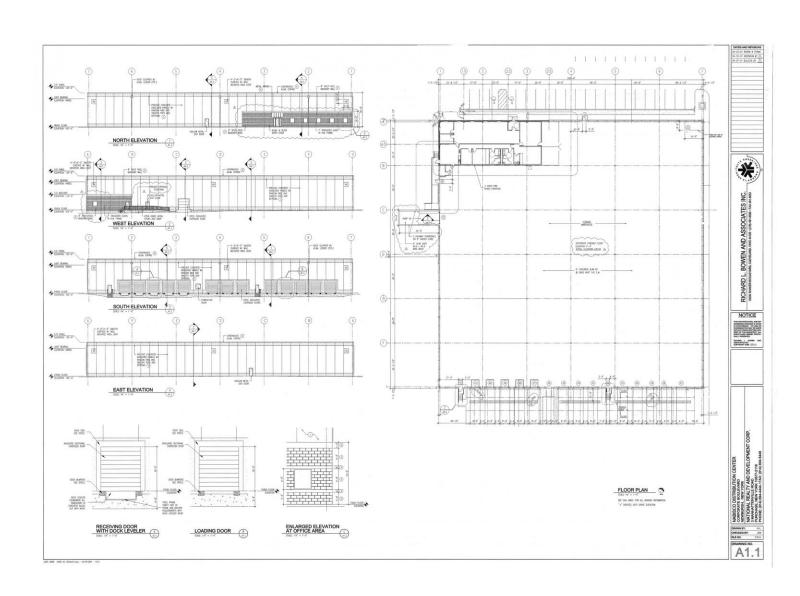

#### **Space Available**

Building 800-Building Layout: 60,143 sf

800 Corporate Blvd. Newburgh, NY 12550