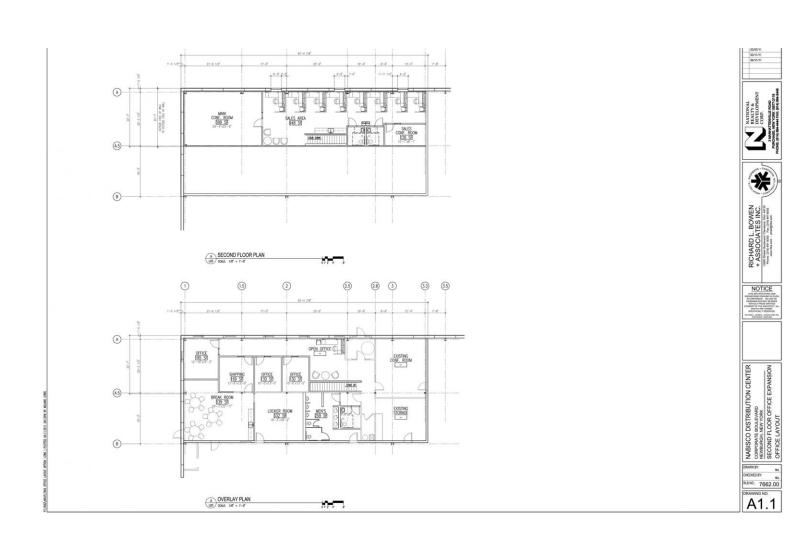

#### **Space Available**

Building 800-Office Layout: 60,143 sf

800 Corporate Blvd. Newburgh, NY 12550

**Space Available** 

Building 800-Site Plan: 60,143 sf

800 Corporate Blvd. Newburgh, NY 12550

**Leasing Contacts** 