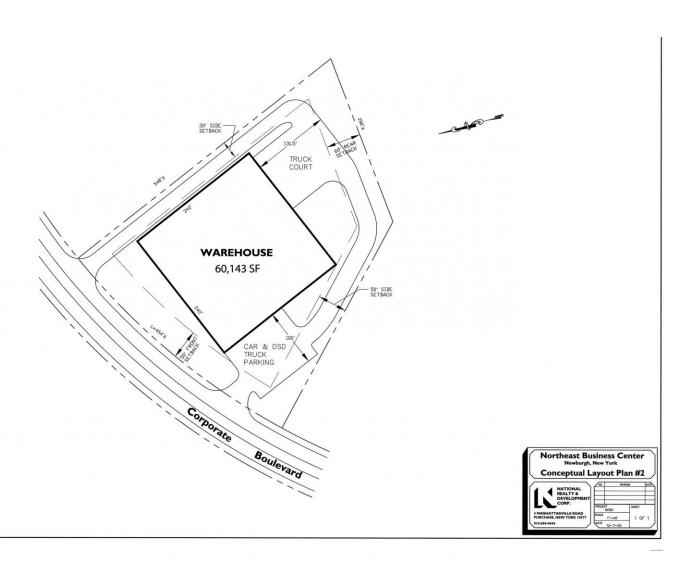

#### **Space Available**

Building 800-Building Layout: 60,143 sf

800 Corporate Blvd. Newburgh, NY 12550

#### **Space Available**

Building 800-Office Layout: 60,143 sf

800 Corporate Blvd. Newburgh, NY 12550

**Space Available** 

Building 800-Site Plan: 60,143 sf

800 Corporate Blvd. Newburgh, NY 12550

**Leasing Contacts** 