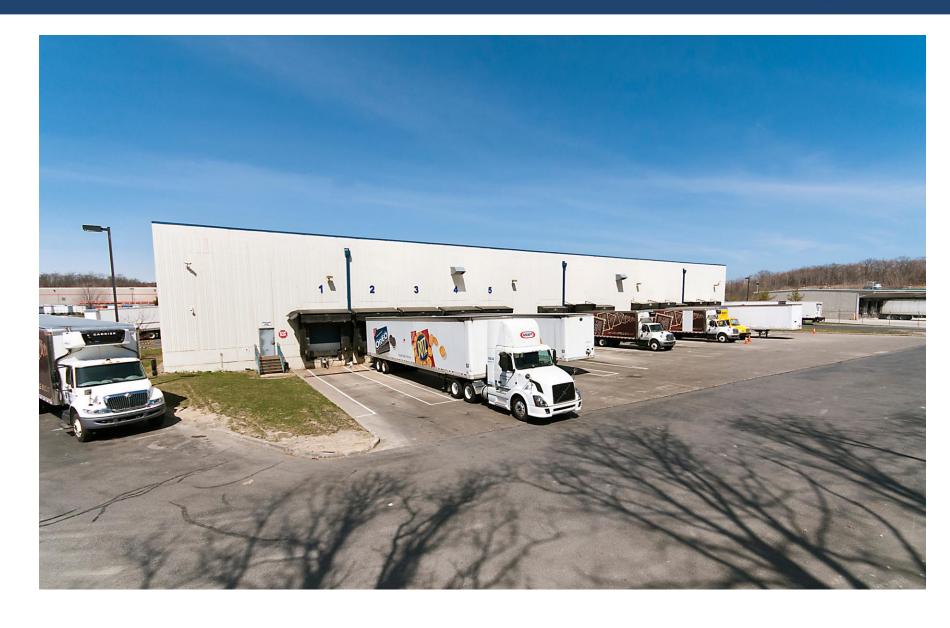

#### **Building Specifications**

Size: 60,143 square feet available

**Built:** 1988

Ceiling Height: 24'

**Floor plates:** 52-500,000 square feet **Floor loads**: 225 lbs. psf minimum

Loading dock: 11 docks

#### **Space Available**

Building 800-Building Layout: 60,143 sf

800 Corporate Blvd. Newburgh, NY 12550