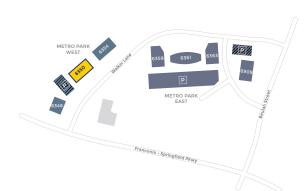

# LOCATION & ACCESS

Metro Park is conveniently situated right off the Franconia-Springfield Parkway, near the intersection of I-395, the Capital Beltway, and I-95 in Northern Virginia's Fairfax County - the most populous jurisdiction in the Washington, DC metro area. Regularly scheduled TAGS shuttle bus service to Springfield Metro, VRE, and Amtrak Station easily connects it with the mass transit network.

## METRO PARK 2

## 6350 WALKER LANE