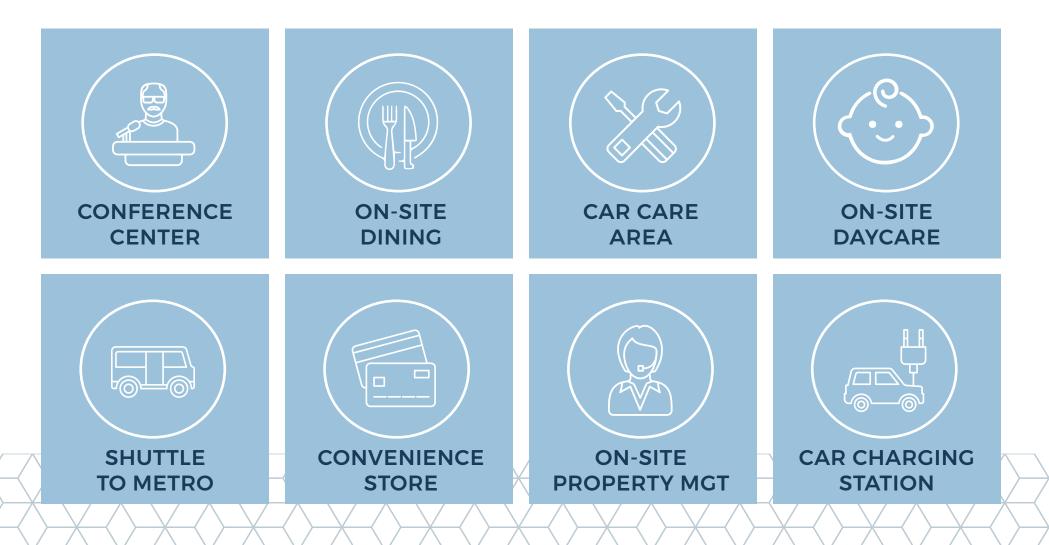

# **ON-SITE CONVENIENCES**

## **METRO**PARK

Built around the theory that happy employees are more productive, creative, and collaborative, Metro Park checks all the boxes with on-site amenities so that you can fit more into a day. The daycare facility, convenience store, on-site dining, and car care area are all located within the park and just a short walk away, not to mention the convenience of two (2) climate-controlled shuttle stops to pick up the next ride to Metro/VRE.