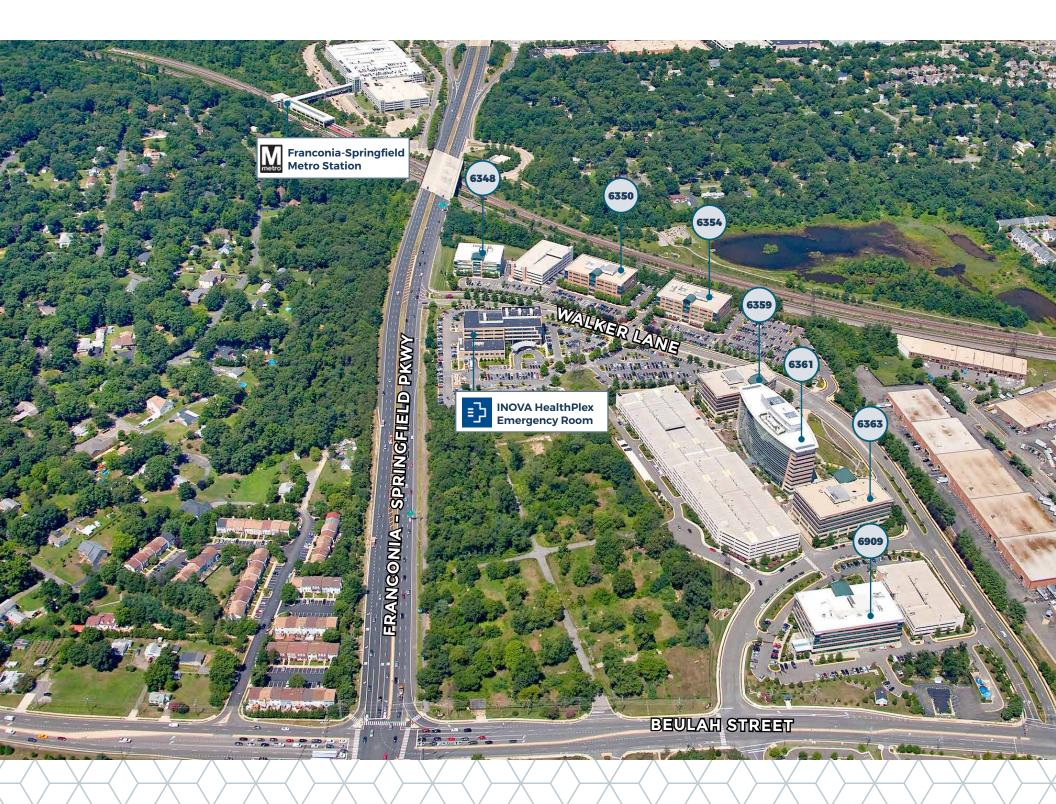

Metro Park is a seven-building, 1.1 MSF, Class A office campus that features wide-open spaces, trails, and walking paths, coupled with modern offices and ample tenant amenities located within a suburban office park atmosphere.

# LOCATION & ACCESS

Metro Park is conveniently situated right off the Franconia-Springfield Parkway, near the intersection of I-395, the Capital Beltway, and I-95 in Northern Virginia's Fairfax County - the most populous jurisdiction in the Washington, DC metro area. Regularly scheduled TAGS shuttle bus service to Springfield Metro, VRE, and Amtrak Station easily connects it with the mass transit network.

The south-eastern portion of Fairfax County is home to the National Geospatial - Intelligence Agency, numerous federal agencies at Fort Belvoir, and the new Transportation Security Administration headquarters. Proximity to the Pentagon, Reagan National Airport, and Washington, D.C., as well as an abundant supply of quality, affordable housing, makes it an area of choice for the government contractors and local businesses.