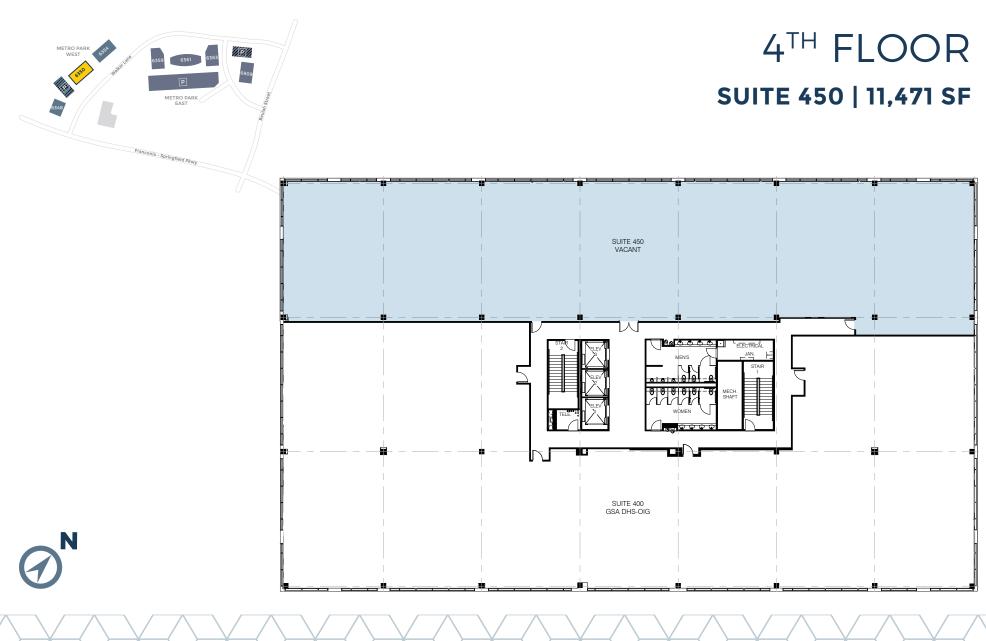

## AVAILABLE SPACE 6350 WALKER LANE

| 1st Floor | Full Floor - 25,681 SF |
|-----------|------------------------|
| 2nd Floor | Full Floor - 25,681 SF |
| 3rd Floor | Full Floor - 25,681 SF |
| 4th Floor | Suite 450 - 11,471 SF  |
| 5th Floor | Full Floor - 25,681 SF |