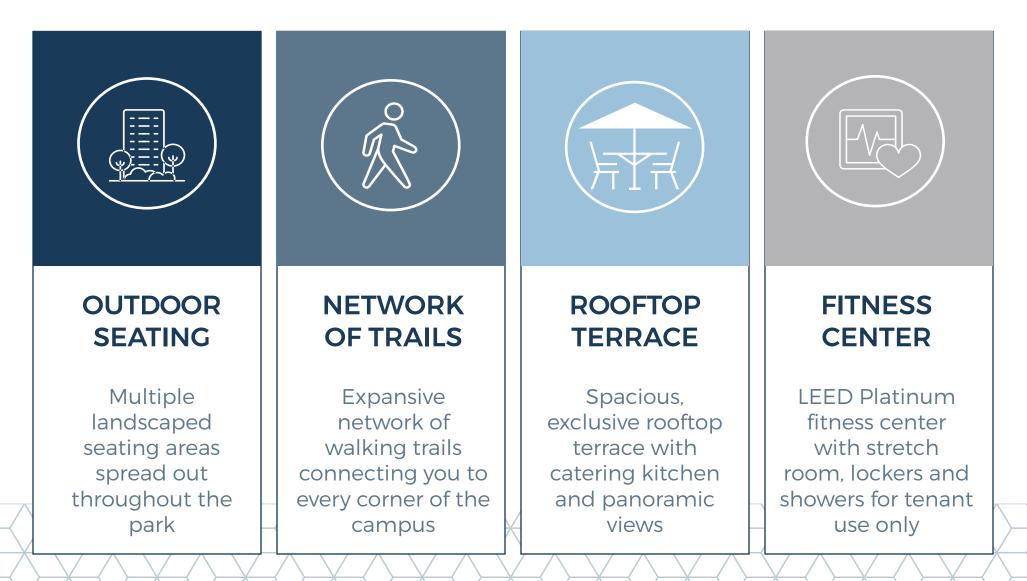

## WELL-BEING

At Metro Park we create experiences that prioritize health, efficiency, and sustainability, featuring large, wide-open outdoor areas, walking trails, fitness facilities, terraces and breathtaking views of the surrounding area.

# **ON-SITE CONVENIENCES**