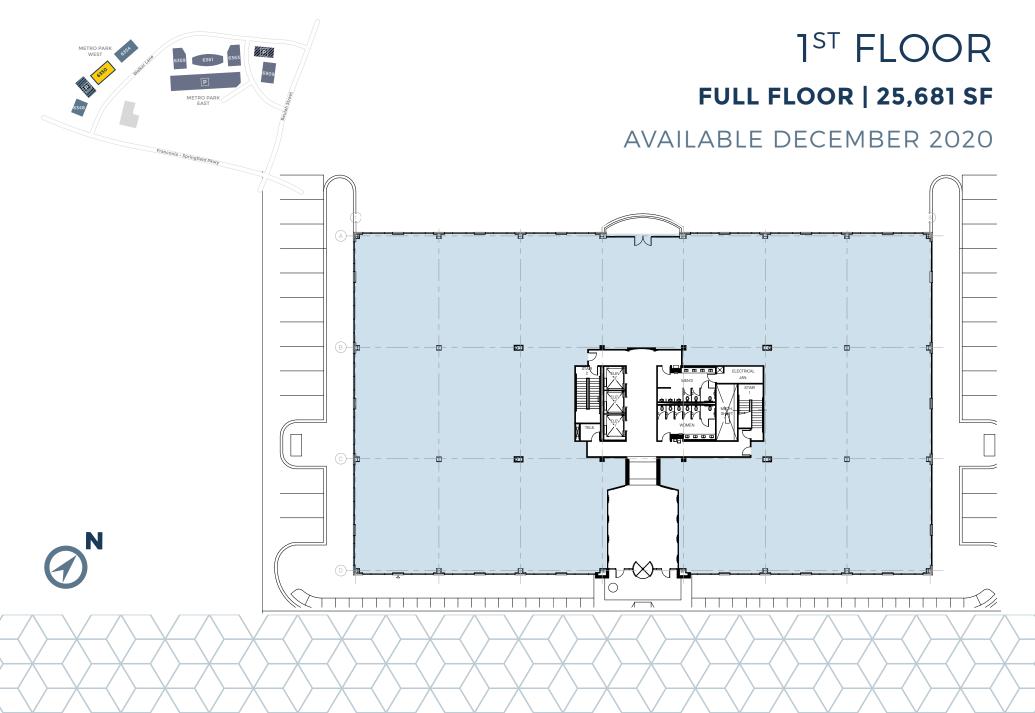

## AVAILABLE SPACE 6350 WALKER LANE

| 1st Floor | Full Floor - 25,681 SF |
|-----------|------------------------|
| 2nd Floor | Full Floor - 25,681 SF |
| 3rd Floor | Full Floor - 25,681 SF |
| 4th Floor | Suite 450 - 11,471 SF  |
| 5th Floor | Full Floor - 25,681 SF |