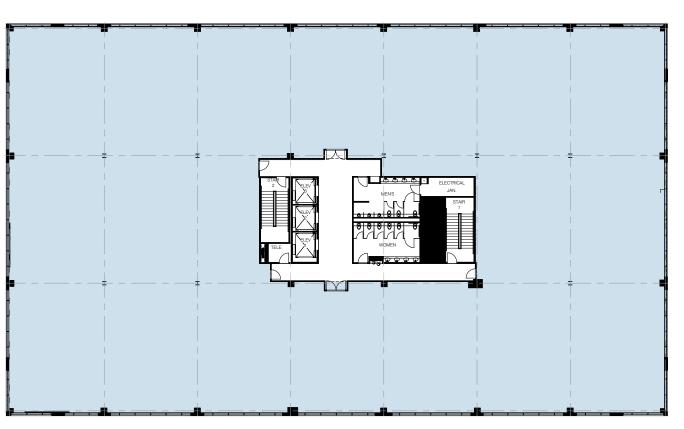

## 2<sup>ND</sup> FLOOR FULL FLOOR | 25,681 SF AVAILABLE DECEMBER 2021

## 3<sup>RD</sup> FLOOR FULL FLOOR | 25,681 SF AVAILABLE DECEMBER 2021

## 5<sup>th</sup> FLOOR **full floor | 25,681 sf**

### AVAILABLE DECEMBER 2021