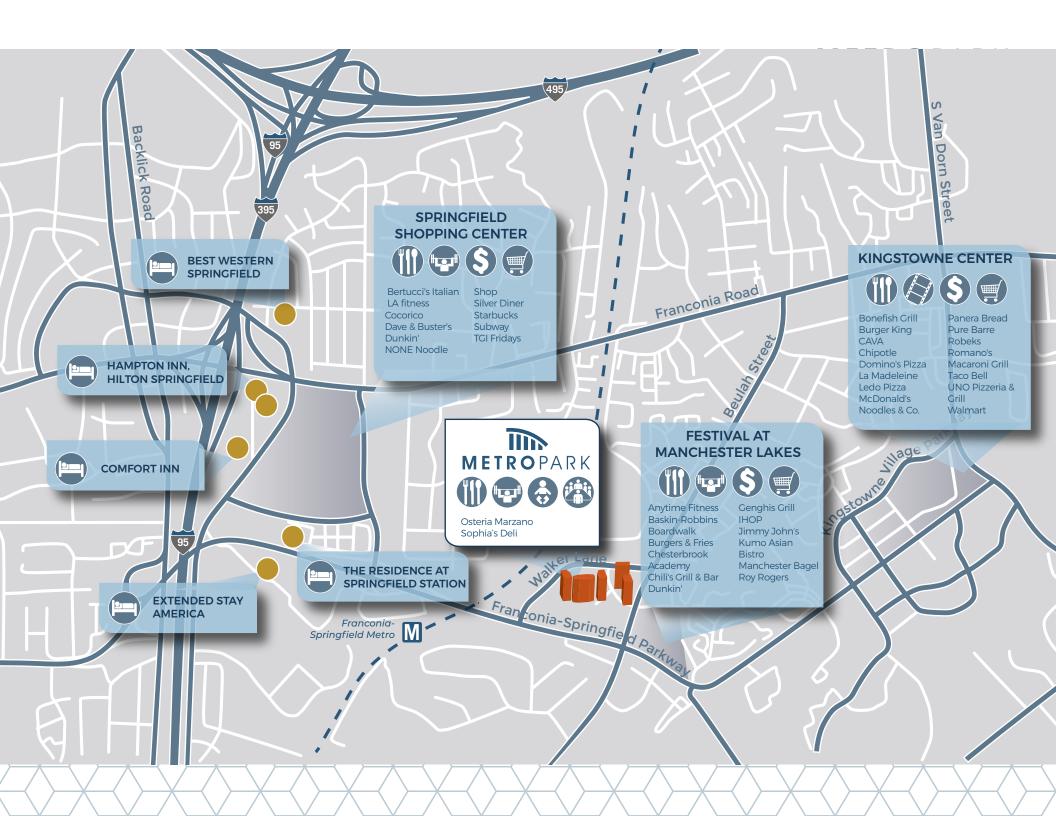

LLNESS.



## WELL-BEING

At Metro Park we create experiences that prioritize health, efficiency, and sustainability, featuring large, wide-open outdoor areas, walking trails, fitness facilities, terraces and breathtaking views of the surrounding area.



## METROPARK











# **ON-SITE CONVENIENCES**

## **METRO**PARK

Built around the theory that happy employees are more productive, creative, and collaborative, Metro Park checks all the boxes with on-site amenities so that you can fit more into a day. The daycare facility, convenience store, on-site dining, and car care area are all located within the park and just a short walk away, not to mention the convenience of two (2) climate-controlled shuttle stops to pick up the next ride to Metro/VRE.



## NEARBY AMENITIES

















# LOCATION & ACCESS

Metro Park is conveniently situated right off the Franconia-Springfield Parkway, near the intersection of I-395, the Capital Beltway, and I-95 in Northern Virginia's Fairfax County - the most populous jurisdiction in the Washington, DC metro area. Regularly scheduled TAGS shuttle bus service to Springfield Metro, VRE, and Amtrak Station easily connects it with the mass transit network.

The south-eastern portion of Fairfax County is home to the National Geospatial - Intelligence Agency, numerous federal agencies at Fort Belvoir, and the new Transportation Security Administration headquarters. Proximity to the Pentagon, Reagan National Airport, and Washington, D.C., as well as an abundant supply of quality, affordable housing, makes it an area of choice for the govern