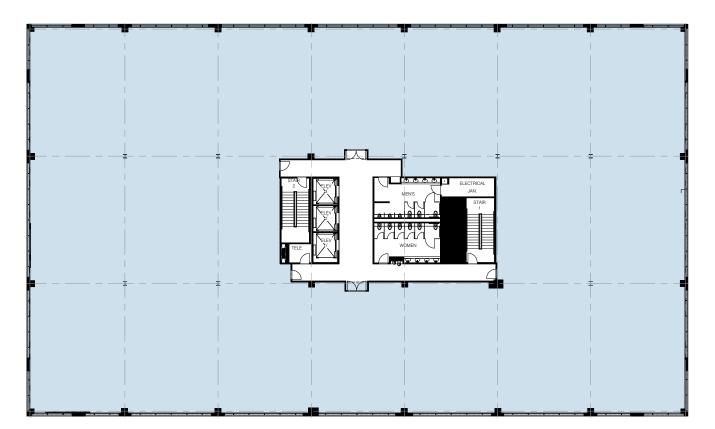

## 2<sup>ND</sup> FLOOR FULL FLOOR | 25,681 SF AVAILABLE DECEMBER 2021

## 3<sup>RD</sup> FLOOR FULL FLOOR | 25,681 SF AVAILABLE DECEMBER 2021