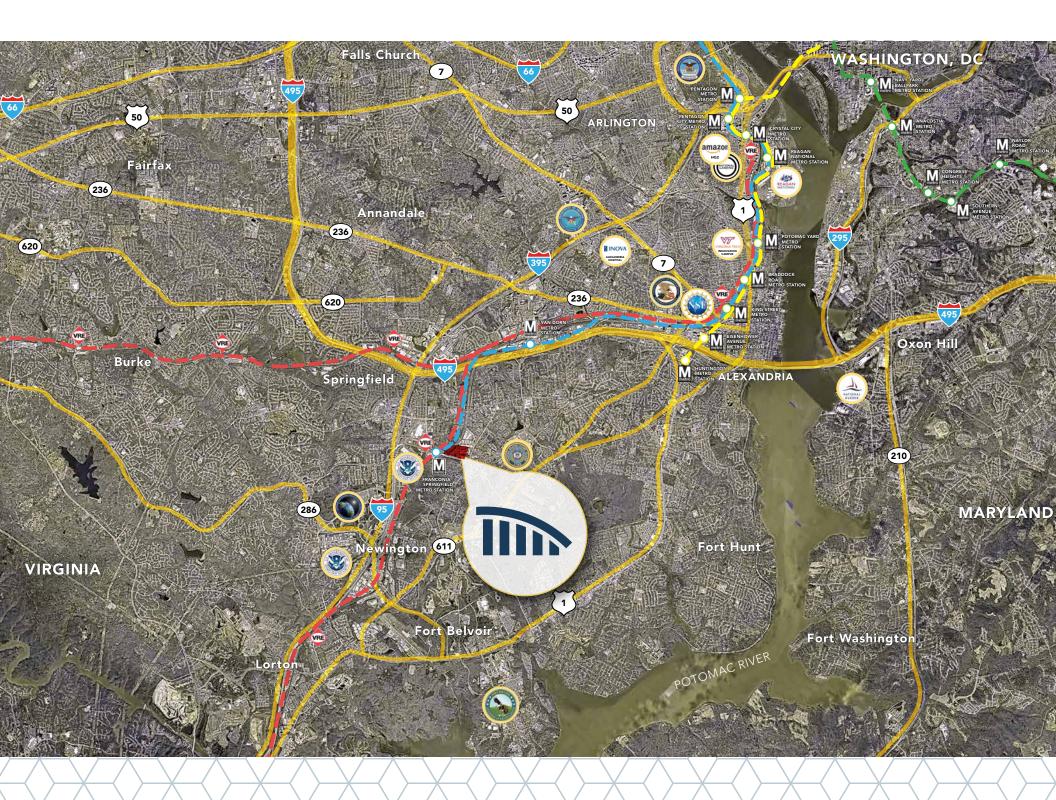

# LOCATION & ACCESS

Metro Park is conveniently situated right off the Franconia-Springfield Parkway, near the intersection of I-395, the Capital Beltway, and I-95 in Northern Virginia's Fairfax County - the most populous jurisdiction in the Washington, DC metro area. Regularly scheduled TAGS shuttle bus service to Springfield Metro, VRE, and Amtrak Station easily connects it with the mass transit network.

The south-eastern portion of Fairfax County is home to the National Geospatial - Intelligence Agency, numerous federal agencies at Fort Belvoir, and the new Transportation Security Administration headquarters. Proximity to the Pentagon, Reagan National Airport, and Washington, D.C., as well as an abundant supply of quality, affordable housing, makes it an area of choice for the government contractors and local businesses.