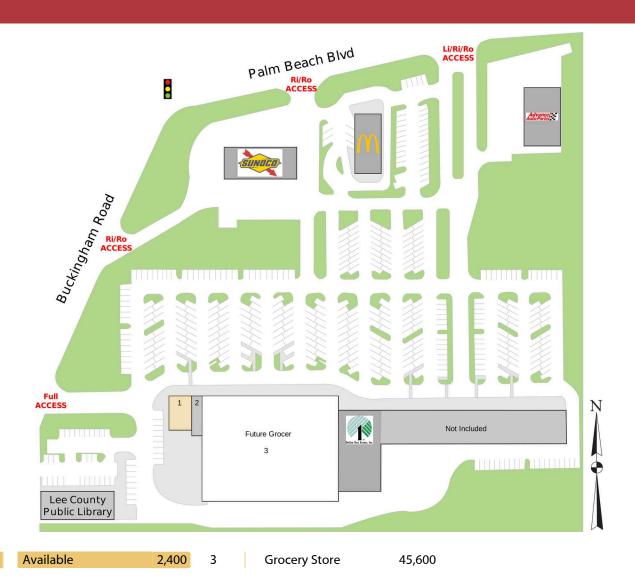

#### RIVERDALE SHOPPING CENTER

14561 Palm Beach Blvd, Fort Myers, FL 33905 26.70838, -81.71998

#### **Overview**

- Riverdale Shopping Center is undergoing a re-development and the center will be anchored by a new Grocery Store
- Located in East Fort Myers at the very busy, 8 lane, lighted intersection of Palm Beach Blvd and Buckingham Rd
- 5 miles east of I-75 and directly across the street from Buckingham High School
- Palm Beach Blvd is a major cross state artery to the east coast of Florida and a primary artery from Fort Myers to Lehigh Acres, Alva, Buckingham, Olga, Sebring, and LaBelle

# **Traffic Counts (AADT)**

| Palm Beach Blvd | 23,500 |
|-----------------|--------|
| Buckingham Rd   | 9,356  |