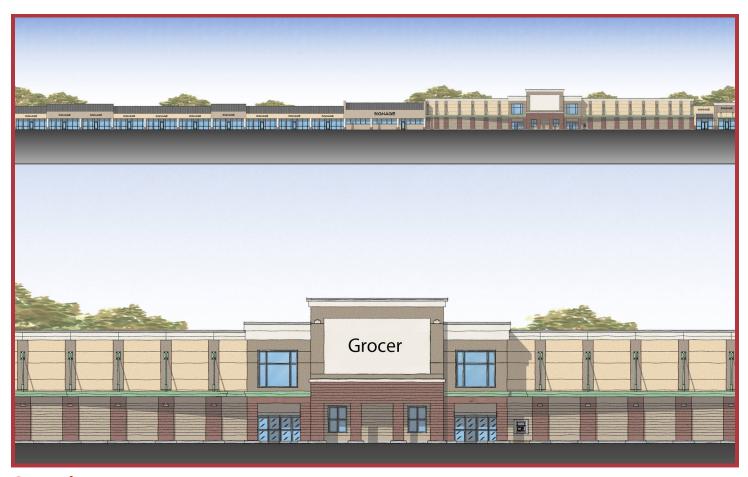

#### RIVERDALE SHOPPING CENTER

14561 Palm Beach Blvd, Fort Myers, FL 33905 26.70838, -81.71998

#### **Overview**

- Riverdale Shopping Center is undergoing a re-development and the center will be anchored by a new Grocery Store
- Located in East Fort Myers at the very busy, 8 lane, lighted intersection of Palm Beach Blvd and Buckingham Rd
- 5 miles east of I-75 and directly across the street from Buckingham High School
- Palm Beach Blvd is a major cross state artery to the east coast of Florida and a primary artery from Fort Myers to Lehigh Acres, Alva, Buckingham, Olga, Sebring, and LaBelle