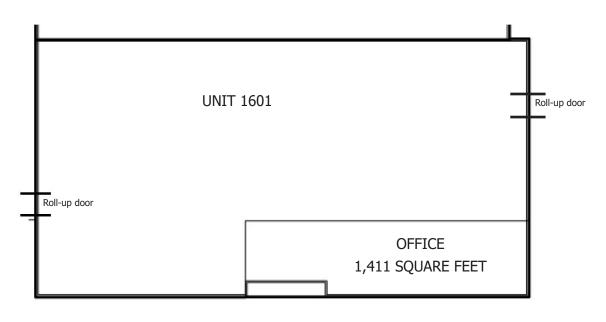

### **FEATURES:**

- 8,276± Square Foot Warehouse
- 18'± Clear Height
- 1,411± Square Feet of Office
- Two (2) Grade Level Doors
- Drive Thru Capability
- Two (2) Restrooms Each with Shower
- · Warehouse Ceiling Insulated
- 1/1000 Parking and Street Parking Available
- Sale Price: \$1,489,000.00