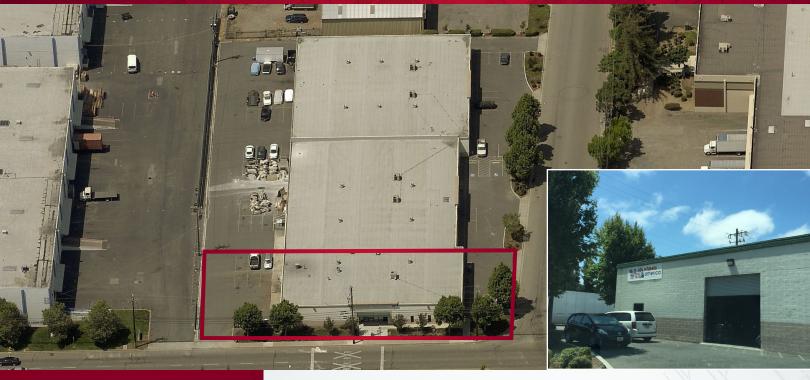

# 1601 WHIPPLE ROAD | HAYWARD, CA HIGH IDENTITY CORNER LOCATION FOR SALE

### **FEATURES:**

- 8,276± Square Foot Warehouse
- 18'± Clear Height
- 1,411± Square Feet of Office
- Two (2) Grade Level Doors
- Drive Thru Capability
- Two (2) Restrooms Each with Shower
- · Warehouse Ceiling Insulated
- 1/1000 Parking and Street Parking Available
- Sale Price: \$1,489,000.00

### HIGH IDENTITY CORNER LOCATION CONDO FOR SALE

SCALE 1" = 40'