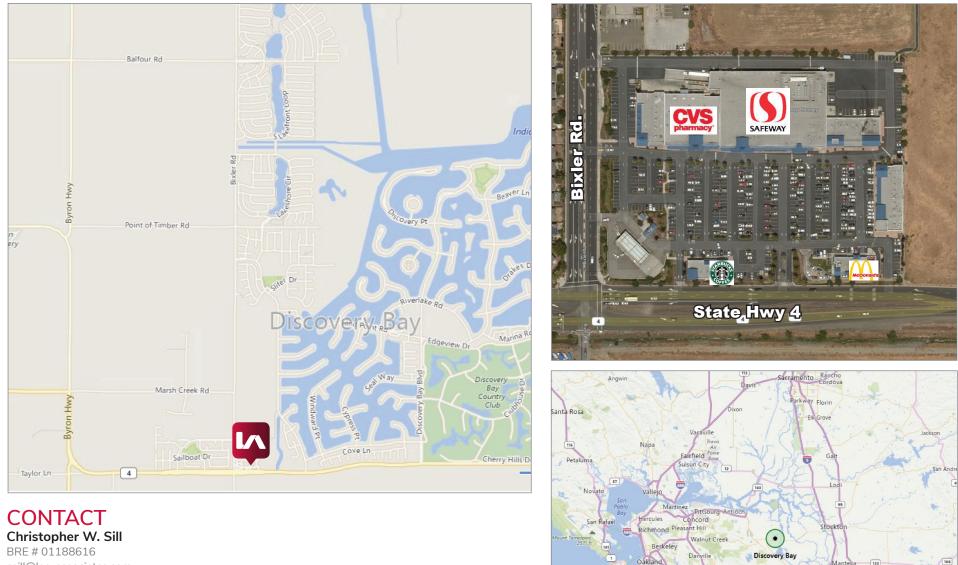

NEC OF HWY 4 AND BIXLER RD., DISCOVERY BAY, CA

#### COMMENTS:

- Dominant neighborhood shopping center in Discovery Bay, California captive shopping audience!
- Successful anchor tenants include Safeway and CVS Drugs
- Great access, exposure, and visibility to Highway 4
- Ideal for general retail, soft goods, fast food restaurants, sit down restaurants, and other retail uses
- Cotenants include: McDonalds, Roundtable Pizza, Supercuts and Starbucks Coffee