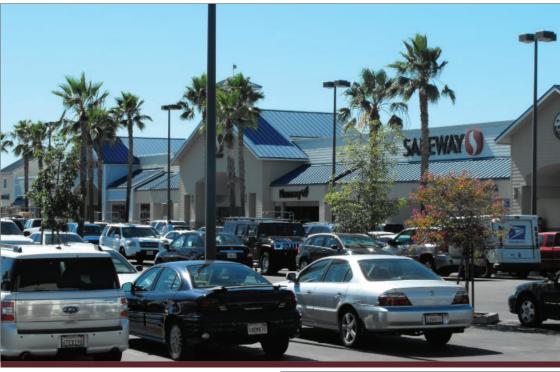

#### COMMENTS:

- Dominant neighborhood shopping center in Discovery Bay, California captive shopping audience!
- Successful anchor tenants include Safeway and CVS Drugs
- Great access, exposure, and visibility to Highway 4
- Ideal for general retail, soft goods, fast food restaurants, sit down restaurants, and other retail uses
- Cotenants include: McDonalds, Roundtable Pizza, Supercuts and Starbucks Coffee

#### DEMOGRAPHICS AND TRAFFIC COUNTS

| DEMOGRAPHICS:   | Population: | 13,350       |
|-----------------|-------------|--------------|
|                 | Income:     | \$131,984    |
| TRAFFIC COUNTS: | Highway 4:  | 23,000± Cars |
|                 |             | ADT (2007)   |