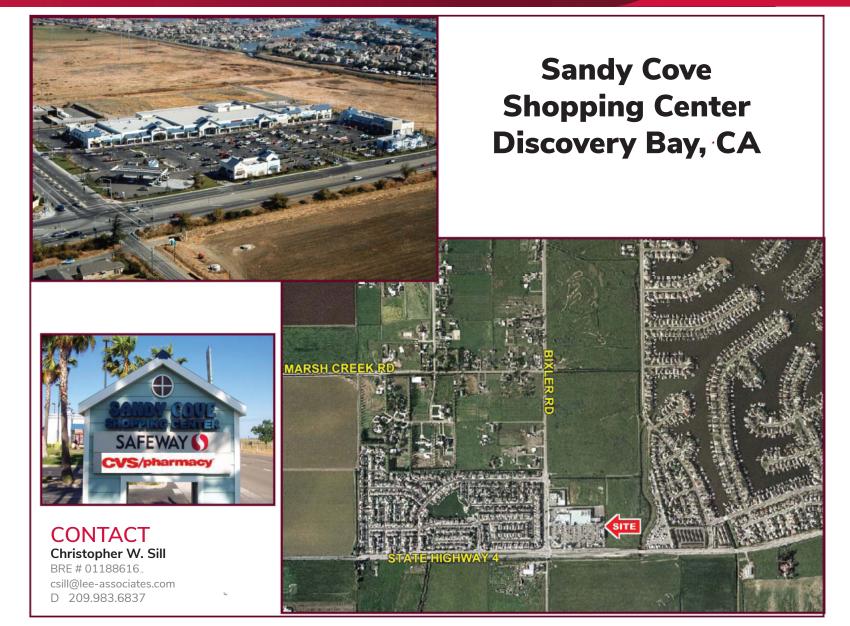

NEC OF HWY 4 AND BIXLER RD., DISCOVERY BAY, CA

#### COMMENTS:

- Dominant neighborhood shopping center in Discovery Bay, California captive shopping audience!
- Successful anchor tenants include Safeway and CVS Drugs
- Great access, exposure, and visibility to Highway 4
- Ideal for general retail, soft goods, fast food restaurants, sit down restaurants, and other retail uses
- Cotenants include: McDonalds, Roundtable Pizza, Supercuts and Starbucks Coffee