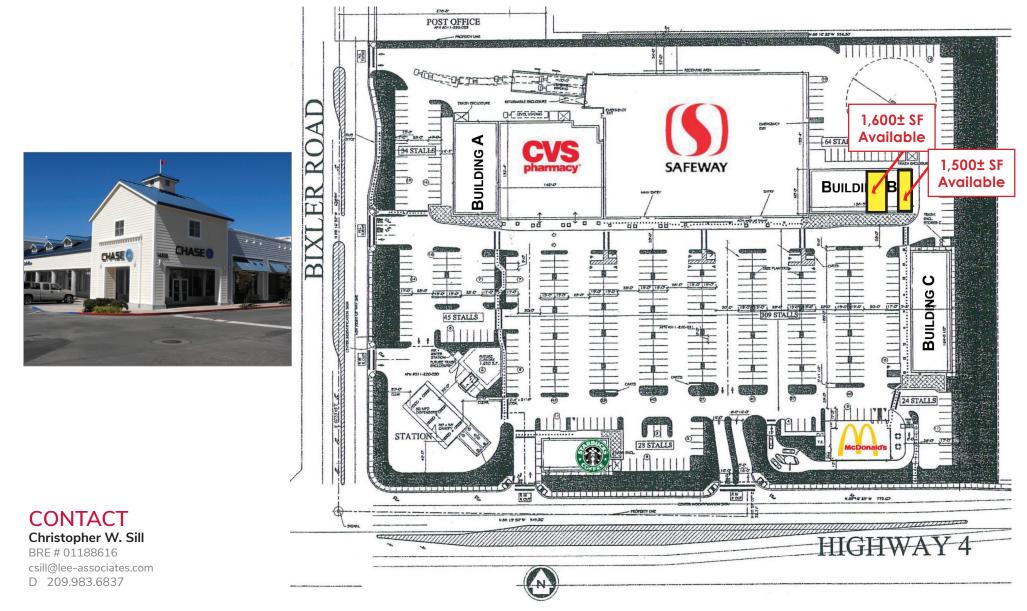

#### **LISTING DATA**

AVAILABLE SF:

1,600± SF 1.500± SF

#### COMMENTS:

- Dominant neighborhood shopping center in Discovery Bay, California captive shopping audience!
- Successful anchor tenants include Safeway and CVS Drugs
- Great access, exposure, and visibility to Highway 4
- Ideal for general retail, soft goods, fast food restaurants, sit down restaurants, and other retail uses
- Cotenants include: McDonalds, Roundtable Pizza, Supercuts and Starbucks Coffee