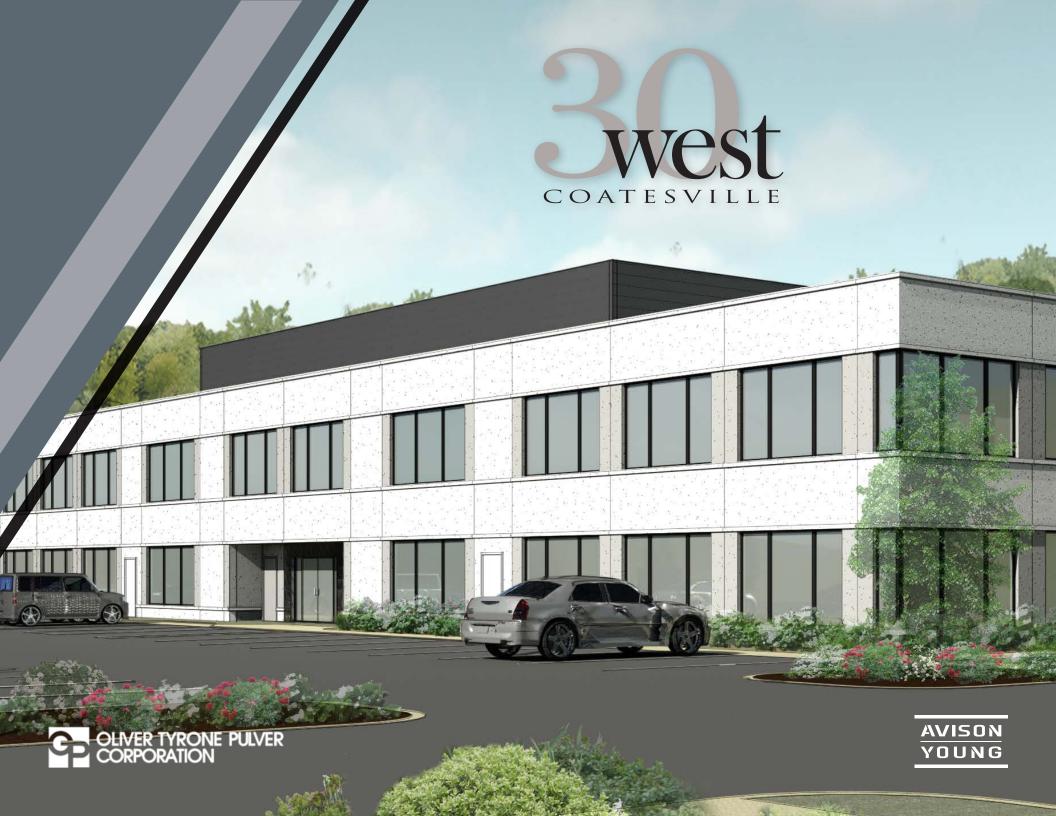

30 West is three world class commercial office buildings located at the leading edge of Chester County, Pennsylvania, on a major highway serving Philadelphia and the fastest-growing, best educated and wealthiest suburbs in the region.

A1) LEVEL 01 - OPTION 13

is the premier world-class office and hotel complex in Chester County, Pennsylvania, the regional center for growth, productivity, talent and quality of life