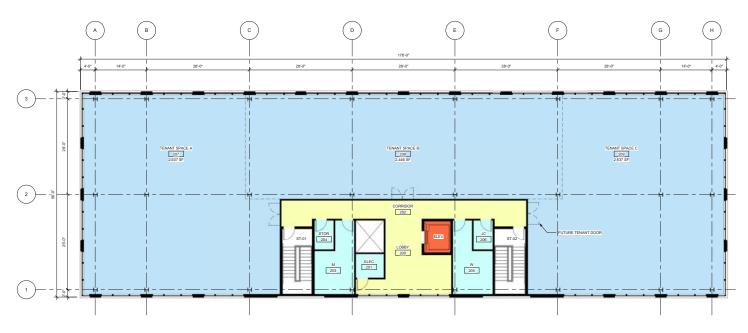

MARBLE LOBBY WITH UPSCALE COMMON AREAS AND BUILDING SPRINKLERS THROUGHOUT

SURROUNDED BY NATURAL
OUTDOOR SPACE AND NATURAL
LIGHT FROM EVERY ANGLE

C1) LEVEL 02 - OPTION 13 Scale: 1/8" = 1'-0"

GROSS BLDG = 9,856 SF