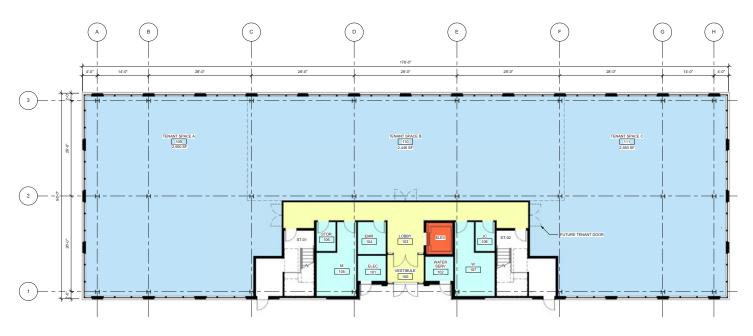

MARBLE LOBBY WITH UPSCALE COMMON AREAS AND BUILDING SPRINKLERS THROUGHOUT

SURROUNDED BY NATURAL
OUTDOOR SPACE AND NATURAL
LIGHT FROM EVERY ANGLE

C1) LEVEL 02 - OPTION 13 Scale: 1/8" = 1'-0"

GROSS BLDG = 9,856 SF

A1) LEVEL 01 - OPTION 13

is the premier world-class office and hotel complex in Chester County, Pennsylvania, the regional center for growth, productivity, talent and quality of life