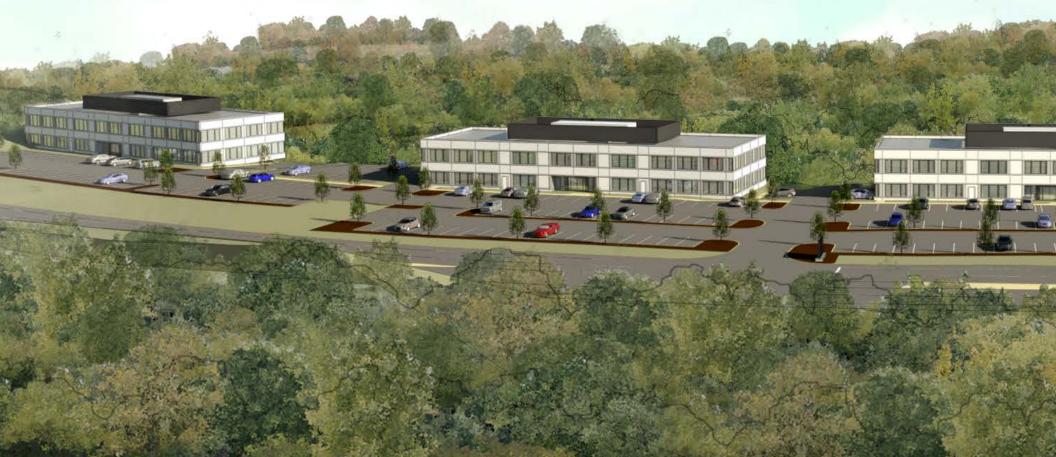

30 West is three world class commercial office buildings located at the leading edge of Chester County, Pennsylvania, on a major highway serving Philadelphia and the fastest-growing, best educated and wealthiest suburbs in the region.