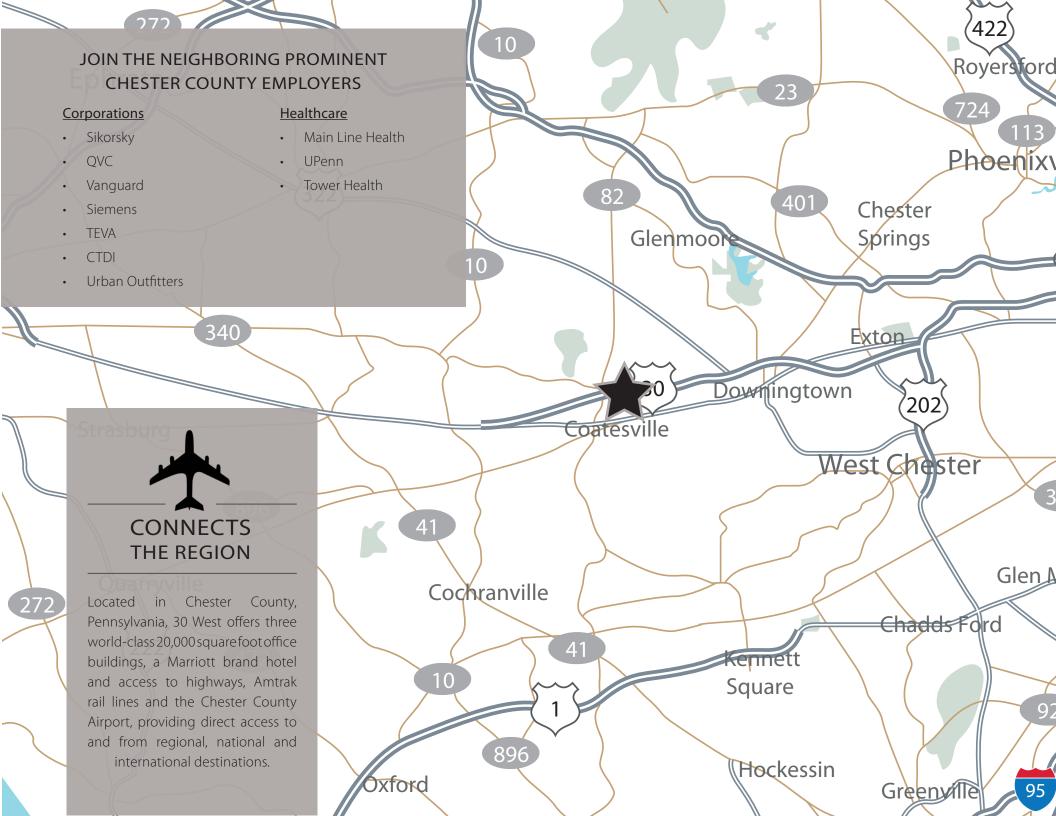

Coatesville is located in Chester County, the fastest growing county in Pennsylvania and the new economic focal point of the Philadelphia region. The county consistently delivers strong economic fundamentals at the center of the multitrillion dollar Northeast Corridor:

- Median income in the top 1% in the U.S. and #1 in Pennsylvania
- Fastest growing population in Pennsylvania
- Access to an educated work force
- Surrounded by King of Prussia, West Chester, Kennett Square, Lancaster and Reading
- Direct access to Philadelphia,
   Wilmington, Baltimore, Washington and New York
- Affordable luxury housing in country club communities, convenient retail and services, bucolic scenery support unmatched quality of life

A1) LEVEL 01 - OPTION 13

is the premier world-class office and hotel complex in Chester County, Pennsylvania, the regional center for growth, productivity, talent and quality of life