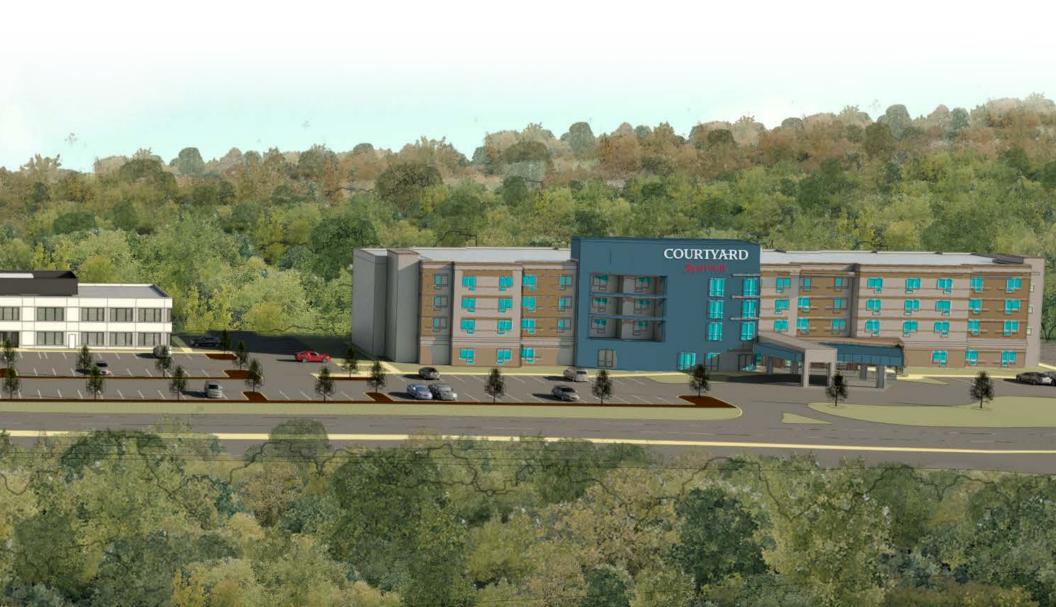

60,000 TOTAL SF

The office buildings are accompanied by a new, 125-room, four-story Courtyard by Marriott Hotel with a bistro restaurant, meeting rooms, business center, fitness center and an indoor pool.