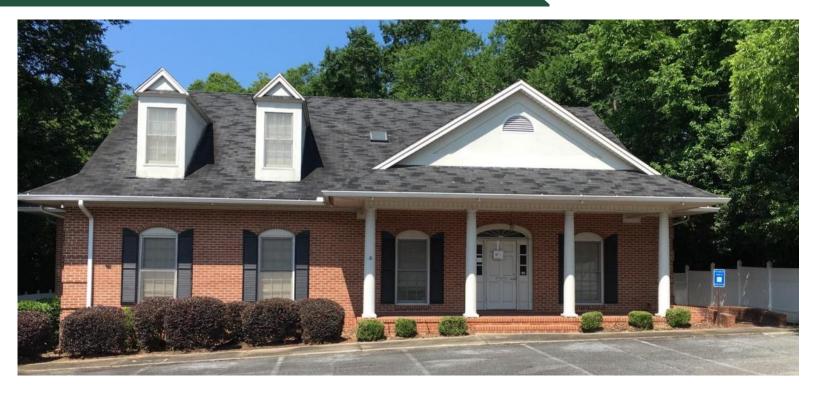

### Medical/Office Building 510 N. Cobb St Milledgeville, GA

Building Size: 3,842 SF Location: Within walking distance from hospital

and less than 1 mile from GA College .44 acres

& State University Campus

Utilities: All available

Upstairs: Includes 2 offices, full kitchen, full

bath, file storage room, and lots of ad-

ditional storage space.

**Zoning:** C-3

1987

Lot Size:

**Built:** 