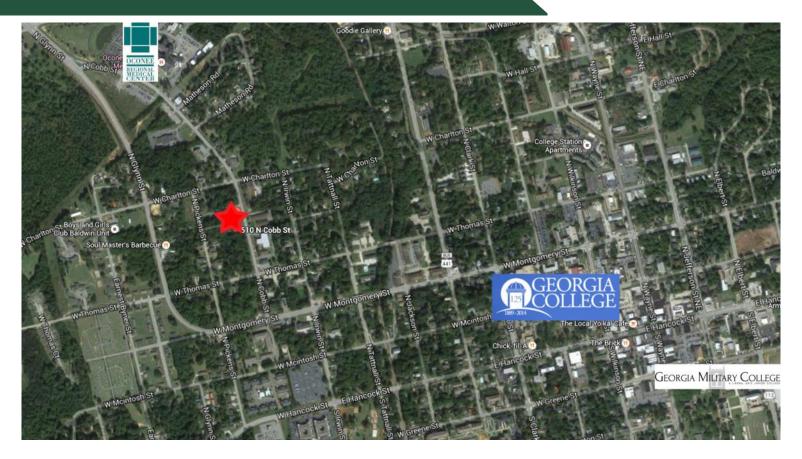

### Medical/Office Building 510 N. Cobb St Milledgeville, GA

Building Size: 3,842 SF Location: Within walking distance from hospital

and less than 1 mile from GA College .44 acres

& State University Campus