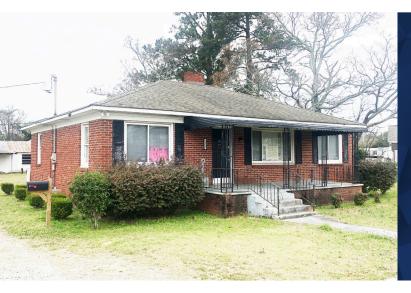

# — 1311 — W. MAIN ST. LEXINGTON, SC 29072

**FOR LEASE** 

CONVERTED RESIDENTIAL WITH COMMERCIAL FRONTAGE

## Available for Lease: **±1,200 SF** Office Building In Lexington

- Residential-style office for lease with a floor plan ideally suited for small business owners:
  - Three (3) Private Offices
  - > One (1) Conference Room
  - > Large Open Reception Area | Lobby
  - > One (1) Restroom
  - > Full Kitchen
- Located along highly traveled corridor in Lexington with approximately 19,100 vehicles passing per day
- Zoning: ID (Lexington County)