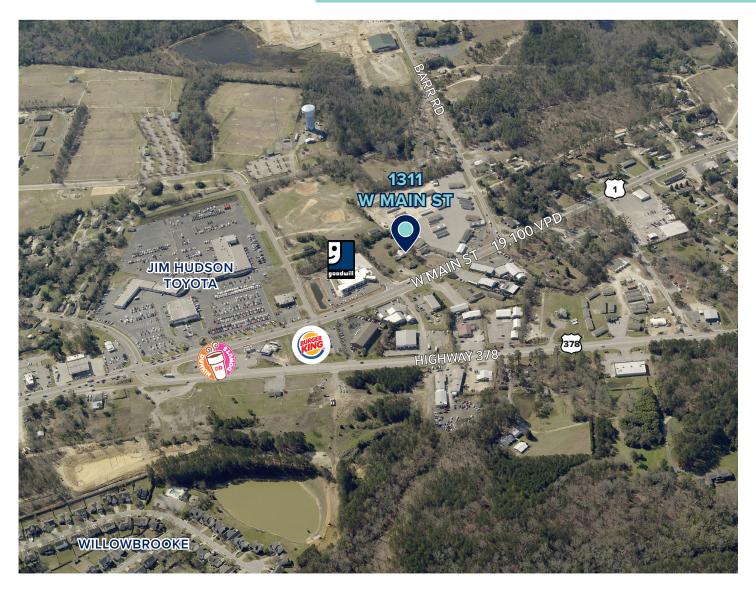

# — 1311 — W. MAIN ST. LEXINGTON, SC 29072

**FOR LEASE** 

CONVERTED RESIDENTIAL WITH COMMERCIAL FRONTAGE

## Available for Lease: **±1,200 SF** Office Building In Lexington

- Residential-style office for lease with a floor plan ideally suited for small business owners:
  - Three (3) Private Offices
  - > One (1) Conference Room
  - > Large Open Reception Area | Lobby
  - > One (1) Restroom
  - > Full Kitchen
- Located along highly traveled corridor in Lexington with approximately 19,100 vehicles passing per day
- Zoning: ID (Lexington County)