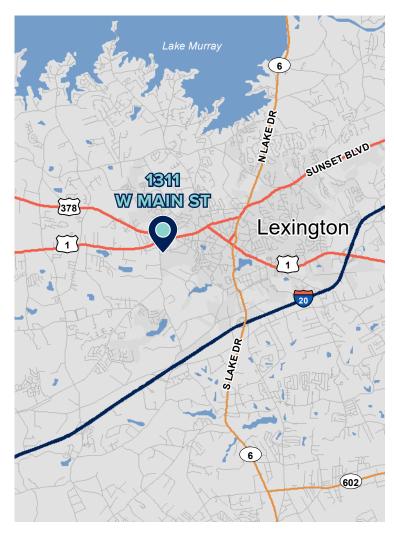

# — 1311 — W. MAIN ST. LEXINGTON, SC 29072

**FOR LEASE** 

CONVERTED RESIDENTIAL WITH COMMERCIAL FRONTAGE

## Available for Lease: **±1,200 SF** Office Building In Lexington

- Residential-style office for lease with a floor plan ideally suited for small business owners:
  - Three (3) Private Offices
  - > One (1) Conference Room
  - > Large Open Reception Area | Lobby
  - > One (1) Restroom
  - > Full Kitchen
- Located along highly traveled corridor in Lexington with approximately 19,100 vehicles passing per day
- Zoning: ID (Lexington County)