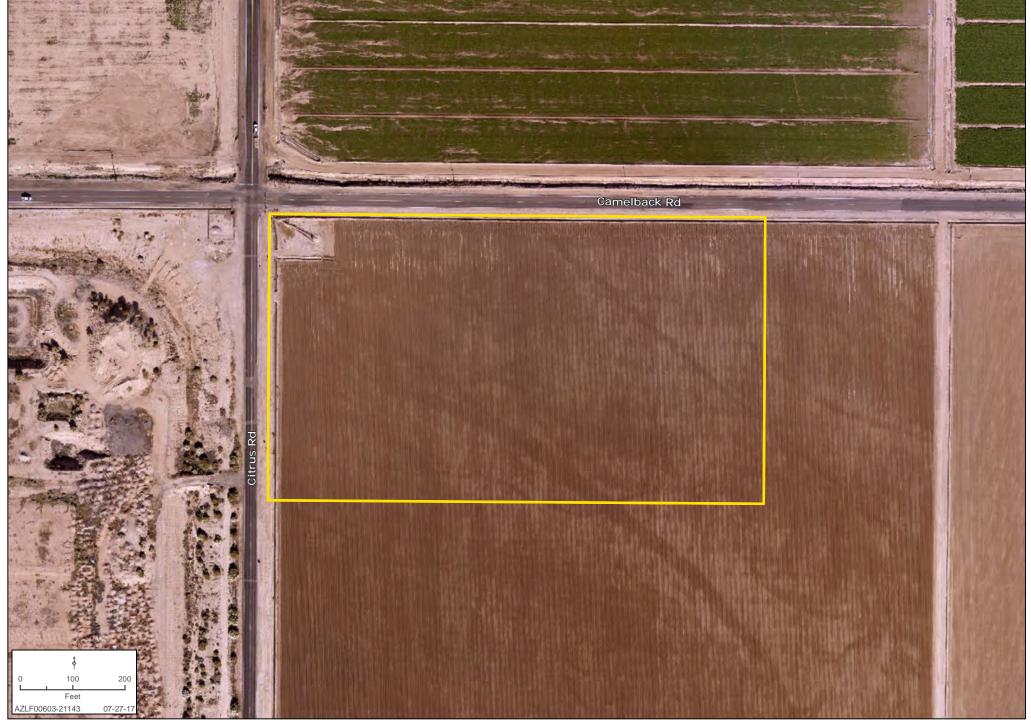

# **SEC CITRUS ROAD & CAMELBACK ROAD**

EXCLUSIVE LISTING | GOODYEAR, ARIZONA

**LOCATION** Property is located at the southeast corner of Camelback Rd and Citrus Rd in Goodyear, AZ

SIZE  $\pm$ 11.72 acres (available in full or in part) Proposed Division ( $\pm$ 8.72 acres residential and  $\pm$ 3 acres commercial)

#### COMMENTS

- Located ±1.5 miles from Loop 303 interchange
- Adjacent to future residential development

Phase I

• Direct access to Camelback Road

**Greg Vogel** | gvogel@landadvisors.com **Waseem Hamadeh** | whamadeh@landadvisors.com **Wes Campbell** | wcampbell@landadvisors.com 4900 North Scottsdale Road, Suite 3000, Scottsdale, Arizona 85251 ph. 480.483.8100 | www.landadvisors.com