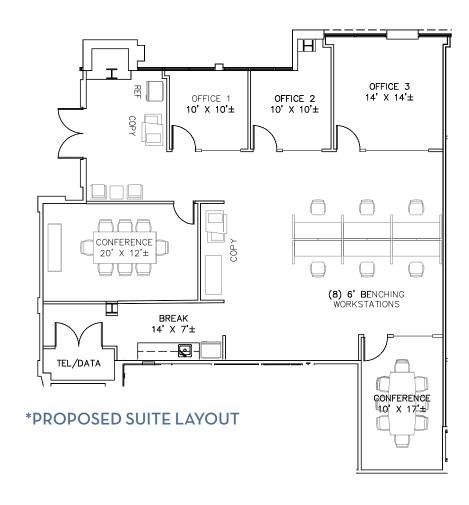

| AVAILABILITY: | ADDRESS                               | SF    | RATE   | SUITE FEATURES                                                                                                                                                            |
|---------------|---------------------------------------|-------|--------|---------------------------------------------------------------------------------------------------------------------------------------------------------------------------|
|               | 5780 Fleet Street<br><b>Suite 130</b> | 3,792 | \$2.95 | <ul> <li>AVAILABLE FEB 2018</li> <li>Double door entry off main lobby</li> <li>6 offices, conference, reception, kitchen and open bullpen</li> </ul>                      |
|               | 5780 Fleet Street<br><b>Suite 170</b> | 2,283 |        | <ul> <li>AVAILABLE FEB 2018</li> <li>Double door entry off main lobby</li> <li>4 offices, conference, reception, kitchen and open bullpen</li> </ul>                      |
|               | 5780 Fleet Street<br><b>Suite 275</b> | 4,189 | \$2.95 | <ul> <li>Newly rennovated spec suite</li> <li>Corner Suite with good natural light</li> <li>5 private offices, conference, reception, kitchen and open bullpen</li> </ul> |
|               | 5790 Fleet Street<br><b>Suite 100</b> | 3,225 | \$2.95 | <ul> <li>Newly rennovated spec suite</li> <li>Double door entry off main lobby</li> <li>4-6 offices, conference, reception, kitchen and open bullpen</li> </ul>           |

#### **MAJOR TENANTS:**

5780 Fleet Street, Suite 130 3,792 SF AVAILABLE FEBRUARY 2018

5780 Fleet Street, Suite 170 2,283 SF **AVAILABLE FEBRUARY 2018** 

5780 Fleet Street, Suite 275 4,189 SF

5790 Fleet Street, Suite 100 3,225 SF