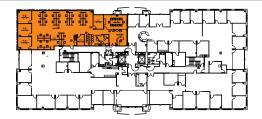

| AVAILABILITY: | ADDRESS                               | SF    | RATE   | SUITE FEATURES                                                                                                                                                            |
|---------------|---------------------------------------|-------|--------|---------------------------------------------------------------------------------------------------------------------------------------------------------------------------|
|               | 5780 Fleet Street<br><b>Suite 130</b> | 3,792 | \$2.95 | <ul> <li>AVAILABLE FEB 2018</li> <li>Double door entry off main lobby</li> <li>6 offices, conference, reception, kitchen and open bullpen</li> </ul>                      |
|               | 5780 Fleet Street<br><b>Suite 170</b> | 2,283 |        | <ul> <li>AVAILABLE FEB 2018</li> <li>Double door entry off main lobby</li> <li>4 offices, conference, reception, kitchen and open bullpen</li> </ul>                      |
|               | 5780 Fleet Street<br><b>Suite 275</b> | 4,189 | \$2.95 | <ul> <li>Newly rennovated spec suite</li> <li>Corner Suite with good natural light</li> <li>5 private offices, conference, reception, kitchen and open bullpen</li> </ul> |
|               | 5790 Fleet Street<br><b>Suite 100</b> | 3,225 | \$2.95 | <ul> <li>Newly rennovated spec suite</li> <li>Double door entry off main lobby</li> <li>4-6 offices, conference, reception, kitchen and open bullpen</li> </ul>           |

#### **MAJOR TENANTS:**

5780 Fleet Street, Suite 130 3,792 SF AVAILABLE FEBRUARY 2018

5780 Fleet Street, Suite 170 2,283 SF **AVAILABLE FEBRUARY 2018** 

5780 Fleet Street, Suite 275 4,189 SF

5790 Fleet Street, Suite 100 3,225 SF