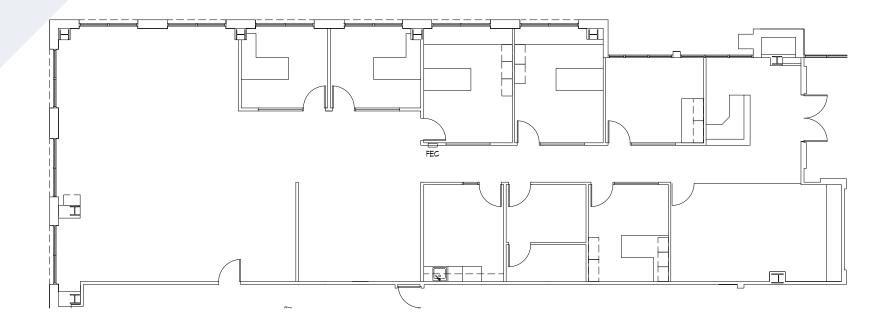

| AVAILABILITY: | ADDRESS                               | SF    | RATE   | SUITE FEATURES                                                                                                                                                            |
|---------------|---------------------------------------|-------|--------|---------------------------------------------------------------------------------------------------------------------------------------------------------------------------|
|               | 5780 Fleet Street<br><b>Suite 130</b> | 3,792 | \$2.95 | <ul> <li>AVAILABLE FEB 2018</li> <li>Double door entry off main lobby</li> <li>6 offices, conference, reception, kitchen and open bullpen</li> </ul>                      |
|               | 5780 Fleet Street<br><b>Suite 170</b> | 2,283 |        | <ul> <li>AVAILABLE FEB 2018</li> <li>Double door entry off main lobby</li> <li>4 offices, conference, reception, kitchen and open bullpen</li> </ul>                      |
|               | 5780 Fleet Street<br><b>Suite 275</b> | 4,189 | \$2.95 | <ul> <li>Newly rennovated spec suite</li> <li>Corner Suite with good natural light</li> <li>5 private offices, conference, reception, kitchen and open bullpen</li> </ul> |
|               | 5790 Fleet Street<br><b>Suite 100</b> | 3,225 | \$2.95 | <ul> <li>Newly rennovated spec suite</li> <li>Double door entry off main lobby</li> <li>4-6 offices, conference, reception, kitchen and open bullpen</li> </ul>           |

#### **MAJOR TENANTS:**

5780 Fleet Street, Suite 130 3,792 SF AVAILABLE FEBRUARY 2018

5780 Fleet Street, Suite 170 2,283 SF **AVAILABLE FEBRUARY 2018** 

5780 Fleet Street, Suite 275 4,189 SF

5790 Fleet Street, Suite 100 3,225 SF