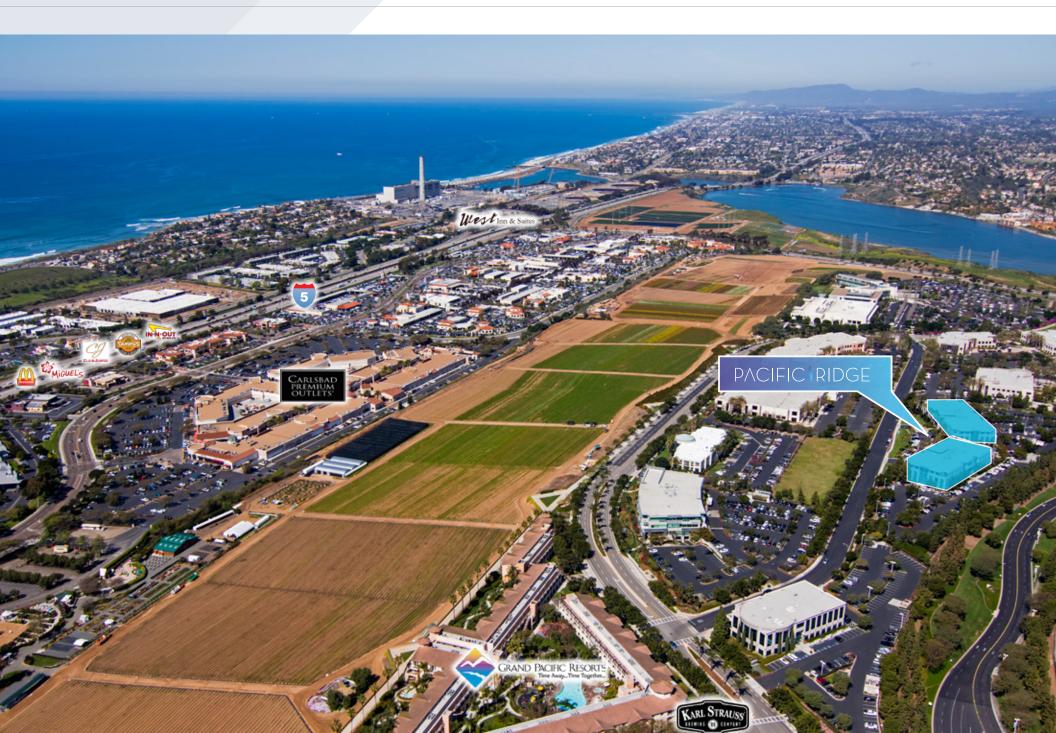

# P/CIFIC(RIDGE

- » Pacific Ocean views
- » Located in the premier Carlsbad Ranch Business Park less than one mile to Interstate-5 from Palomar Airport Road or Cannon Road
- » Close proximity to restaurants, services, retail shops & entertainment
- » Fitness facility, showers & lockers
- Central courtyard with water feature, & Wi-Fi Patio
- Spacious private view balconies
- Electric car charging stations