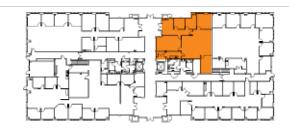

| AVAILABILITY: | ADDRESS                               | SF    | RATE   | SUITE FEATURES                                                                                                                                                            |
|---------------|---------------------------------------|-------|--------|---------------------------------------------------------------------------------------------------------------------------------------------------------------------------|
|               | 5780 Fleet Street<br><b>Suite 130</b> | 3,792 | \$2.95 | <ul> <li>AVAILABLE FEB 2018</li> <li>Double door entry off main lobby</li> <li>6 offices, conference, reception, kitchen and open bullpen</li> </ul>                      |
|               | 5780 Fleet Street<br><b>Suite 170</b> | 2,283 |        | <ul> <li>AVAILABLE FEB 2018</li> <li>Double door entry off main lobby</li> <li>4 offices, conference, reception, kitchen and open bullpen</li> </ul>                      |
|               | 5780 Fleet Street<br><b>Suite 275</b> | 4,189 | \$2.95 | <ul> <li>Newly rennovated spec suite</li> <li>Corner Suite with good natural light</li> <li>5 private offices, conference, reception, kitchen and open bullpen</li> </ul> |
|               | 5790 Fleet Street<br><b>Suite 100</b> | 3,225 | \$2.95 | <ul> <li>Newly rennovated spec suite</li> <li>Double door entry off main lobby</li> <li>4-6 offices, conference, reception, kitchen and open bullpen</li> </ul>           |

#### **MAJOR TENANTS:**

5780 Fleet Street, Suite 130 3,792 SF AVAILABLE FEBRUARY 2018

5780 Fleet Street, Suite 170 2,283 SF **AVAILABLE FEBRUARY 2018** 

5780 Fleet Street, Suite 275 4,189 SF

5790 Fleet Street, Suite 100 3,225 SF