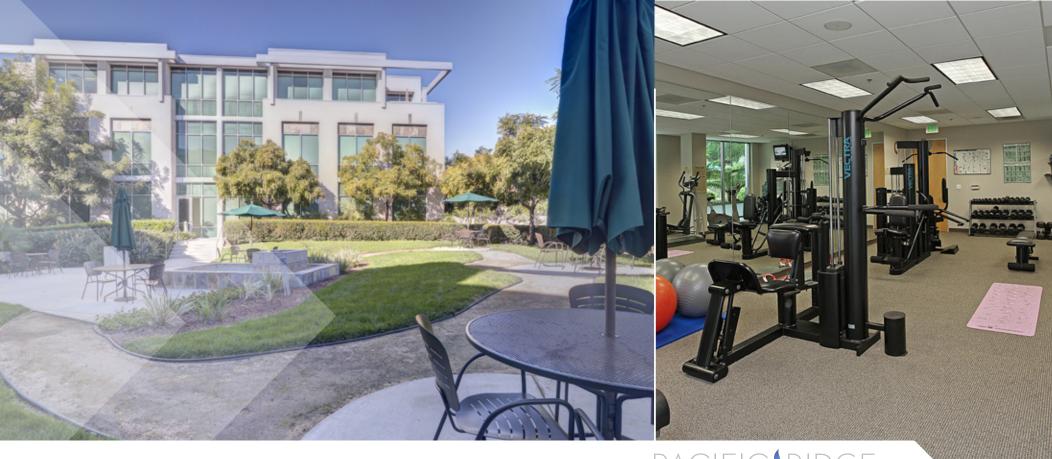

# P/CIFIC(RIDGE

- » Pacific Ocean views
- » Located in the premier Carlsbad Ranch Business Park less than one mile to Interstate-5 from Palomar Airport Road or Cannon Road
- » Close proximity to restaurants, services, retail shops & entertainment
- » Fitness facility, showers & lockers
- Central courtyard with water feature, & Wi-Fi Patio
- Spacious private view balconies
- Electric car charging stations