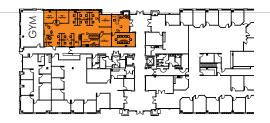

| AVAILABILITY: | ADDRESS                               | SF    | RATE   | SUITE FEATURES                                                                                                                                                            |
|---------------|---------------------------------------|-------|--------|---------------------------------------------------------------------------------------------------------------------------------------------------------------------------|
|               | 5780 Fleet Street<br><b>Suite 130</b> | 3,792 | \$2.95 | <ul> <li>AVAILABLE FEB 2018</li> <li>Double door entry off main lobby</li> <li>6 offices, conference, reception, kitchen and open bullpen</li> </ul>                      |
|               | 5780 Fleet Street<br><b>Suite 170</b> | 2,283 |        | <ul> <li>AVAILABLE FEB 2018</li> <li>Double door entry off main lobby</li> <li>4 offices, conference, reception, kitchen and open bullpen</li> </ul>                      |
|               | 5780 Fleet Street<br><b>Suite 275</b> | 4,189 | \$2.95 | <ul> <li>Newly rennovated spec suite</li> <li>Corner Suite with good natural light</li> <li>5 private offices, conference, reception, kitchen and open bullpen</li> </ul> |
|               | 5790 Fleet Street<br><b>Suite 100</b> | 3,225 | \$2.95 | <ul> <li>Newly rennovated spec suite</li> <li>Double door entry off main lobby</li> <li>4-6 offices, conference, reception, kitchen and open bullpen</li> </ul>           |

#### **MAJOR TENANTS:**

5780 Fleet Street, Suite 130 3,792 SF AVAILABLE FEBRUARY 2018

5780 Fleet Street, Suite 170 2,283 SF **AVAILABLE FEBRUARY 2018** 

5780 Fleet Street, Suite 275 4,189 SF

5790 Fleet Street, Suite 100 3,225 SF