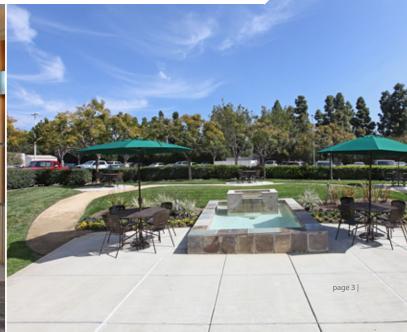

# P/CIFIC(RIDGE

- » Pacific Ocean views
- » Located in the premier Carlsbad Ranch Business Park less than one mile to Interstate-5 from Palomar Airport Road or Cannon Road
- » Close proximity to restaurants, services, retail shops & entertainment
- » Fitness facility, showers & lockers
- Central courtyard with water feature, & Wi-Fi Patio
- Spacious private view balconies
- Electric car charging stations