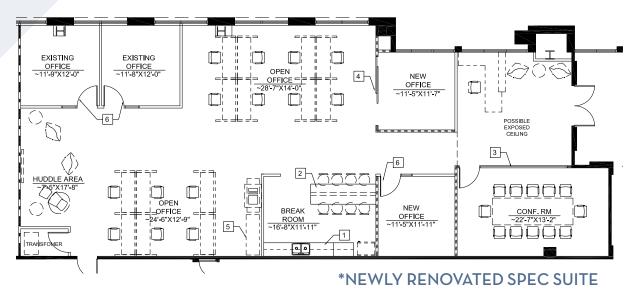

| AVAILABILITY: | ADDRESS                               | SF    | RATE   | SUITE FEATURES                                                                                                                                                            |
|---------------|---------------------------------------|-------|--------|---------------------------------------------------------------------------------------------------------------------------------------------------------------------------|
|               | 5780 Fleet Street<br><b>Suite 130</b> | 3,792 | \$2.95 | <ul> <li>AVAILABLE FEB 2018</li> <li>Double door entry off main lobby</li> <li>6 offices, conference, reception, kitchen and open bullpen</li> </ul>                      |
|               | 5780 Fleet Street<br><b>Suite 170</b> | 2,283 |        | <ul> <li>AVAILABLE FEB 2018</li> <li>Double door entry off main lobby</li> <li>4 offices, conference, reception, kitchen and open bullpen</li> </ul>                      |
|               | 5780 Fleet Street<br><b>Suite 275</b> | 4,189 | \$2.95 | <ul> <li>Newly rennovated spec suite</li> <li>Corner Suite with good natural light</li> <li>5 private offices, conference, reception, kitchen and open bullpen</li> </ul> |
|               | 5790 Fleet Street<br><b>Suite 100</b> | 3,225 | \$2.95 | <ul> <li>Newly rennovated spec suite</li> <li>Double door entry off main lobby</li> <li>4-6 offices, conference, reception, kitchen and open bullpen</li> </ul>           |

#### **MAJOR TENANTS:**

5780 Fleet Street, Suite 130 3,792 SF AVAILABLE FEBRUARY 2018

5780 Fleet Street, Suite 170 2,283 SF **AVAILABLE FEBRUARY 2018** 

5780 Fleet Street, Suite 275 4,189 SF

5790 Fleet Street, Suite 100 3,225 SF