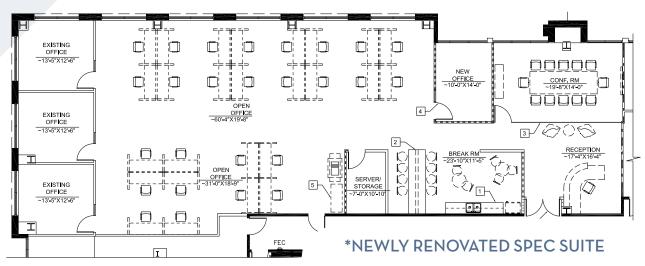

| AVAILABILITY: | ADDRESS                               | SF    | RATE   | SUITE FEATURES                                                                                                                                                            |
|---------------|---------------------------------------|-------|--------|---------------------------------------------------------------------------------------------------------------------------------------------------------------------------|
|               | 5780 Fleet Street<br><b>Suite 130</b> | 3,792 | \$2.95 | <ul> <li>AVAILABLE FEB 2018</li> <li>Double door entry off main lobby</li> <li>6 offices, conference, reception, kitchen and open bullpen</li> </ul>                      |
|               | 5780 Fleet Street<br><b>Suite 170</b> | 2,283 |        | <ul> <li>AVAILABLE FEB 2018</li> <li>Double door entry off main lobby</li> <li>4 offices, conference, reception, kitchen and open bullpen</li> </ul>                      |
|               | 5780 Fleet Street<br><b>Suite 275</b> | 4,189 | \$2.95 | <ul> <li>Newly rennovated spec suite</li> <li>Corner Suite with good natural light</li> <li>5 private offices, conference, reception, kitchen and open bullpen</li> </ul> |
|               | 5790 Fleet Street<br><b>Suite 100</b> | 3,225 | \$2.95 | <ul> <li>Newly rennovated spec suite</li> <li>Double door entry off main lobby</li> <li>4-6 offices, conference, reception, kitchen and open bullpen</li> </ul>           |

#### **MAJOR TENANTS:**

5780 Fleet Street, Suite 130 3,792 SF AVAILABLE FEBRUARY 2018

5780 Fleet Street, Suite 170 2,283 SF **AVAILABLE FEBRUARY 2018** 

5780 Fleet Street, Suite 275 4,189 SF

5790 Fleet Street, Suite 100 3,225 SF