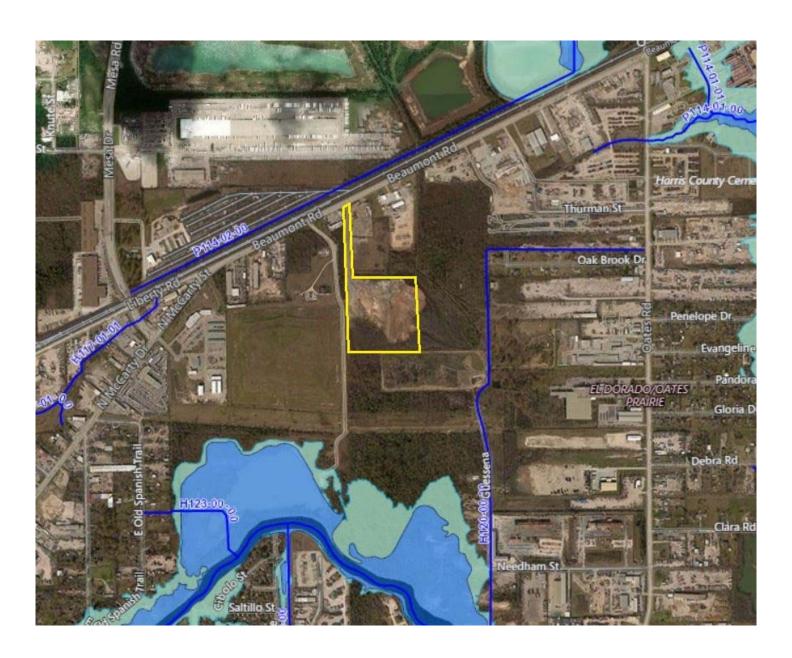

### **LOCATION MAPS**

For More Information Please Contact:

**George Froming** 713.332.8217 georgef@belvoir.net

15835 Park Ten Place, Suite 150 | Houston, TX 77084

The information contained herein was obtained from sources believed reliable; however, Belvoir Real Estate Group, LLC. makes no guarantees, warranties or representations as to the completeness or accuracy thereof. The presentation on this property is submitted subject to errors, omission, changes of price, or conditions, prior to sale or lease, or withdrawal without notice.

#### PROPERTY HIGHLIGHTS

- ±21 acres
- \$2,729,715 (\$2.95/SF)
- Ideal for truck terminal / yard
- Convenient to the the Port of Houston, rail yards and freeways
- · Not in the flood plain
- Entrance is 80' wide, large enough for 4 truck lanes and a median
- Owner can stabilize the property at an additional cost
- Call for Lease options

#### PROPERTY OVERVIEW

Cleared and leveled 21 acres on Beaumont Hwy.

Located on Beaumont Hwy, between Mesa Rd & Oates Rd

Property can be sold stabilized for an additional \$1.65/SF.

**For More Information Please Contact:** 