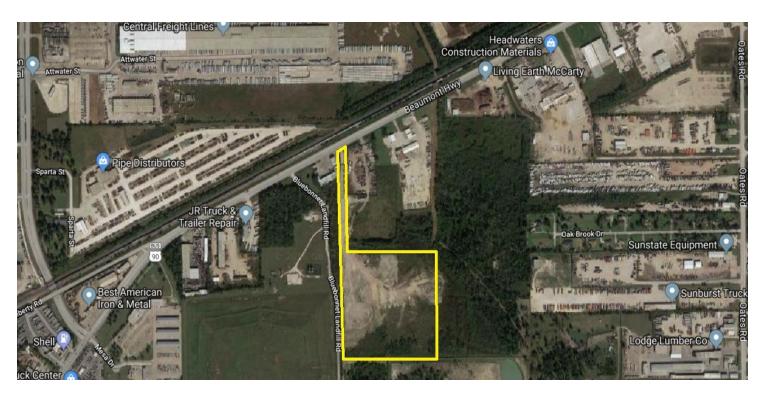

#### **SURVEY: ENTRANCE OFF BEAUMONT HWY**

**For More Information Please Contact:** 

Beaumont Hwy, Houston, TX 77013

#### PROPERTY HIGHLIGHTS

- ±21 acres
- \$2,729,715 (\$2.95/SF)
- Ideal for truck terminal / yard
- Convenient to the the Port of Houston, rail yards and freeways
- · Not in the flood plain
- Entrance is 80' wide, large enough for 4 truck lanes and a median
- Owner can stabilize the property at an additional cost
- Call for Lease options

#### PROPERTY OVERVIEW

Cleared and leveled 21 acres on Beaumont Hwy.

Located on Beaumont Hwy, between Mesa Rd & Oates Rd

Property can be sold stabilized for an additional \$1.65/SF.

**For More Information Please Contact:** 