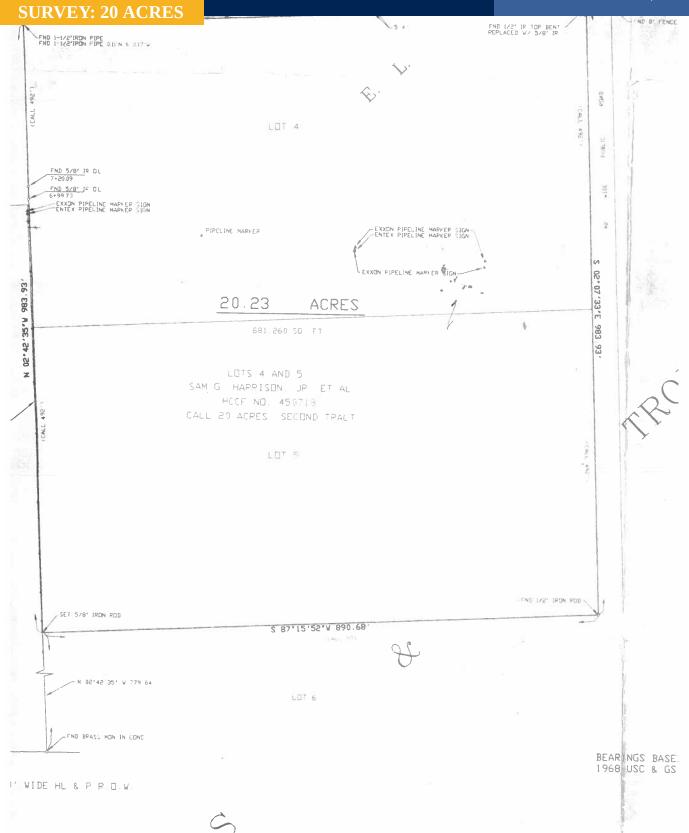

#### **SURVEY: ENTRANCE OFF BEAUMONT HWY**

**For More Information Please Contact:** 

Beaumont Hwy, Houston, TX 77013

#### PROPERTY HIGHLIGHTS

- ±21 acres
- \$2,729,715 (\$2.95/SF)
- Ideal for truck terminal / yard
- Convenient to the the Port of Houston, rail yards and freeways
- · Not in the flood plain
- Entrance is 80' wide, large enough for 4 truck lanes and a median
- Owner can stabilize the property at an additional cost
- Call for Lease options

#### PROPERTY OVERVIEW

Cleared and leveled 21 acres on Beaumont Hwy.

Located on Beaumont Hwy, between Mesa Rd & Oates Rd

Property can be sold stabilized for an additional \$1.65/SF.

**For More Information Please Contact:** 