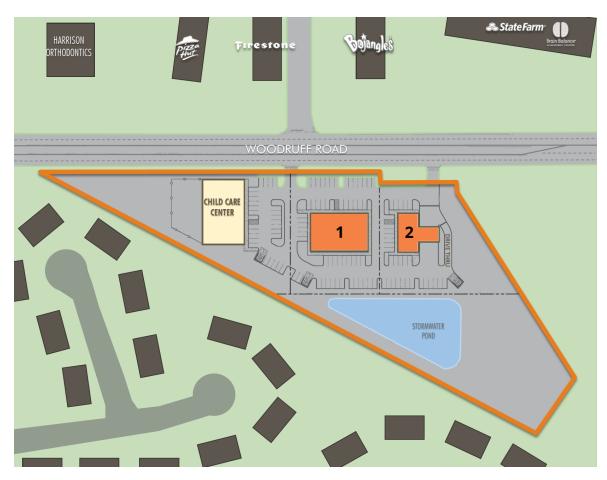

## SITE PLAN

| SUITE TENANT NAME | SPACE SIZE |
|-------------------|------------|
|-------------------|------------|

| 1 | Available | 8,325 SF |
|---|-----------|----------|
| 2 | Available | 3,000 SF |