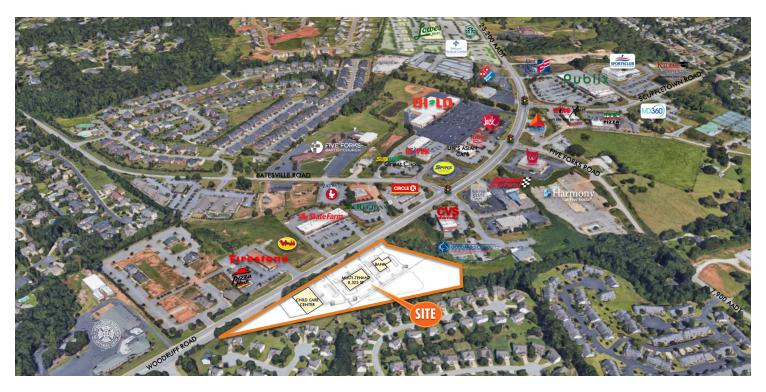

#### LOCATION OVERVIEW

Up to 13,000 +/- SF new construction single tenant or • Build to suit, multi-tenant building or outparcel available multi-tenant building available for lease to medical and office

### PROPERTY HIGHLIGHTS

- Approximately 300 feet on frontage on Woodruff Road
- Monument signage available
- Excellent visibility and full access along Woodruff Rd (23,200
- Average HH Income is \$121,734 within a 3 mile radius of the subject property
- Located in the 29681 zip code, which is the most dense in the entire Greenville MSA (58,373 people)