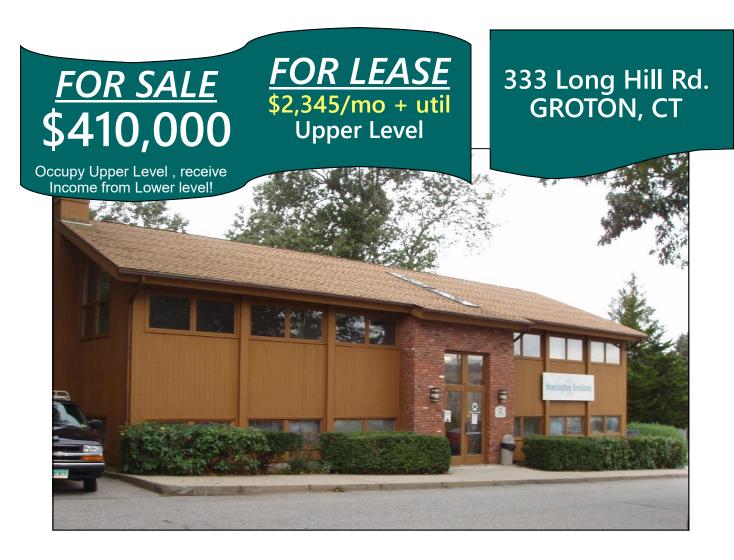

- 4,108 SF Building on 0.41 acre, corner lot
- 1st floor leased long term; 2,054sf 2nd floor available
- Lower Level ADA compliant
- Right off I-95, across from Applebee's and Hampton Inn
- Off-street parking
- Great visibility and road frontage
- Traffic Count: 21,700