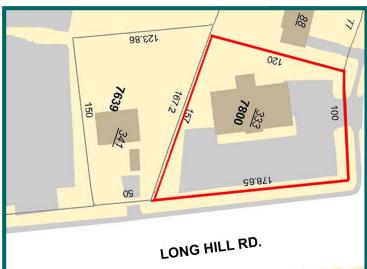

- 4,108 SF Building on 0.41 acre, corner lot
- 1st floor leased long term; 2,054sf 2nd floor available
- Lower Level ADA compliant
- Right off I-95, across from Applebee's and Hampton Inn
- Off-street parking
- Great visibility and road frontage
- Traffic Count: 21,700