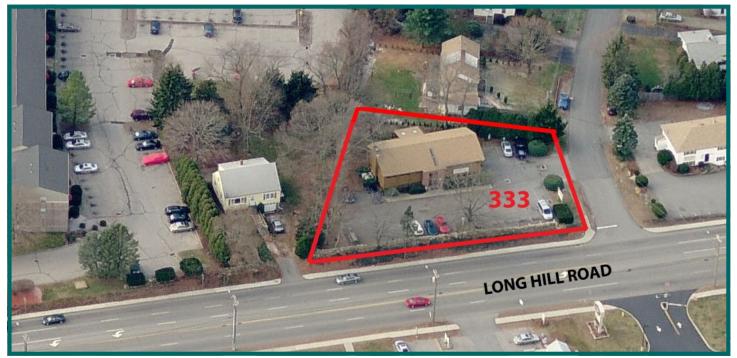

- 4,108 SF Building on 0.41 acre, corner lot
- 1st floor leased long term; 2,054sf 2nd floor available
- Lower Level ADA compliant
- Right off I-95, across from Applebee's and Hampton Inn
- Off-street parking
- Great visibility and road frontage
- Traffic Count: 21,700