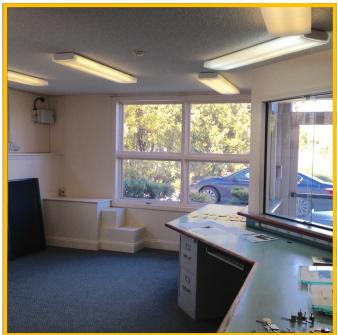

## **Additional Information**

- > Year Built: 1986
- > **Units**: 2
- > Assessment Value: \$304,010
- > Heat: Forced hot air w/ Central AC
- > Taxes: \$9,257 (2018)
- > District: Poquonnock Bridge
- > Zone: Zone CN-Commercial Neighborhood
- > Septic. Public Water