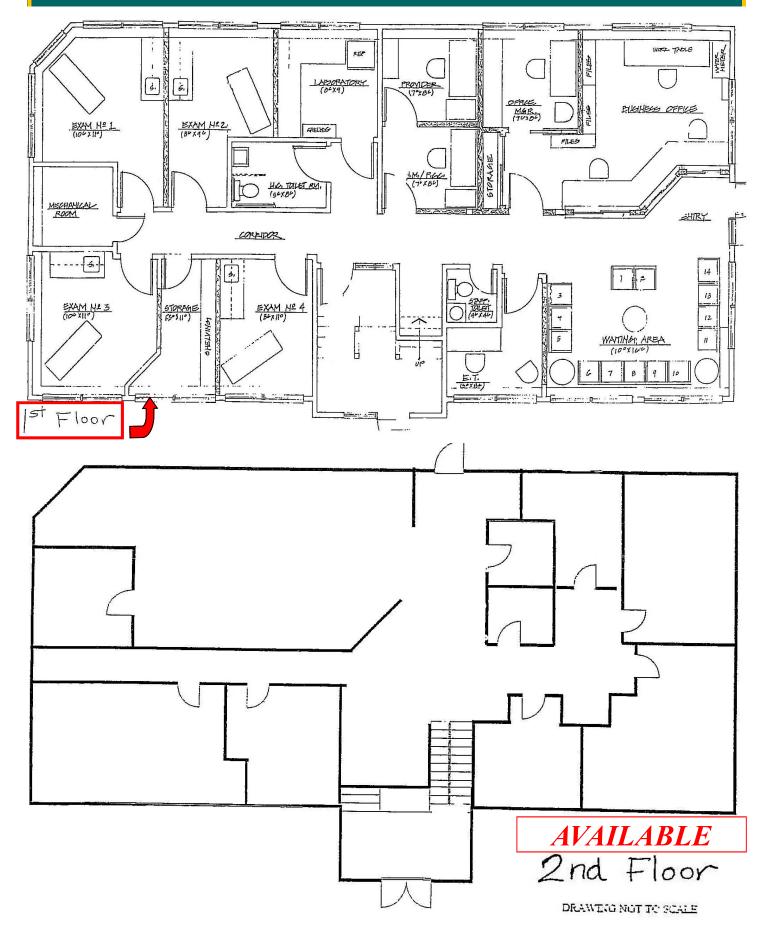

## **FLOOR PLANS**

- 4,108 SF Building on 0.41 acre, corner lot
- 1st floor leased long term; 2,054sf 2nd floor available
- Lower Level ADA compliant
- Right off I-95, across from Applebee's and Hampton Inn
- Off-street parking
- Great visibility and road frontage
- Traffic Count: 21,700