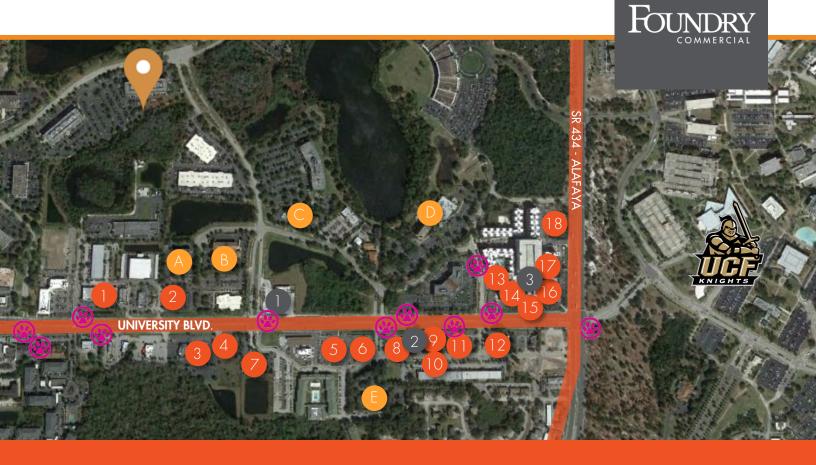

#### **Restaurants**

- 1 Tijuana Flats
- 2 IHOP
- 3 Logan's Roadhouse
- 4 Chipotle
- **5** 4Rivers Smokehouse
- **6** Burger King
- **7** Steak 'n Shake
- 8 Del Taco
- 9 Firehouse Subs
- 10 Dunkin' Donuts

#### Restaurants Contd.

- 11 Applebees
- **12** Kyoto
- 13 Insomnia Cookies
- 14 Chicken Salad Chick
- 15 Burgerfi
- 16 Bento
- **17** Spoleto
- 18 McDonald's

= Lynx Bus Stop

#### Lodging

- A Residence Inn
- **B** Hampton Inn & Suites
- C TownePlace Suites
- D Holiday Inn
- E Courtyard Marriott

For more information, please contact: