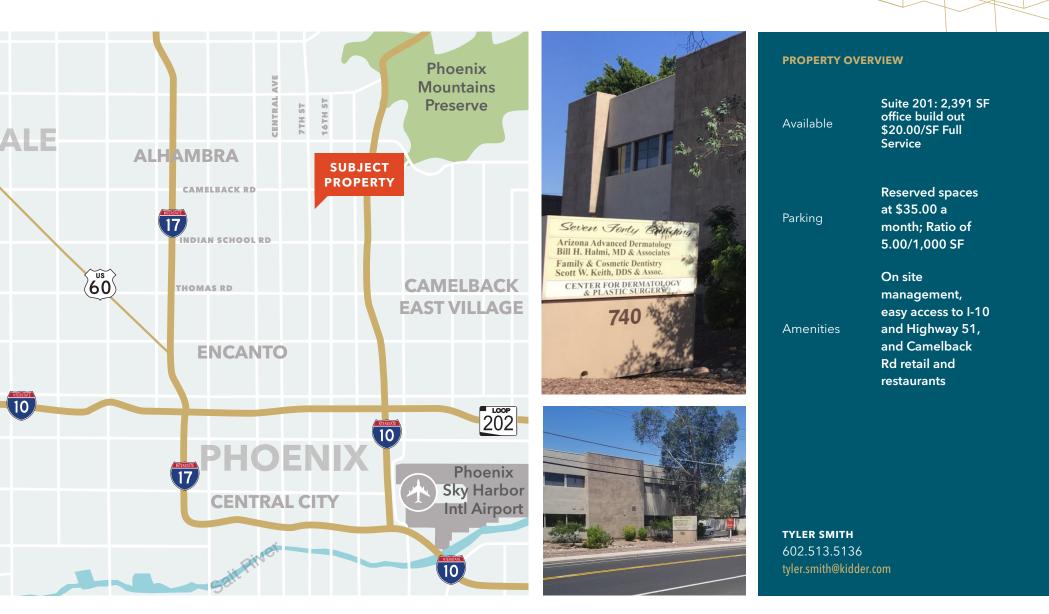

# 740 E Highland Ave

PHOENIX, AZ, 85014

### Office space available off of 7th St in Camelback Corridor

TYLER SMITH 602.513.5136 tyler.smith@kidder.com

## 740 E Highland Ave

**PHOENIX, AZ, 85014** 