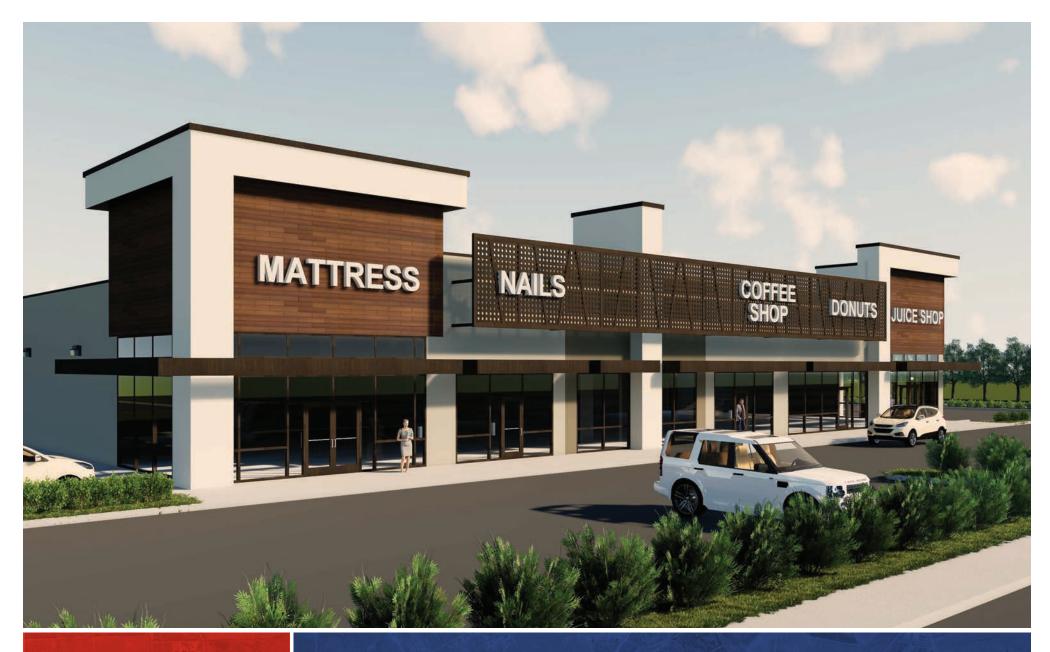

#### **RETAIL**

- Pads GL, excellent for QSR or medical
- Retail up to 14,000 SF of space for lease
- Endcaps available