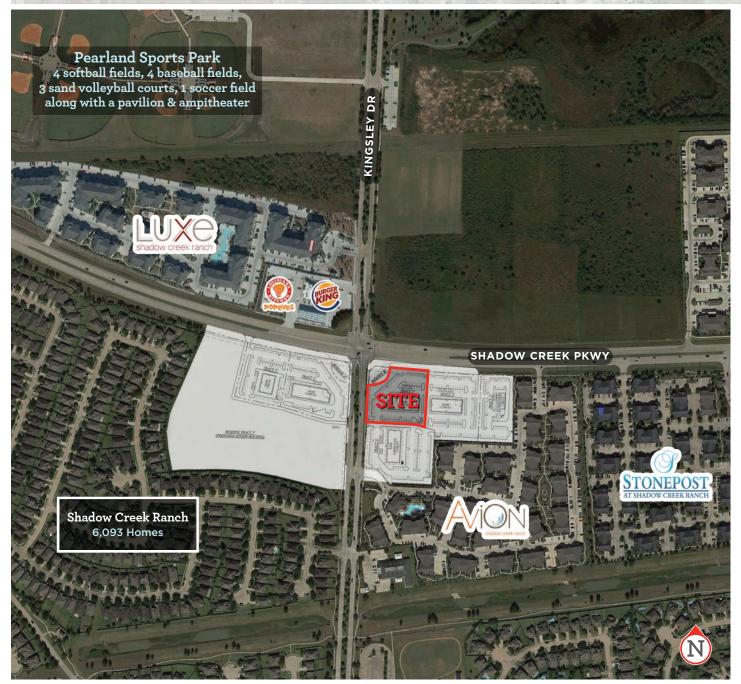

# RETAIL SPACE AVAILABLE FOR LEASE IN PEARLAND

Shadow Creek Ranch is a nationally recognized 3,300 acre master planned community on the dynamic SH 288 Corridor in Pearland, TX. Pearland is less than 8 miles south of the world renowned Texas Medical Center which is the largest employer per capita of Pearland residents. There are numerous infrastructure projects underway highlighted by the SH 288 Toll Road which will have a direct connector to Shadow Creek Ranch. The SH 288 Toll Road will be a 4 lane toll road that will span from the Texas Medical Center down south of Highway 6 and is estimated to be open 2Q 2019. Shadow Creek Ranch is served by Alvin ISD whom open new schools on annual basis to accommodate current demand as evidenced by the recently opened Shadow Creek Ranch 5A High School with a combined  $\pm 3.000$  students. faculty & staff.

#### TRADE AREA RETAIL

Trade area retailers include the Pearland Town Center with Macy's, Barnes & Noble, Dillard's, Dick's Sporting Goods and many other nationally accredited tenants. Other area retail includes HEB, Super Target, Best Buy, Bed Bath & Beyond, Ashley Furniture, Costco, Sam's, Kroger, Kohl's, Randall's and many others.