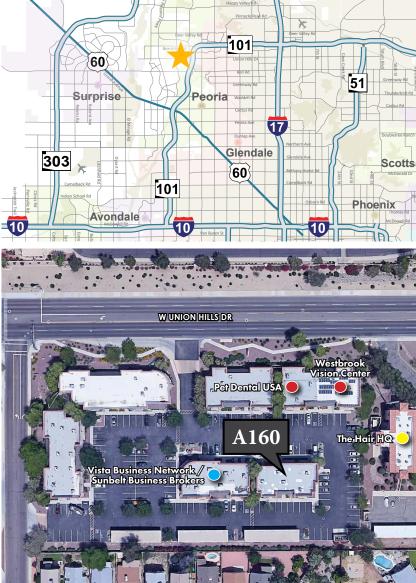

# HIGH-END PROFESSIONAL MEDICAL OFFICE COMPLEX

Address

8877 W Union Hills Dr
Peoria, AZ 85382

Building Size ±6,415 SF

Year Built 2004

Zoning C-2, City of Peoria

Property offers great access in an easy to find location with abundant parking and a great mix of medical and dental practices.

#### MEDICAL OFFICE AVAILABLE FOR LEASE

Suite A160

**Size** ±2,286 SF

Lease Rate \$21.50 NNN

TEMPE: 2323 W. University Drive, Tempe, AZ 85281 | 480.966.2301 SCOTTSDALE: 8777 N. Gainey Center Dr., Suite 245, Scottsdale, AZ 85258 | www.cpiaz.com **DALLIN PACE**D 480.522.2774
M 480.815.8275
DPACE@CPIAZ.COM