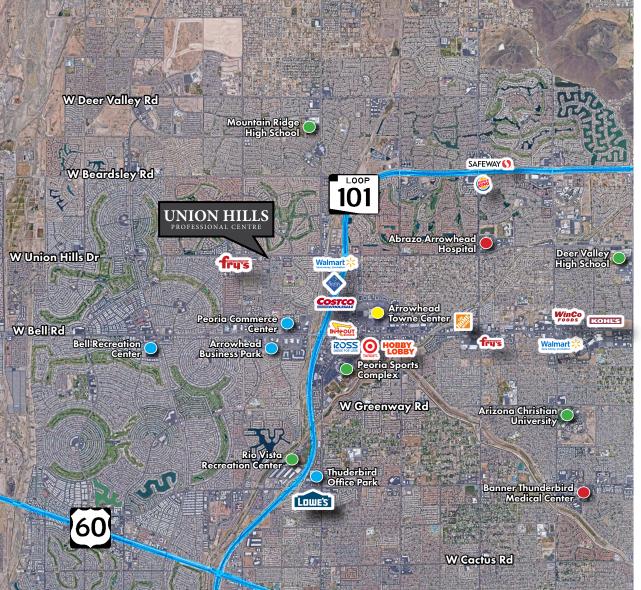

# HIGH-END PROFESSIONAL MEDICAL OFFICE COMPLEX

Address

8877 W Union Hills Dr
Peoria, AZ 85382

Building Size ±6,415 SF

Year Built 2004

Zoning C-2, City of Peoria

Property offers great access in an easy to find location with abundant parking and a great mix of medical and dental practices.