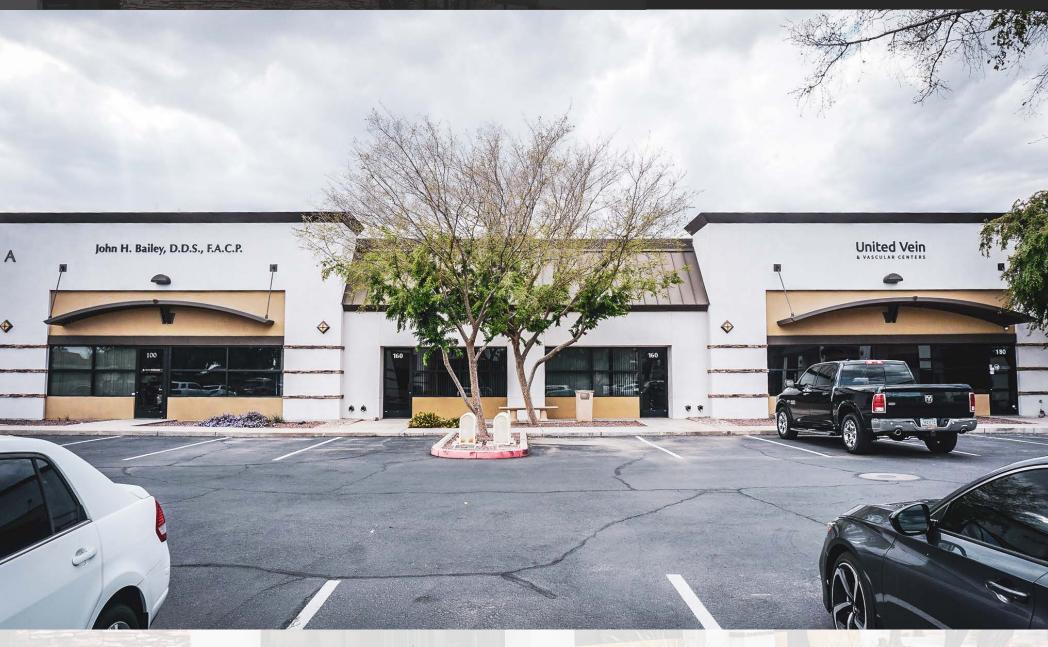

# HIGH-END PROFESSIONAL MEDICAL OFFICE COMPLEX

Address

8877 W Union Hills Dr
Peoria, AZ 85382

Building Size ±6,415 SF

Year Built 2004

Zoning C-2, City of Peoria

Property offers great access in an easy to find location with abundant parking and a great mix of medical and dental practices.

#### MEDICAL OFFICE AVAILABLE FOR LEASE

Suite A160

**Size** ±2,286 SF

Lease Rate \$21.50 NNN

TEMPE: 2323 W. University Drive, Tempe, AZ 85281 | 480.966.2301 SCOTTSDALE: 8777 N. Gainey Center Dr., Suite 245, Scottsdale, AZ 85258 | www.cpiaz.com **DALLIN PACE**D 480.522.2774
M 480.815.8275
DPACE@CPIAZ.COM