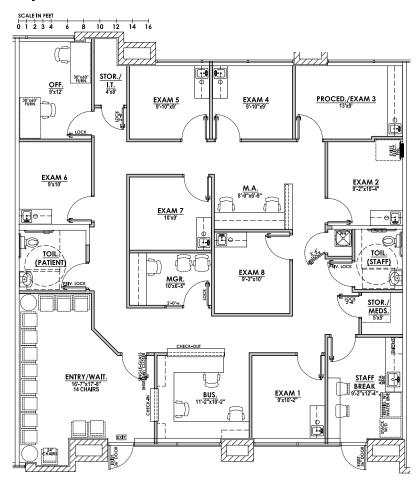

#### Floor Plan

#### **Purposed Medical Buildout**

TEMPE: 2323 W. University Drive, Tempe, AZ 85281 | 480,966,2301 SCOTTSDALE: 8777 N. Gainey Center Dr., Suite 245, Scottsdale, AZ 85258 | www.cpiaz.com

DALLIN PACE D 480.522.2774 M 480.815.8275 DPACE@CPIAZ.COM