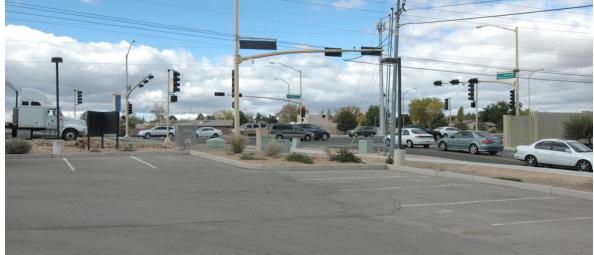

### **PROPERTY OVERVIEW**

Retail Pad site on busy corner lot shared by Ace Hardware. Hard Corner Pad Site – Drive-thru Permissive! Hard corner lighted intersection with a Build ready pad.

### **PROPERTY HIGHLIGHTS**

• Hard Corner Pad Site - Drive-thru Permissive!

• LEASE RATE: \$30,000/Yr. Ground Lease

• AVAILABLE: ±2,500 SF Buildable

LAND: ±0.52 Acres

BENEFITS: f

· Hard corner lighted intersection

Build ready pad

• Drive-thru permissive

· Ground lease, build to suit

ACE Hardware occupies the adjoining building