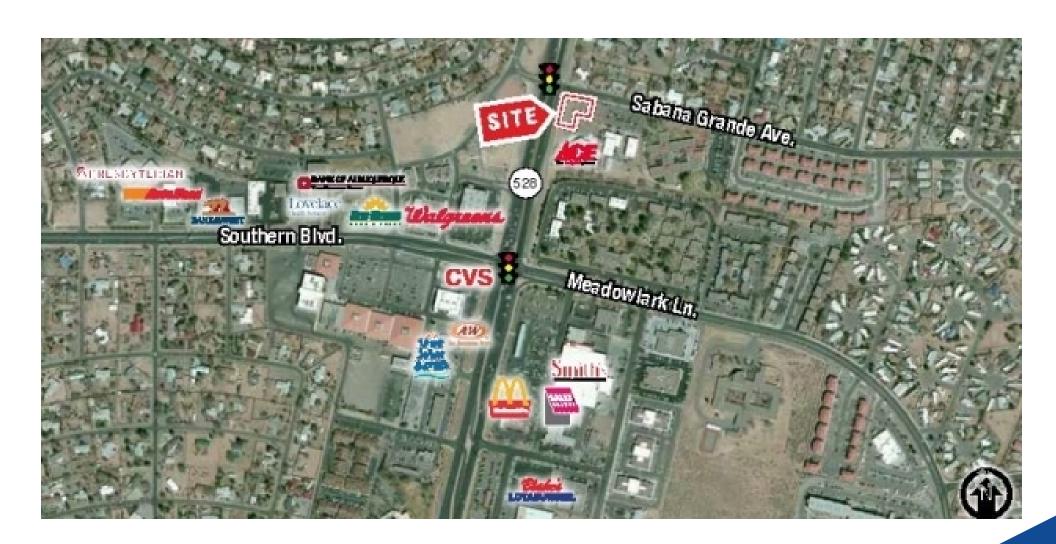

### **PROPERTY OVERVIEW**

Retail Pad site on busy corner lot shared by Ace Hardware. Hard Corner Pad Site – Drive-thru Permissive! Hard corner lighted intersection with a Build ready pad.

### **PROPERTY HIGHLIGHTS**

• Hard Corner Pad Site - Drive-thru Permissive!

• LEASE RATE: \$30,000/Yr. Ground Lease

• AVAILABLE: ±2,500 SF Buildable

LAND: ±0.52 Acres

BENEFITS: f

· Hard corner lighted intersection

Build ready pad

• Drive-thru permissive

· Ground lease, build to suit

ACE Hardware occupies the adjoining building