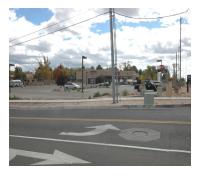

### **PROPERTY OVERVIEW**

Retail Pad site on busy corner lot shared by Ace Hardware. Hard Corner Pad Site – Drive-thru Permissive! Hard corner lighted intersection with a Build ready pad.

### **PROPERTY HIGHLIGHTS**

• Hard Corner Pad Site - Drive-thru Permissive!

• LEASE RATE: \$30,000/Yr. Ground Lease

• AVAILABLE: ±2,500 SF Buildable

LAND: ±0.52 Acres

BENEFITS: f

· Hard corner lighted intersection

Build ready pad

• Drive-thru permissive

· Ground lease, build to suit

ACE Hardware occupies the adjoining building