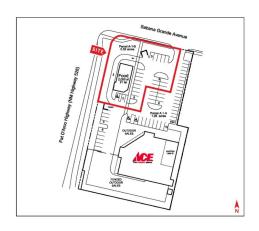

### **PROPERTY OVERVIEW**

Retail Pad site on busy corner lot shared by Ace Hardware. Hard Corner Pad Site – Drive-thru Permissive! Hard corner lighted intersection with a Build ready pad.

### **PROPERTY HIGHLIGHTS**

• Hard Corner Pad Site - Drive-thru Permissive!

• LEASE RATE: \$30,000/Yr. Ground Lease

• AVAILABLE: ±2,500 SF Buildable

LAND: ±0.52 Acres

BENEFITS: f

· Hard corner lighted intersection

Build ready pad

• Drive-thru permissive

· Ground lease, build to suit

ACE Hardware occupies the adjoining building