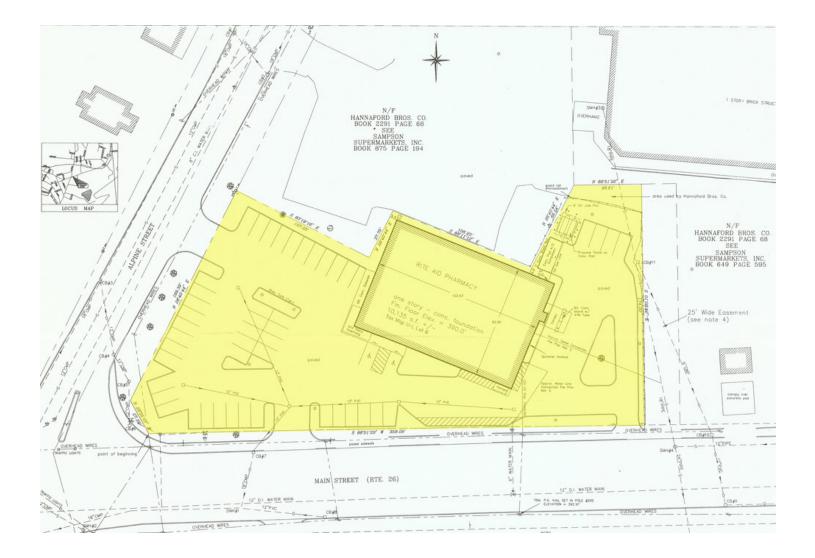

|
| CONSTRUCTION        | 1999, Masonry & Steel                                                   |
| PARKING             | Ample on-site parking                                                   |
| HVAC                | Rooftop HVAC Units                                                      |
| UTILITIES           | Municipal water/sewer                                                   |
| ACCESS              | Access from both Alpine & Main Street - located at lighted intersection |
| ZONING              | Commercial                                                              |
| LEASE RATE          | \$15.00 SF/yr (NNN)                                                     |



# **FOR LEASE | FORMER RITE AID** 259 MAIN STREET, SOUTH PARIS, ME 04281

### **SITE PLAN**



**Q** 207.772.1333

www.boulos.com

## FOR LEASE | FORMER RITE AID 259 MAIN STREET, SOUTH PARIS, ME 04281





#### CONTACT US



#### **GREG BOULOS** Broker, Partner +1 207.553.1715 D +1 207.831.3000 C gboulos@boulos.com



#### SAMANTHA MARINKO Associate +1 207.553.1723 D +1 908.433.5049 C smarinko@boulos.com

©2019 The Boulos Company, Inc. All rights reserved. This information has been obtained from sources believed reliable, but has not been verified for accuracy or completeness. You should conduct a careful, independent investigation of the property and verify all information. Any reliance on this information is solely at your own risk. The Boulos Company and The Boulos Company logo are service marks of The Boulos Company, Inc. All other marks displayed on this document are the prop