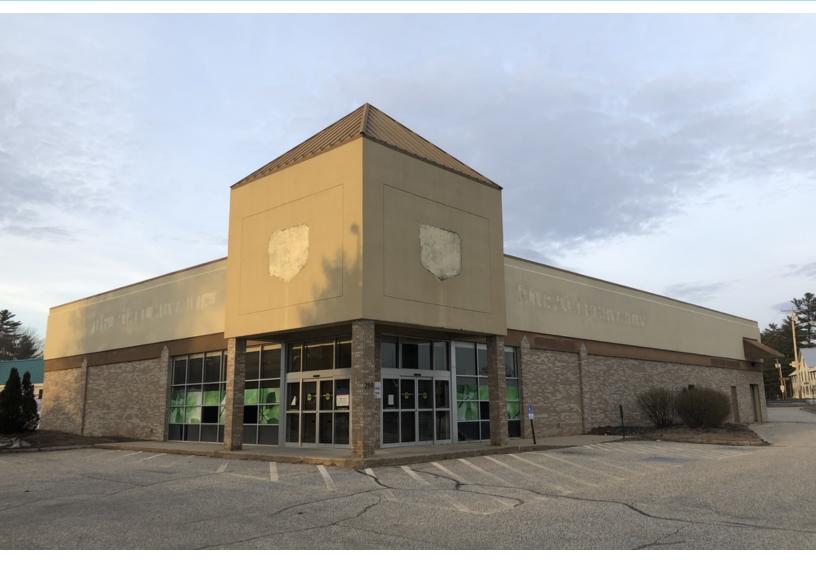

# FOR LEASE | FORMER RITE AID

259 MAIN STREET, SOUTH PARIS, ME 04281

#### PROPERTY DETAILS

10,135± SF freestanding retail building with drive-thru on 1.17± Acres

- Well located at the intersection of Main Street and Route 26
- Large lighted parking area
- Prominent pylon signage available
- Traffic Counts of 16,950 daily cars per 2017 ME DOT
- Lease rate of \$15.00/SF NNN