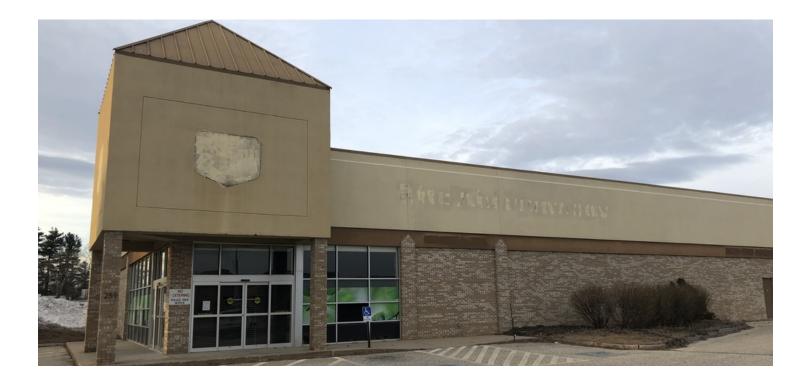

# FOR LEASE | FORMER RITE AID

259 MAIN STREET, SOUTH PARIS, ME 04281

#### PROPERTY DETAILS

10,135± SF freestanding retail building with drive-thru on 1.17± Acres

- Well located at the intersection of Main Street and Route 26
- Large lighted parking area
- Prominent pylon signage available
- Traffic Counts of 16,950 daily cars per 2017 ME DOT
- Lease rate of \$15.00/SF NNN