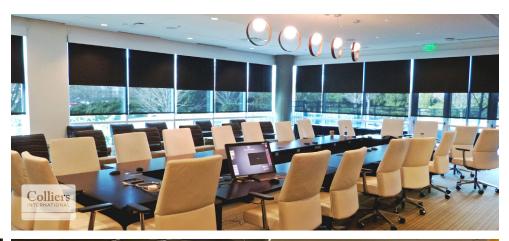

## Amenities

- Cafeteria & Starbucks Coffee Shop
- "Gathering" Rooms include: lounge seating, gaming, collaborative work areas
- Executive Board Room (35 seats)
- Large Training Meeting Room (100 seats)
- Work-out facility with shower rooms