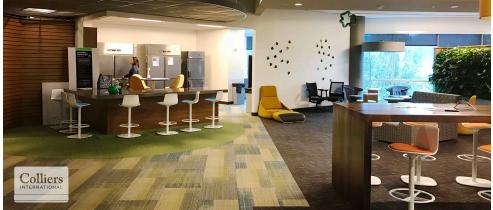

## Amenities

- Cafeteria & Starbucks Coffee Shop
- "Gathering" Rooms include: lounge seating, gaming, collaborative work areas
- Executive Board Room (35 seats)
- Large Training Meeting Room (100 seats)
- Work-out facility with shower rooms