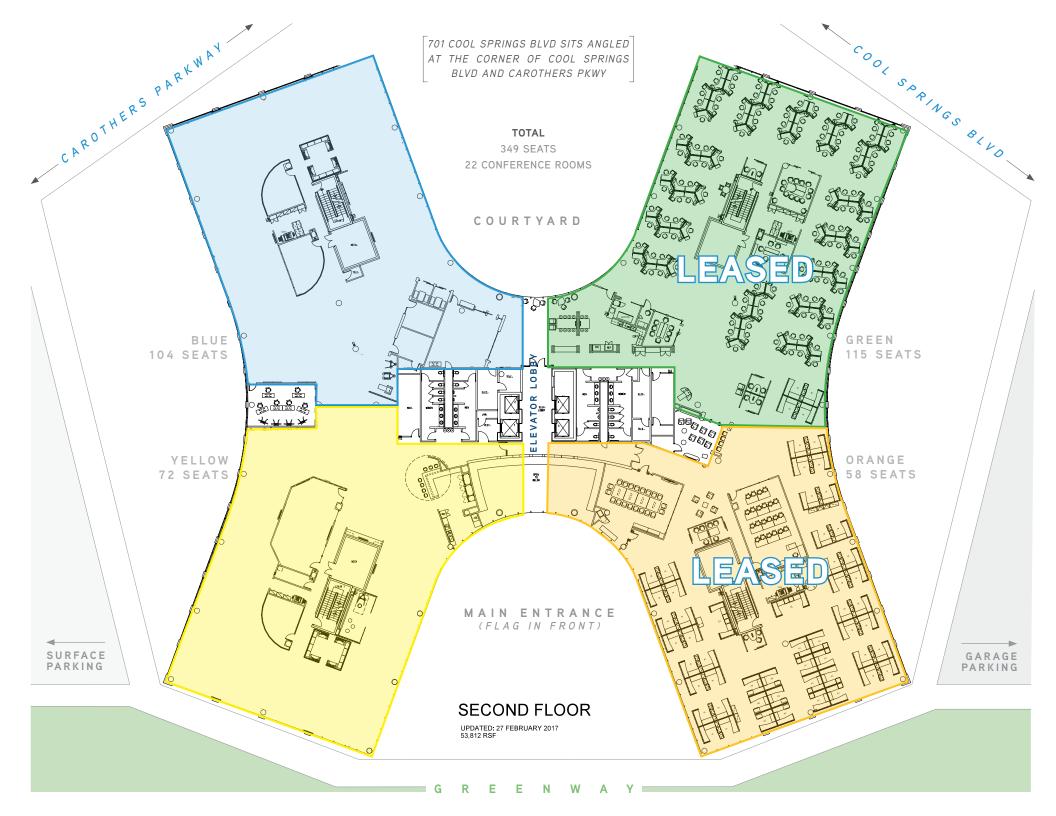

## Highlights

- NOW AVAILABLE: 27,000 54,000 RSF
- Sublease Term through February 2023
- Second Floor
- Modern Design
- 3/4 Full Length Windows throughout
- Raised Floor for Cabling

- White Noise System
- CAT 6 cabling in place
- Back UPS
- Backup Generator
- Card Access System
- Covered + Surface Parking