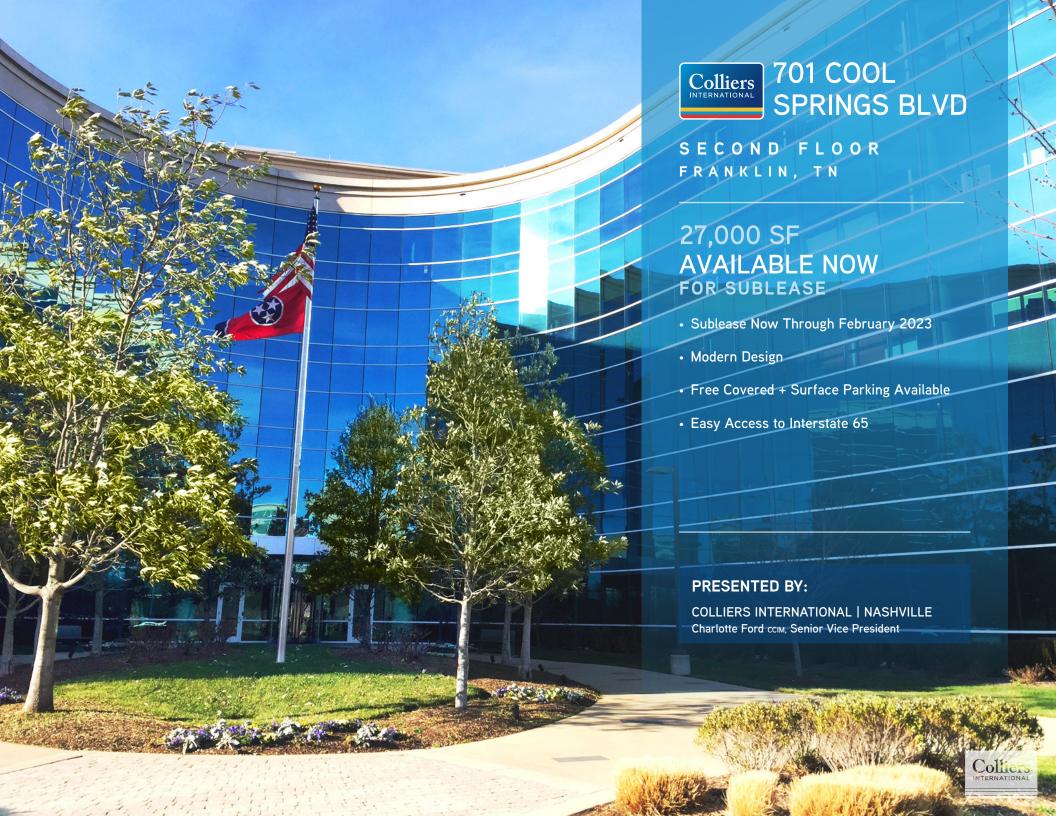

## Highlights

- NOW AVAILABLE: 27,000 54,000 RSF
- Sublease Term through February 2023
- Second Floor
- Modern Design
- 3/4 Full Length Windows throughout
- Raised Floor for Cabling

- White Noise System
- CAT 6 cabling in place
- Back UPS
- Backup Generator
- Card Access System
- Covered + Surface Parking