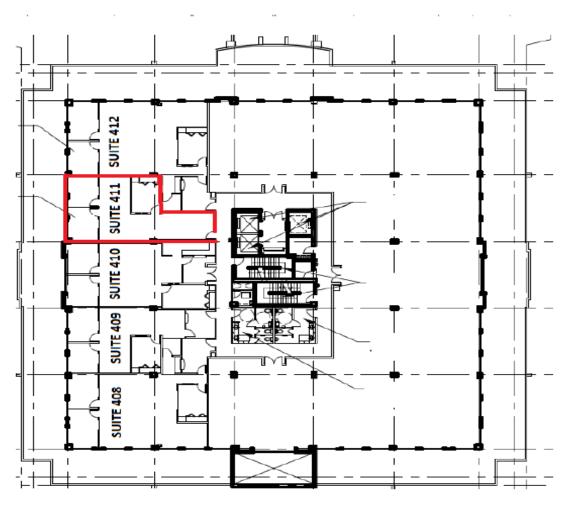

#### SUITE 411 1,262 SF RENT \$ 28.00 Modified Gross Net of Electrical and Janitorial in Unit

4th FLOOR

305.667.6461 DoralParkCentre.com Developed by