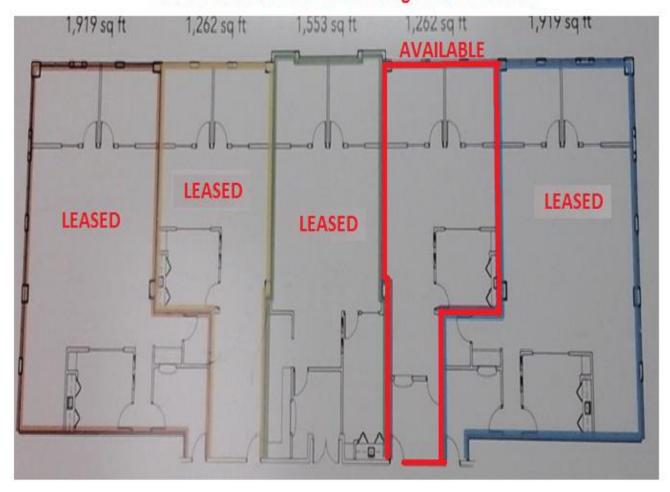

### SUITE 408 1,919 SF

#### SUITE 411 1,262 SF RENT \$ 28.00 Modified Gross Net of Electrical and Janitorial in Unit

4th FLOOR

305.667.6461 DoralParkCentre.com Developed by

#### Remaining Area on 4th Floor for Build to Suite

+/- 6,675 SF

305.667.6461 DoralParkCentre.com Developed by

305.667.6461 DoralParkCentre.com Developed by