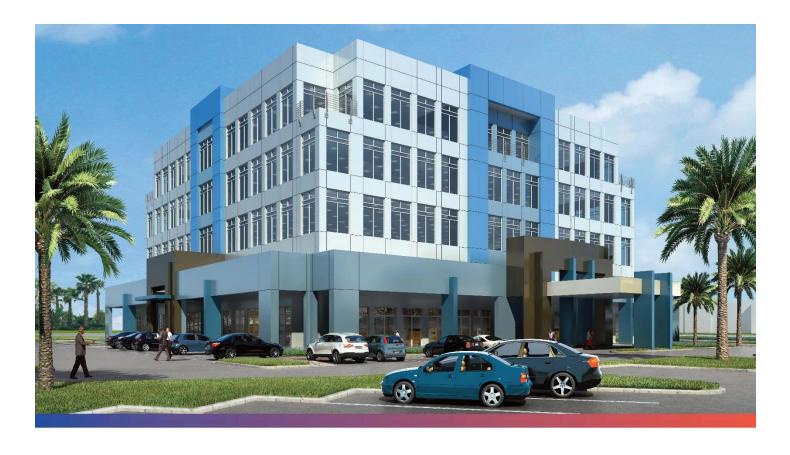

### In the Heart of Doral

DORAL PARK CENTRE is a 200,000square foot mixed-use development in the heart of Doral, one of the most rapidly growing cities in South Florida. The complex will include one 80,000 square foot office tower with ground floor retail, three hotels, free-standing retail, restaurants and banks. **Doral Park Centre** services a dense business community day and night.

- Office and Retail Space for Lease
- · Smart, Distinctive Architecture
- 80,000 S.F. Office Tower with Ground Floor Retail
- Office Units from 1,500 S.F., up to 20,000 S.F. for a Full Floor
- Individually Controlled A/C and Electric
- Enclosed Parking Garage
- Secure 24-Hour Card Access
- Minutes from Doral Golf & Spa Resort,
   Palmetto Expressway, Florida Turnpike
   and Miami International Airport