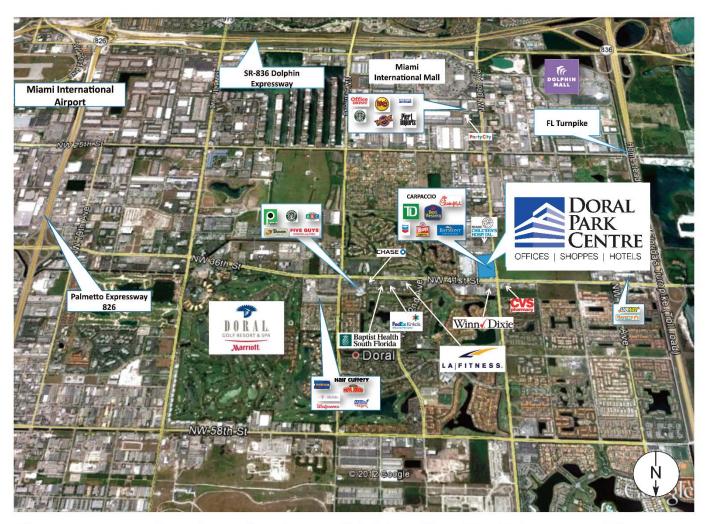

# **Doral Location Map**

Serves surrounding dense business district and residential communities

1550 Madruga Avenue Suite 230 Coral Gables, Florida 33146 suchmangroup.com Ana Vega-Garcia
Director of Leasing
ana@suchmangroup.com
305.667.6461 Ext.11

For business owners and professionals looking for a great work-and-play environment, **Doral Park Centre** is the perfect solution. Enjoy close proximity to Miami International Airport, the Palmetto Expressway, the Florida Turnpike, Miami International Mall, Dolphin Mall, and the world-famous Doral Golf & Spa Resort.