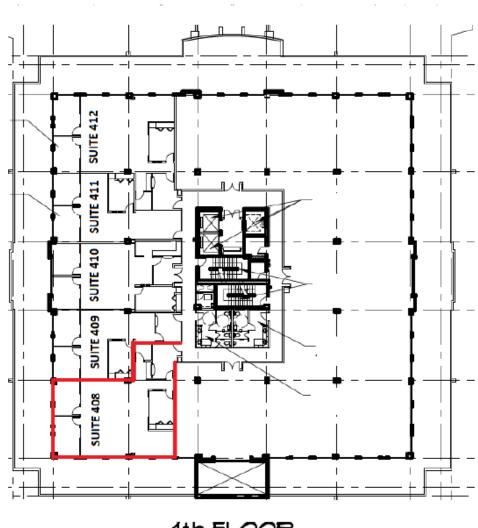

### SUITE 408 1,919 SF

# RENT \$ 28.00 Modified Gross Net of Electrical and Janitorial in Unit

4th FLOOR

This unit will be available June 2018

305.667.6461 DoralParkCentre.com Developed by