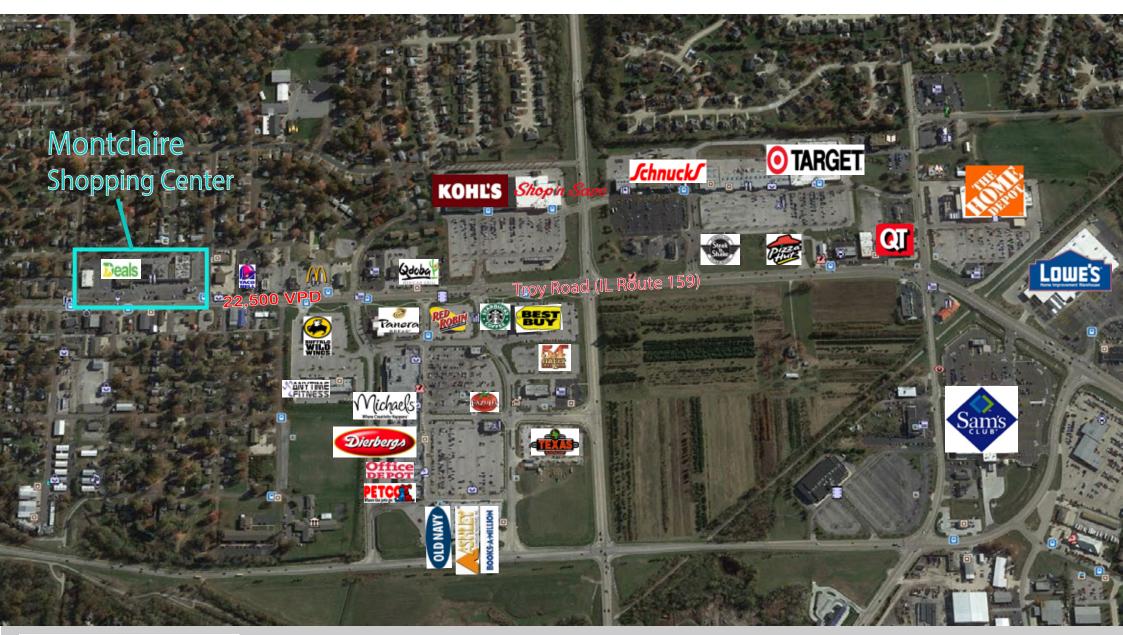

#### **Specifications**

Zoning: C-3 Commercial Traffic Count: 22,500 VPD Retailers within 1 mile include: Target, Kohls, Old Navy, Dierbergs, Best Buy, Petsmart, Beauty Brands, and Michaels

#### Features:

- ► Excellent Visibility (Troy Road) & Signage Available
- ► High traffic count (22,500 cars per day)

| Demographics            | 3 mile   | 5 mile   | 10 mile  |
|-------------------------|----------|----------|----------|
| Total Population        | 33,866   | 51,917   | 156,416  |
| Households              | 12,866   | 19,486   | 62,588   |
| Median Household Income | \$84,593 | \$85,877 | \$69,382 |