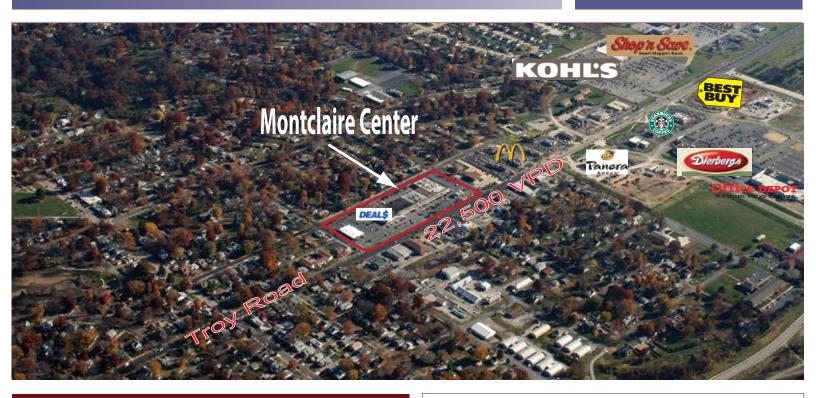

#### **Specifications**

Zoning: C-3 Commercial Traffic Count: 22,500 VPD Retailers within 1 mile include: Target, Kohls, Old Navy, Dierbergs, Best Buy, Petsmart, Beauty Brands, and Michaels

#### Features:

- ► Excellent Visibility (Troy Road) & Signage Available
- ► High traffic count (22,500 cars per day)

| Demographics            | 3 mile   | 5 mile   | 10 mile  |
|-------------------------|----------|----------|----------|
| Total Population        | 33,866   | 51,917   | 156,416  |
| Households              | 12,866   | 19,486   | 62,588   |
| Median Household Income | \$84,593 | \$85,877 | \$69,382 |