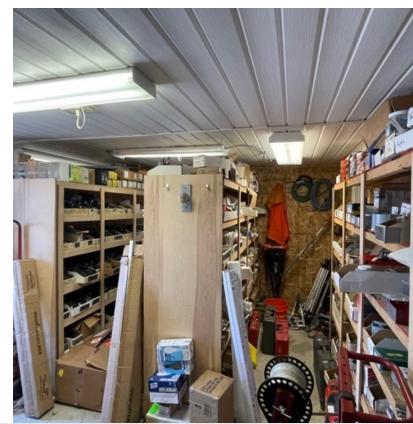

## **Property Highlights**

- 1,100 SF available
- Located next to Port of Tacoma with Hwy-509 and I-5 access
- Immediate access to/from new I-5 Port of Tacoma Road
- Zoned industrial City of Fife
- · Plentiful parking and fully fenced storage area
- Built-in office furniture included
- · Utilities to site
- 320 SF attached storage; 400 SF detached storage
- Sale Price: \$690,000