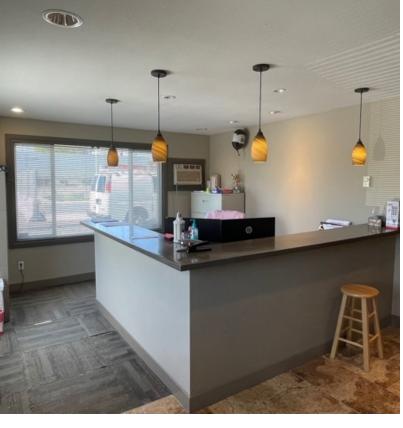

## **Property Highlights**

- 1,100 SF available
- Located next to Port of Tacoma with Hwy-509 and I-5 access
- Immediate access to/from new I-5 Port of Tacoma Road
- Zoned industrial City of Fife
- · Plentiful parking and fully fenced storage area
- Built-in office furniture included
- · Utilities to site
- 320 SF attached storage; 400 SF detached storage
- Sale Price: \$690,000