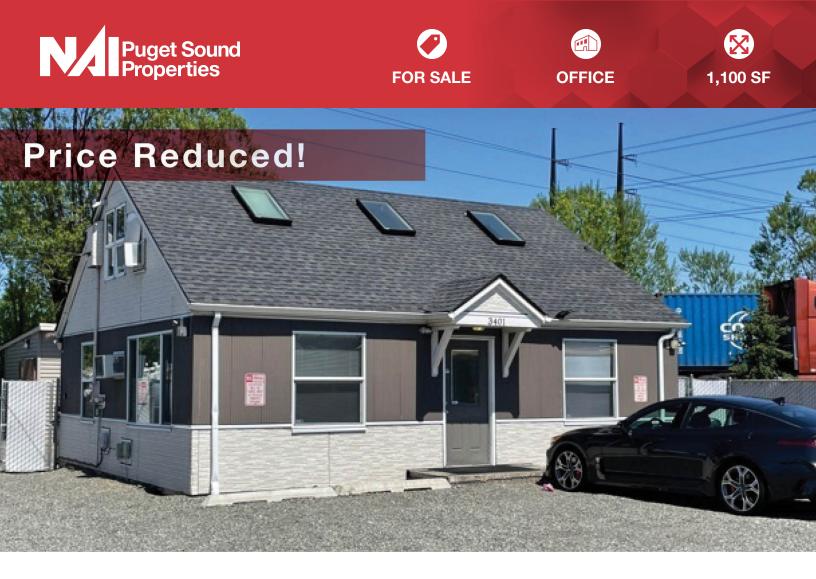

## 3401 12th Street E

Fife, Washington 98424

## **Property Highlights**

- 1,100 SF available
- Located next to Port of Tacoma with Hwy-509 and I-5 access
- Immediate access to/from new I-5 Port of Tacoma Road
- Zoned industrial City of Fife
- · Plentiful parking and fully fenced storage area
- Built-in office furniture included
- · Utilities to site
- 320 SF attached storage; 400 SF detached storage
- Sale Price: \$690,000