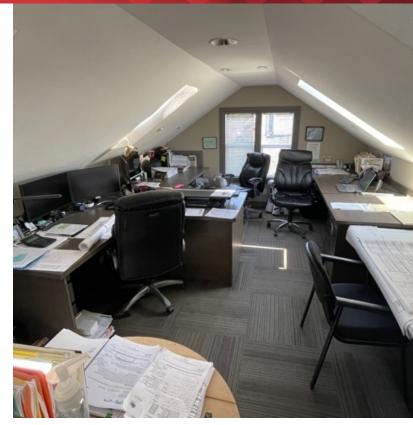

## **Property Highlights**

- 1,100 SF available
- Located next to Port of Tacoma with Hwy-509 and I-5 access
- Immediate access to/from new I-5 Port of Tacoma Road
- Zoned industrial City of Fife
- · Plentiful parking and fully fenced storage area
- Built-in office furniture included
- · Utilities to site
- 320 SF attached storage; 400 SF detached storage
- Sale Price: \$690,000