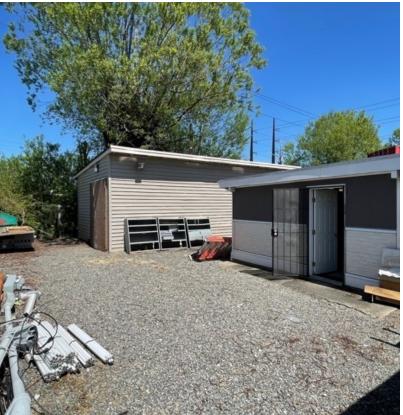

## **Property Highlights**

- 1,100 SF available
- Located next to Port of Tacoma with Hwy-509 and I-5 access
- Immediate access to/from new I-5 Port of Tacoma Road
- Zoned industrial City of Fife
- · Plentiful parking and fully fenced storage area
- Built-in office furniture included
- · Utilities to site
- 320 SF attached storage; 400 SF detached storage
- Sale Price: \$690,000