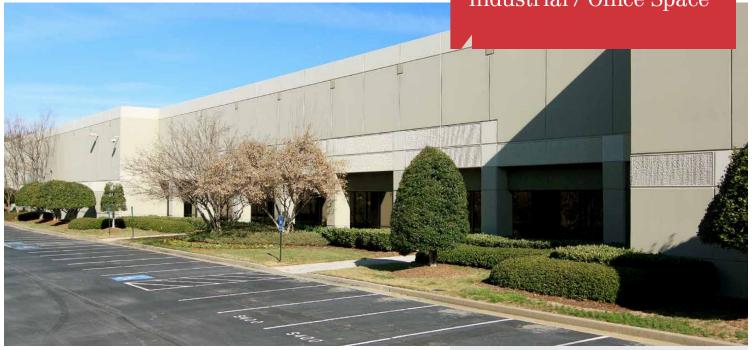

## 62,120 SF Industrial / Office Space

# 680 Satellite Boulevard

Suite 400 | Suwanee, Georgia 30024

#### **BUILDING HIGHLIGHTS**

Available Space: 62,120 SF Office Space: 2,260 SF Clear Height: 26'

Building Depth: 218'
Dock High Doors: 10
Drive-In Doors: 1

Column Spacing: 42' x 40' Parking: 1.04/1,000 SF Construction Date: 1996