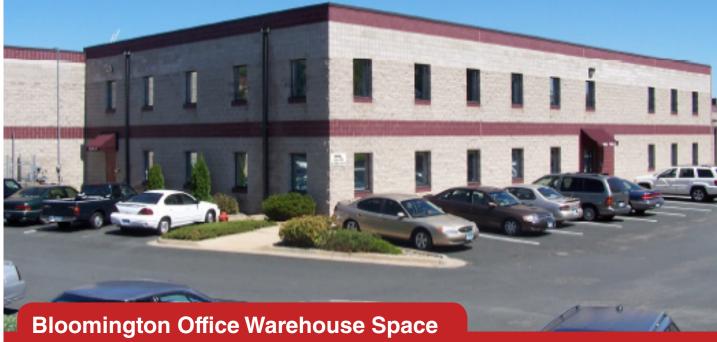

W 94th St

Oxboro Lake

Oxboro Lake

Oxboro Lake

Oxford Lake

This property offers office space, warehouse space, and office+warehouse combos for rent.

Located off 35W within 1 mile of 494.

The property has close proximity to: Richfield, Burnsville, and Minneapolis.

- Great Freeway Frontage on 35W & 96th Street
- Home of ]GM Corporate Offices
- Dock & Drive-In Doors
- High Ceilings
- Alternative Fuel Program Resulting in 30-40% Reductions in Energy Costs