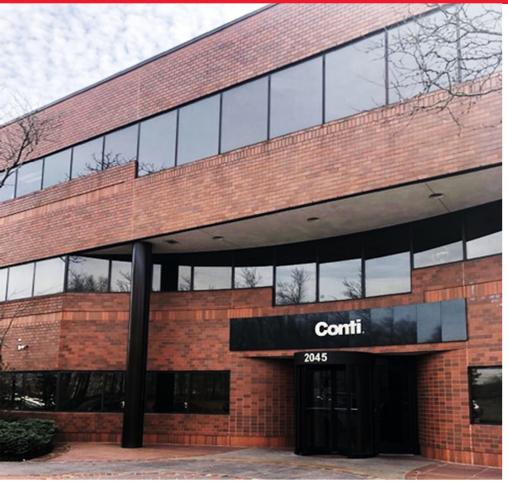

### CLASS A OFFICE SPACE FOR LEASE 2045 LINCOLN HIGHWAY EDISON, NJ

#### PROPERTY FEATURES | AMENITIES

- Three-story Class A building totaling 68,487 SF
- Main lobby, common areas, landscaping, and site signage recently renovated
- Four-building complex with a courtyard
- Crowne Plaza Hotel on site with banquet facilities, exercise room and restaurant
- Outdoor sitting area with a fountain
- 40 surface parking spaces available

#### 6,351 SQUARE FEET AVAILABLE

| AVAILABILITY    | FLOOR                          | SIZE     |
|-----------------|--------------------------------|----------|
| TOTAL AVAILABLE | Partial 1 <sup>st</sup> Floor: | 6,351 SF |
| LEASE RATE      | \$23.00 + Tenant Electric      |          |