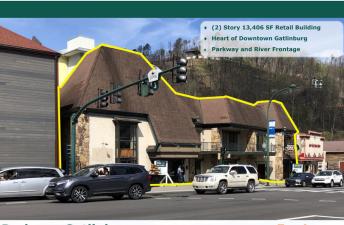

## 13,406 SF Gatlinburg Retail Building

Zoning:

Adjacent to the Newly Opened Blake Shelton Ole Red this 13,406 SF Two Story Retail Building located at Traffic Light 3 in the heart of Downtown Gatlinburg at the intersection of Parkway and East Parkway. Within walking distance to Margaritaville Resort, Ripley's Aquarium in the Smokies, Anakeesta, and several Public Parking Lots. 124 Feet of Frontage on the Parkway and 76 Feet of River Frontage in the Rear of the Building. Owner prefers to rent the entire building.