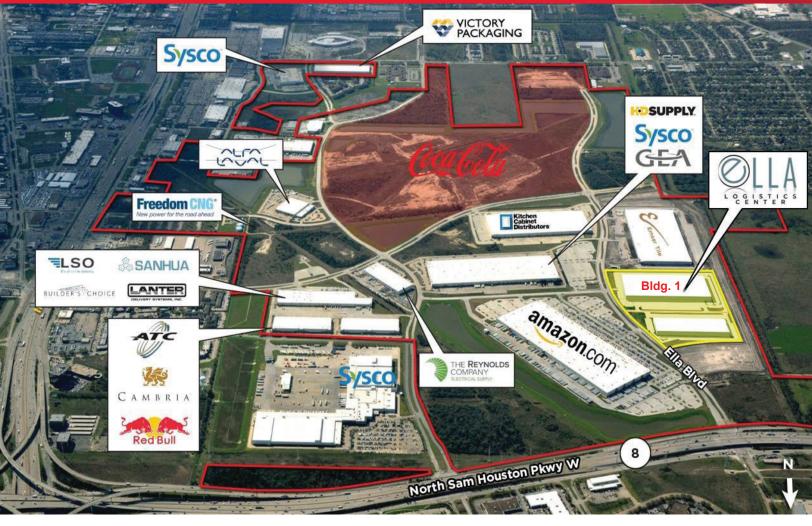

### Ella Logistics Center – Bldg. 1 358,567 SF AVAILABLE

10507 Ella Boulevard | Houston, Texas 77038

Pinto Business Park is a dynamic community 13 miles north of downtown Houston and minutes from Bush Intercontinental Airport. This prime location makes it ideal for companies conducting business locally and around the globe.

#### **PARK FEATURES**

- Deed restricted, master planned business park
- 971 total acres / 665 net acres
- Off-site master- planned detention is in place
- Outside 500-year flood plain
- On site compressed natural gas fueling station within the park
- 11 park ingress/egress points
- Excellent visibility and access from Beltway 8 and I-45
- Exceptional, secure class A corporate park location