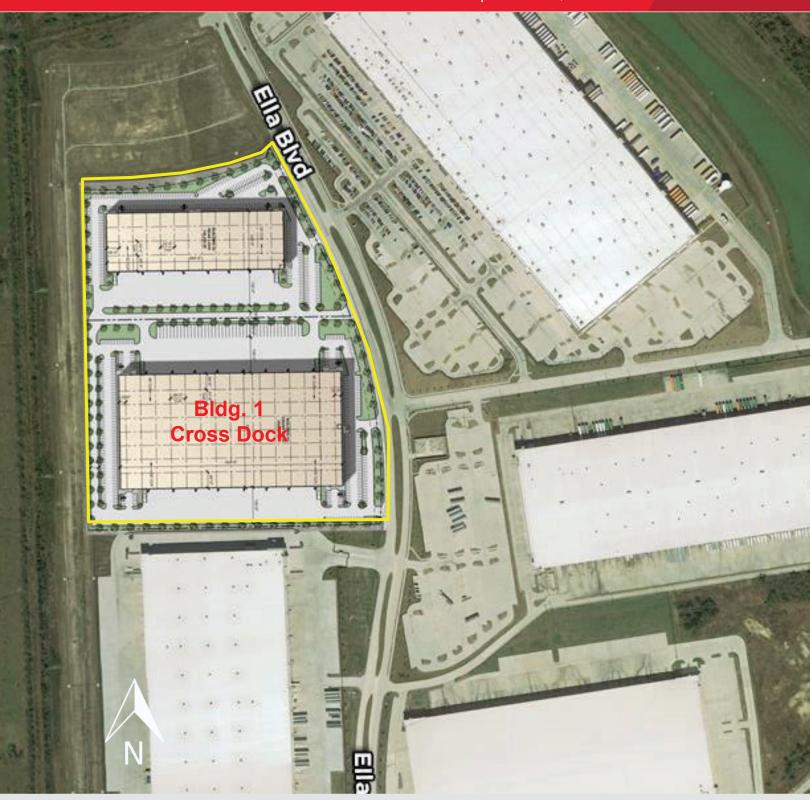

# Ella Logistics Center – Bldg. 1 358,567 SF AVAILABLE

10507 Ella Boulevard | Houston, Texas 77038

### New Construction, Class A Cross Dock Buildings Available For Lease in Pinto Business Park

- 358,567 SF Cross Dock Available (divisible)
- 36' clear height
- 135' 185' truck courts
- 338 car spaces
- 42 trailer spaces
- 56' x 51'-8" column spacing
- 60' speed bays
- (76) 9' x 10' overhead doors
- (2) 12' x 14' overhead doors
- · 2 ramps per side
- Trailer parking
- ESFR Sprinklers
- Monument signage available
- Direct access to Beltway 8 from Ella Blvd
- Convenient access to I-45
- View Property Website Here