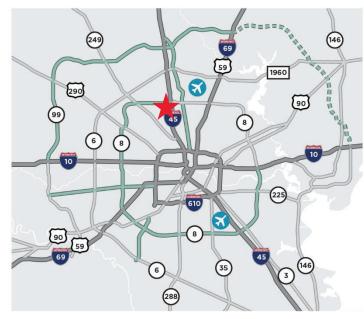

### Ella Logistics Center – Bldg. 1 358,567 SF AVAILABLE

10507 Ella Boulevard | Houston, Texas 77038

Pinto Business Park is a dynamic community 13 miles north of downtown Houston and minutes from Bush Intercontinental Airport. This prime location makes it ideal for companies conducting business locally and around the globe.

#### **Drive Distances From Building**

| USPS                  | 0.4 |       |
|-----------------------|-----|-------|
| 03P3                  | 2.4 | miles |
| FedEx Ground          | 2.5 | miles |
| I-69/US 59            | 7   | miles |
| UPS                   | 8   | miles |
| IAH Airport           | 9   | miles |
| I-45                  | 0.6 | miles |
| Downtown              | 13  | miles |
| Ship Channel          | 22  | miles |
| Hobby Airport         | 24  | miles |
| Barbours Cut Terminal | 40  | miles |
| Bayport Terminal      | 43  | miles |