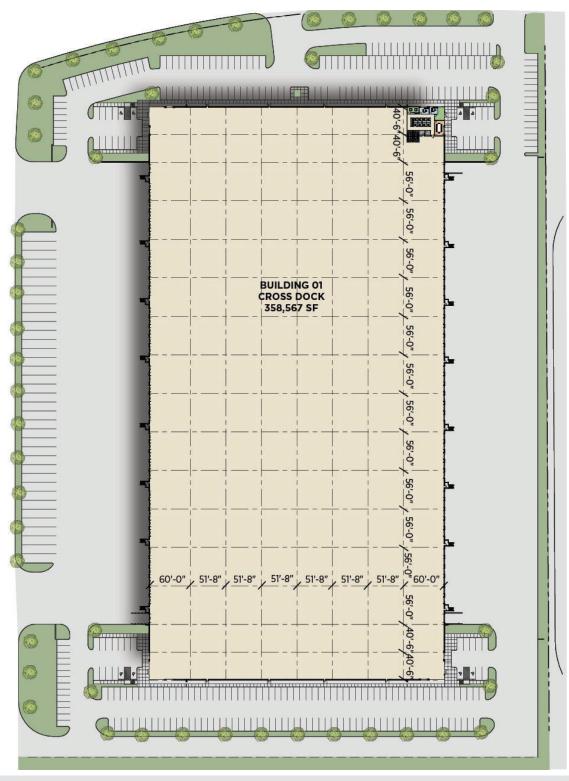

### New Construction, Class A Cross Dock Buildings Available For Lease in Pinto Business Park

- 358,567 SF Cross Dock Available (divisible)
- 36' clear height
- 135' 185' truck courts
- 338 car spaces
- 42 trailer spaces
- 56' x 51'-8" column spacing
- 60' speed bays
- (76) 9' x 10' overhead doors
- (2) 12' x 14' overhead doors
- · 2 ramps per side
- Trailer parking
- ESFR Sprinklers
- Monument signage available
- Direct access to Beltway 8 from Ella Blvd
- Convenient access to I-45
- View Property Website Here