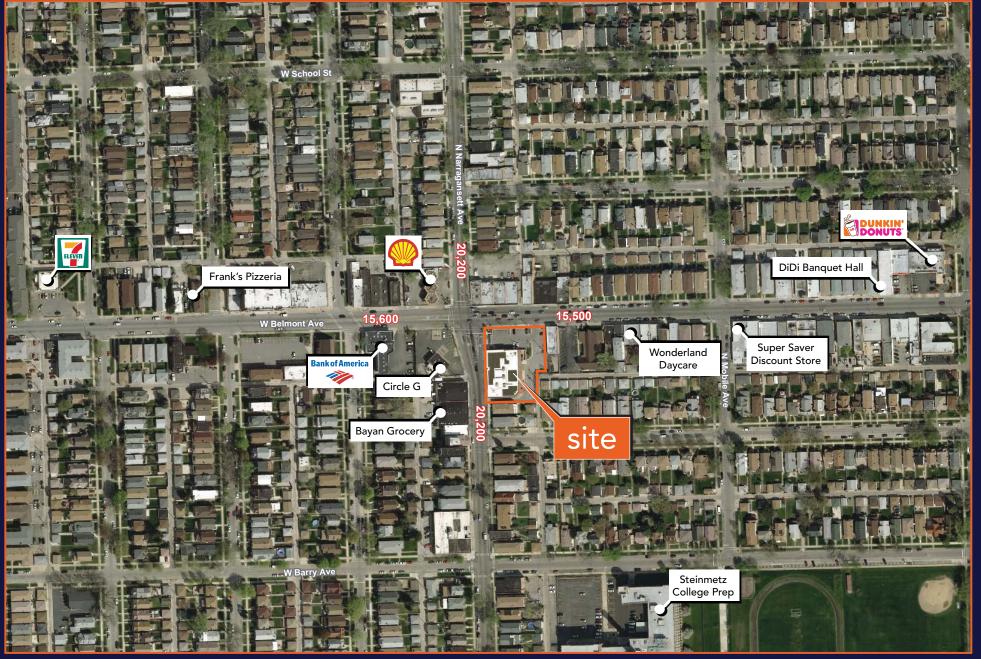

| DEMOGRAPHIC SUMMARY    |          |          |            |
|------------------------|----------|----------|------------|
|                        | RADIUS   |          |            |
|                        | .25 MILE | .5 MILE  | 1 MILE     |
| AVERAGE HHI            | \$78,416 | \$73,545 | \$72,970   |
| DAYTIME POPULATION     | 1,314    | 6,071    | 20,939     |
| RESIDENTIAL POPULATION | 2,989    | 13,055   | 45,707     |
| TRAFFIC COUNTS         |          |          |            |
| W. BELMONT AVENUE      |          |          | 15,500 VPD |
| N. NARRAGANSETT AVENUE |          |          | 20,200 VPD |

## 6355 W. Belmont Ave Chicago, IL

This map was produced using data from private and government sources deemed reliable. The information herein is provided without representation or warranty. Copyright © 2017 Baum Realty Group, LLC. All rights reserved.