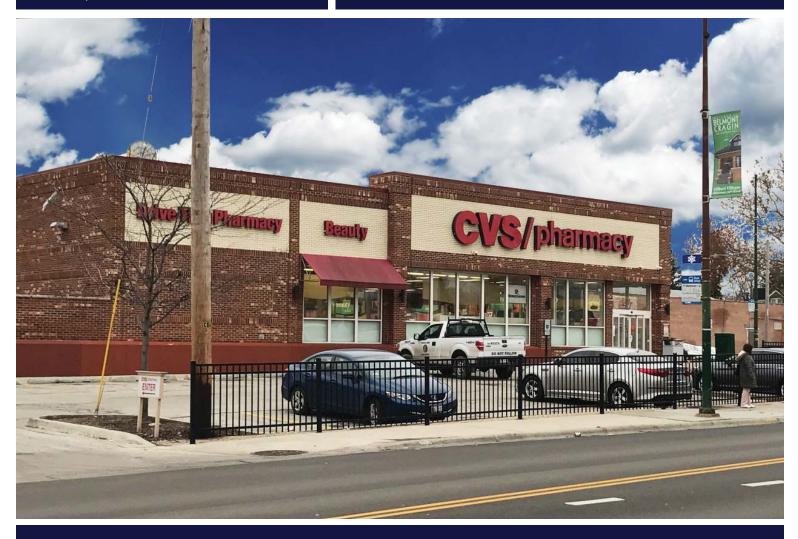

## 6355 W. Belmont Avenue

Retail Space

## Chicago, IL 60634

- 10,886 SF available at the SEC of Belmont & Narragansett
- Excellent visibility
- Located along heavily trafficked arterials and sits at a signalized intersection
- 1/2 mile north of The Brickyard Shopping Center
- Less than ¼ mile from Steinmetz College Prep
- Market tenants include Bank of America, McDonald's, Starbucks, Target, Lowes, Marshalls, Jewel-Osco, Buffalo Wild Wings and Chipotle