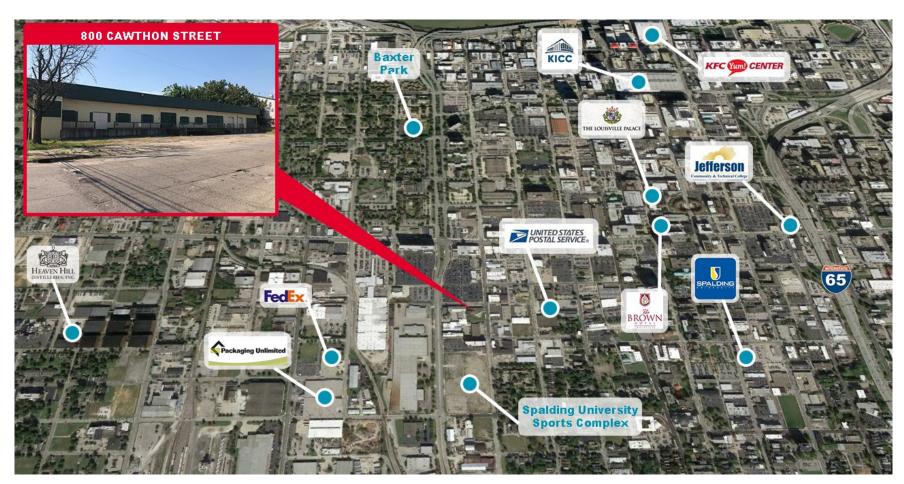

## INDUSTRIAL FOR SALE 6,842 TOTAL SQUARE FEET PROPERTY FEATURES

- 6,842 SF industrial building
- M-2 Zoning
- · Approximately 175' of frontage on Cawthon Street
- 100,000+ people living within 3 mile radius of site
- Located in close proximity to Heaven Hill Bernheim Distillery
- Easy access to I-65 and Louisville's Central Business District