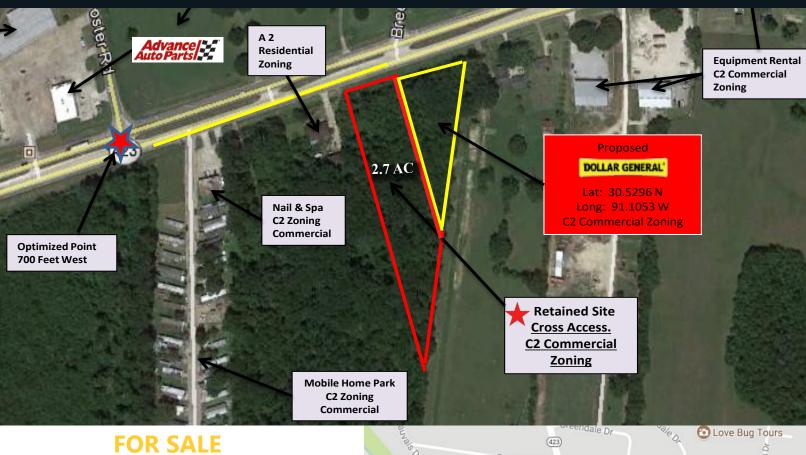

### **HIGHLIGHTS**

- Vacant Land Available for Sale
- Adjacent to Dollar General
- Cross Access Agreement with Dollar General
- · Recorded REA with Dollar General
- 168 FT. Frontage on Hooper Road
- Flood Zone X and AE
- Priced to Sell at \$1.60 per SF