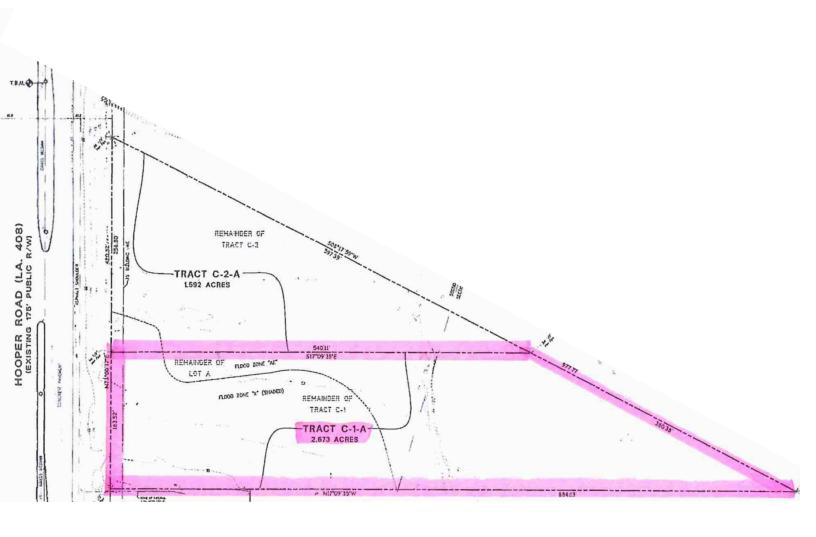

# **7980 HOOPER ROAD BATON ROUGE, LA 70811**

\$190,000

2.7 ACRES

### **HIGHLIGHTS**

- Vacant Land Available for Sale
- Adjacent to Dollar General
- Cross Access Agreement with Dollar General
- · Recorded REA with Dollar General
- 168 FT. Frontage on Hooper Road
- Flood Zone X and AE
- Priced to Sell at \$1.60 per SF