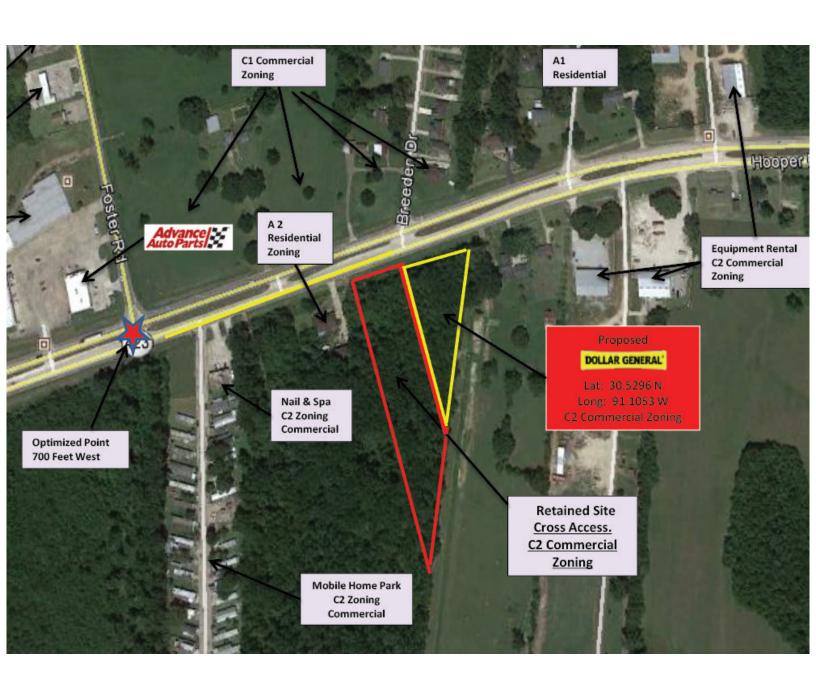

### **HIGHLIGHTS**

- Vacant Land Available for Sale
- Adjacent to Dollar General
- Cross Access Agreement with Dollar General
- · Recorded REA with Dollar General
- 168 FT. Frontage on Hooper Road
- Flood Zone X and AE
- Priced to Sell at \$1.60 per SF