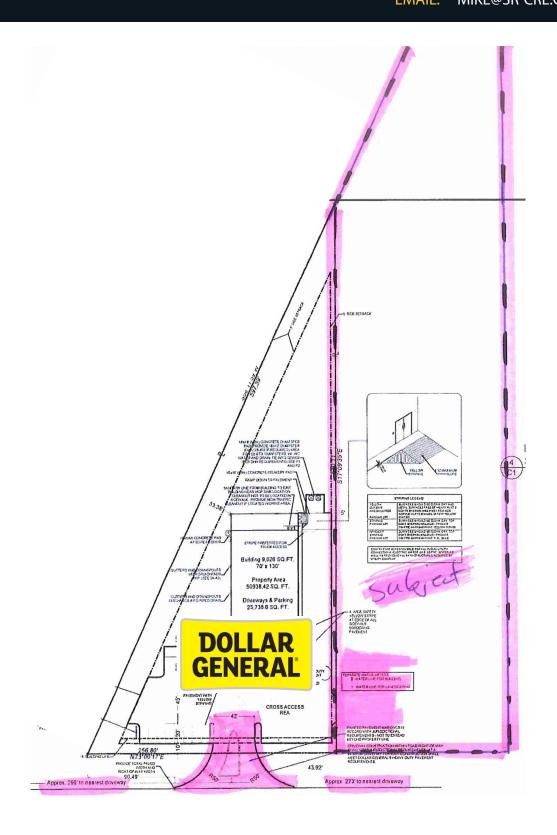

### **HIGHLIGHTS**

- Vacant Land Available for Sale
- Adjacent to Dollar General
- Cross Access Agreement with Dollar General
- · Recorded REA with Dollar General
- 168 FT. Frontage on Hooper Road
- Flood Zone X and AE
- Priced to Sell at \$1.60 per SF