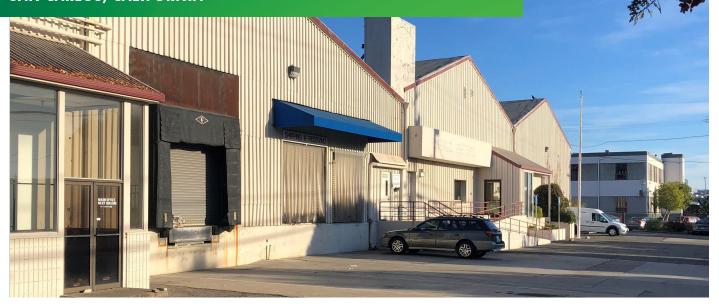

#### FOR LEASE

610 QUARRY ROAD EXTREMELY RARE ±14,400 SQUARE FOOT OFFICE/WAREHOUSE SPACE SAN CARLOS, CALIFORNIA

### **PROPERTY HIGHLIGHTS**

- + Rentable Area: ±14,400 SF
- + Office Area: ±500 SF
- + Adjacent office area up to ±8,000 SF potentially available
- + One Dock-high Door
- + Five (5) Grade-level Loading Doors
- + 400 Amp Power (to be confirmed)
- + One Clear-span bay
- + Ample Parking
- + Secure rear parking lot/yard area
- + Rental Rate: \$2.00 NNN
- + Available October 1, 2019 or potentially sooner