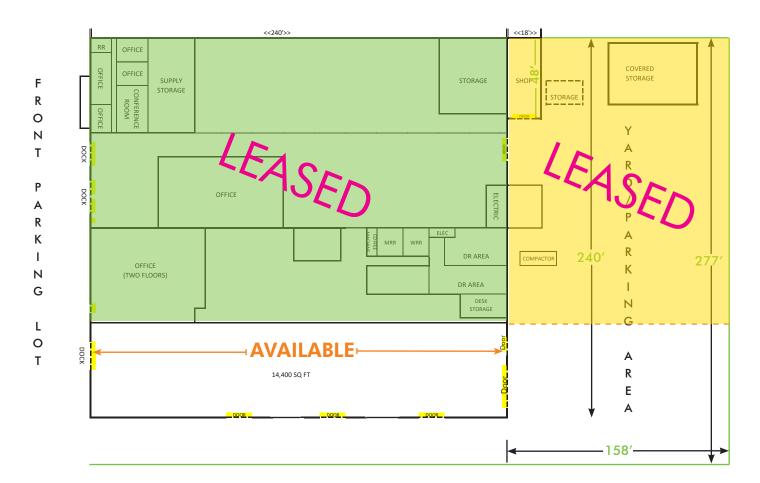

### **PROPERTY HIGHLIGHTS**

- + Rentable Area: ±14,400 SF
- + Office Area: ±500 SF
- + Adjacent office area up to ±8,000 SF potentially available
- + One Dock-high Door
- + Five (5) Grade-level Loading Doors
- + 400 Amp Power (to be confirmed)
- + One Clear-span bay
- + Ample Parking
- + Secure rear parking lot/yard area
- + Rental Rate: \$2.00 NNN
- + Available October 1, 2019 or potentially sooner

## SITE PLAN

## **Plan Not to Scale**

© 2019 CBRE, Inc. This information has been obtained from sources believed reliable. We have not verified it and make no guarantee, warranty or representation about it. Any projections, opinions, assumptions or estimates used are for example only and do not represent the current or future performance of the property. You and your advisors should conduct a careful, independent investigation of the property to determine to your satisfaction the suitability of the property for your needs. Photos herein are the property of their respective owners and use of these images without the express written consent of the owner is prohibited. CBRE and the CBRE logo are service marks of CBRE, Inc. and/or its affiliated or related companies in the United States and other countries. All other marks displayed on this document are the property of their respective owners.