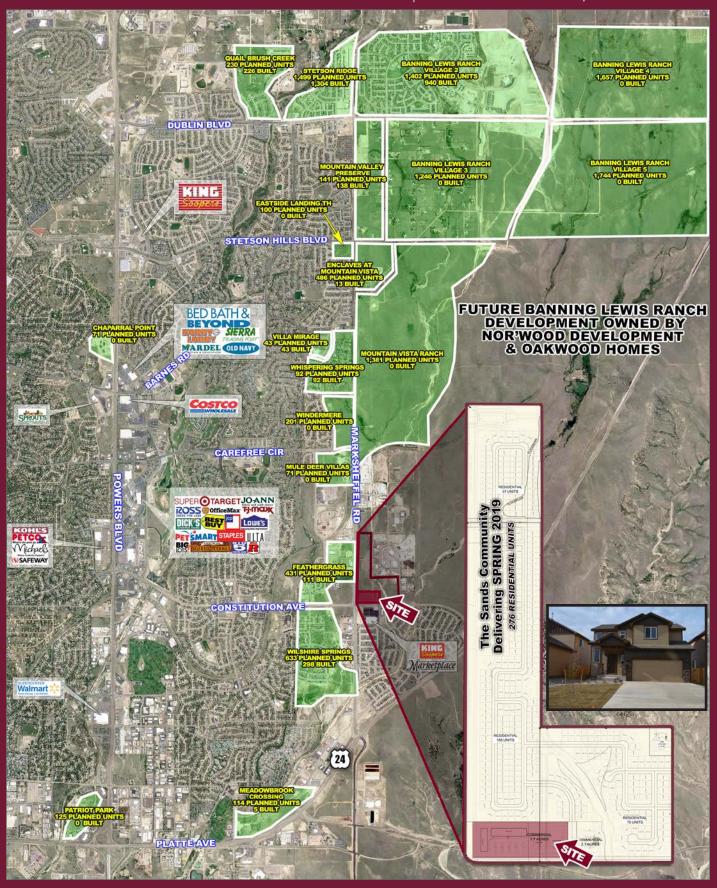

## SAND HILL: NEW SHOPS AND RETAIL PADS AVAILABLE

NEC CONSTITUTION AVENUE & MARKSHEFFEL ROAD | COLORADO SPRINGS, COLORADO

#### INFORMATION

King Soopers shadow-anchored pads & shops

- Pads Available Q1 2020 and inline space available Q2 2020
- Strong existing residential with 315 single family homes under construction north of site
- All pads on Constitution facing King Soopers front door
- Significant monument signage at intersection