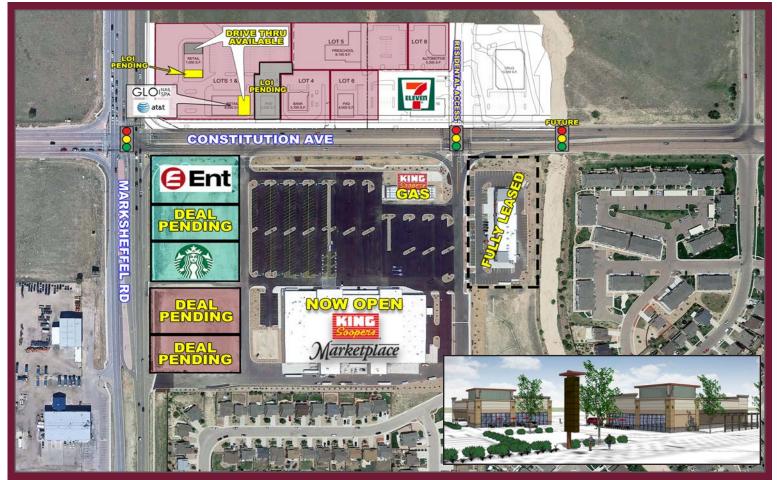

## SAND HILL: NEW SHOPS AND RETAIL PADS AVAILABLE

NEC CONSTITUTION AVENUE & MARKSHEFFEL ROAD | COLORADO SPRINGS, COLORADO

#### INFORMATION

King Soopers shadow-anchored pads & shops

- Pads Available Q1 2020 and inline space available Q2 2020
- Strong existing residential with 315 single family homes under construction north of site
- All pads on Constitution facing King Soopers front door
- Significant monument signage at intersection