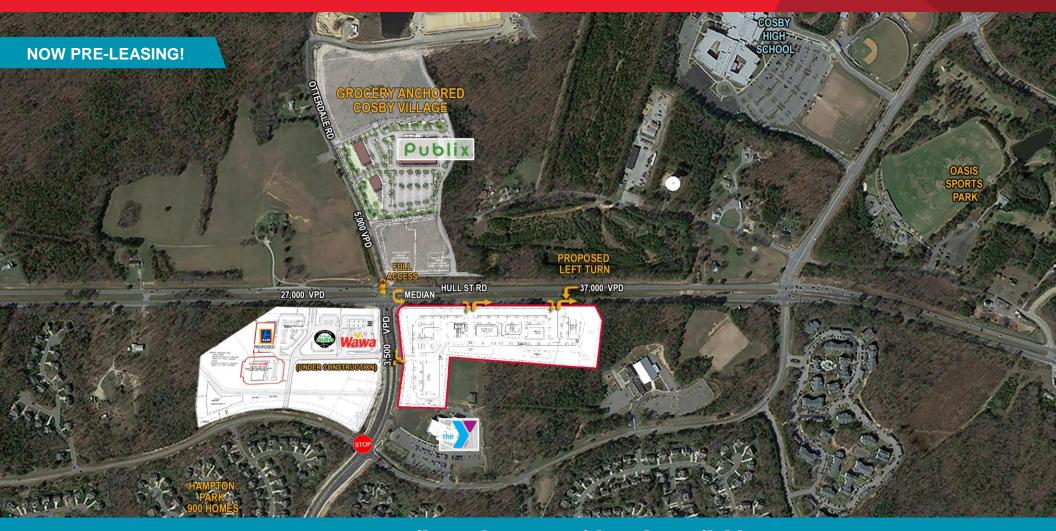

#### **Property Features**

- Pads and Small Shop Space Available
- 0.75 2.0 acre pad sites
- 1,200 SF 10,000 SF along Hull Street Road
- Hard corner signalized intersection across from new Publix (Cosby Village)
- 35,000 VPD Hull Street Road
- · Medical condos available adjacent to YMCA

#### Site Plan

For more information, contact:

**ALEX T. WOTRING** 

Vice President 804 344 7163 alex.wotring@thalhimer.com