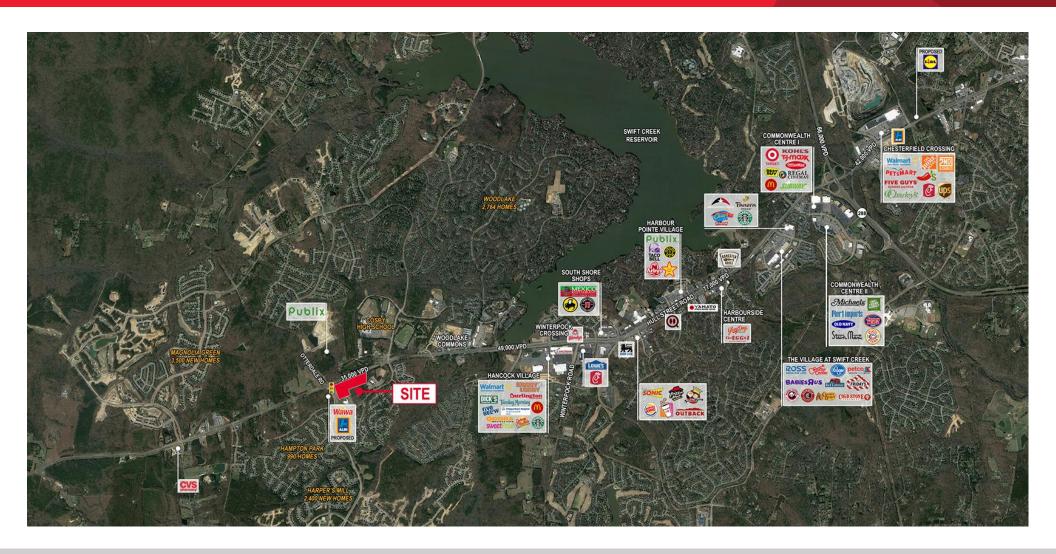

#### **Property Features**

- Pads and Small Shop Space Available
- 0.75 2.0 acre pad sites
- 1,200 SF 10,000 SF along Hull Street Road
- Hard corner signalized intersection across from new Publix (Cosby Village)
- 35,000 VPD Hull Street Road
- · Medical condos available adjacent to YMCA