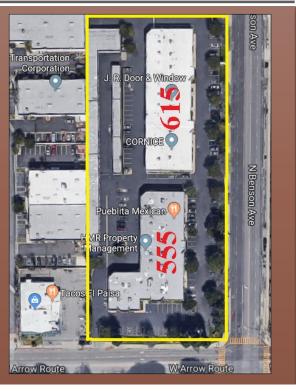

# 555-615 North Benson Ave.

Upland, California 91786

')

- Well-maintained, multi-tenant business park with three office spaces available
- Unit 555-D is all office space and includes 5 private offices.
- Close proximity to the 10 & 210 freeways
- Neighboring amenities include Target, Wal-Mart, Montclair Plaza, Costco & more