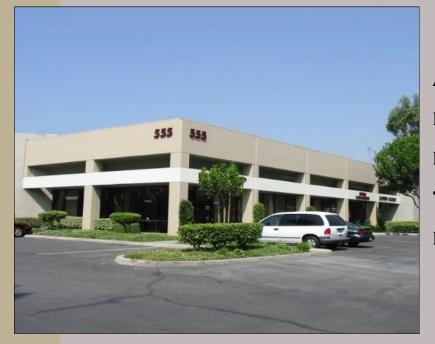

# 555-615 North Benson Ave.

Upland, California 91786

## Office Space FOR LEASE

| Available:   | Unit 555-D (2,300 SF |
|--------------|----------------------|
| Rental Rate: | 555-D \$0.85 psf     |
| Lease Type:  | Industrial Gross     |
| Term:        | 1-5 years            |
| Possession:  | 555-D Immediate      |
|              |                      |

')

- Well-maintained, multi-tenant business park with three office spaces available
- Unit 555-D is all office space and includes 5 private offices.
- Close proximity to the 10 & 210 freeways
- Neighboring amenities include Target, Wal-Mart, Montclair Plaza, Costco & more