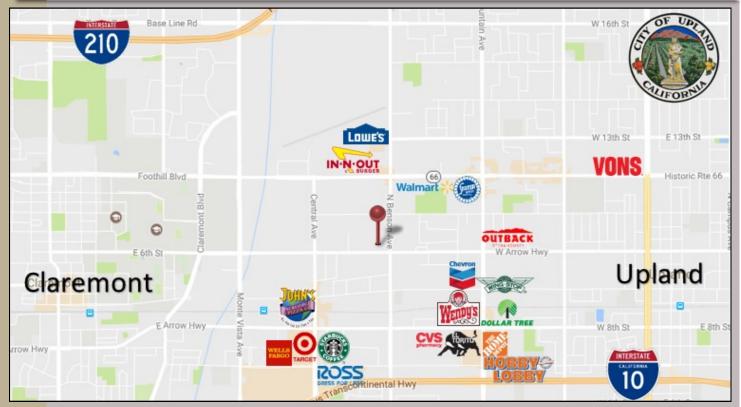

')

- Well-maintained, multi-tenant business park with three office spaces available
- Unit 555-D is all office space and includes 5 private offices.
- Close proximity to the 10 & 210 freeways
- Neighboring amenities include Target, Wal-Mart, Montclair Plaza, Costco & more

### **CITY OF UPLAND, CALIFORNIA**

**For More Information Contact:** 

Jack Davidson or Kelly Arft

**Phone:** 909-482-1060

Fax: 909-482-1070

Email: jack.davidson@renkenco.com

Email: kelly.arft@renkenco.com

THE RENKEN COMPANY 492 West Foothill Boulevard, Claremont, CA 91711 Phone: 909.482.1060 | Fax: 909.482.1070 | WWW.RENKENCO.COM