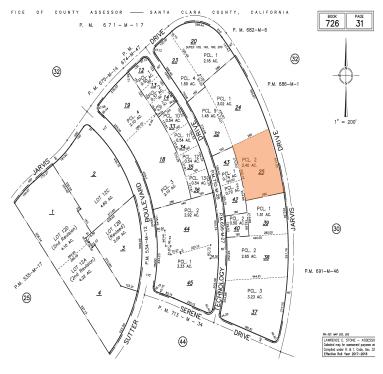

For Sale

Morgan Hill, CA



LAND AREA

±2.4 ac

**PRICING** 

\$1,675,000

\$16/SF

APN

726-31-025

## Morgan Hill land with excellent access to Hwy 101

Santa Clara County

Access to Hwy 101 via Cochrane Rd

Located in the Morgan Hill Ranch PUD

Office, R&D and limited manufacturing uses allowed

Retail facilities close by such as: Walmart Supercenter, Big 5 Sporting Goods, DICK'S Sporting Goods, Staples and Target

Call for details

## Contact

**Dave Geissberger** 408.588.2338 daveg@kiddermathews.com LIC #01401887

kiddermathews.com



For Sale

Morgan Hill, CA

## Parcel Map



## **Location Map**



Contact Information Dave Geissberger 408.588.2338 daveg@kiddermathews.com LIC #01401887

kiddermathews.com