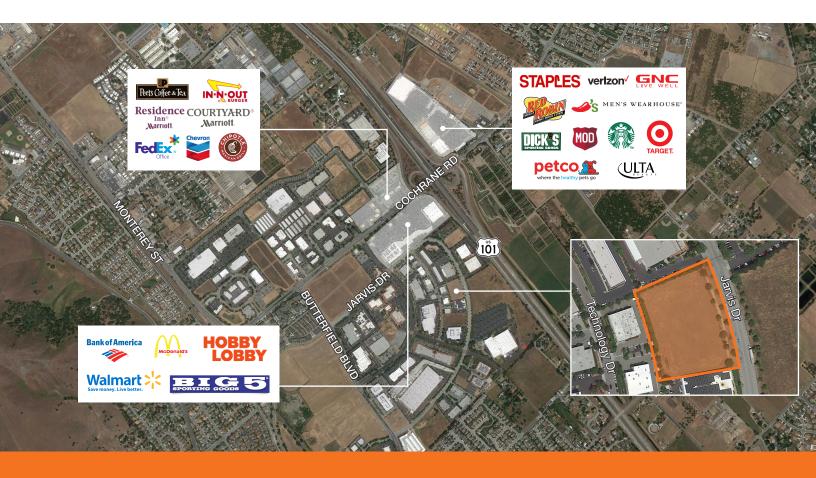

## Morgan Hill land with excellent access to Hwy 101

Santa Clara County

Access to Hwy 101 via Cochrane Rd

Located in the Morgan Hill Ranch PUD

Office, R&D and limited manufacturing uses allowed

Retail facilities close by such as: Walmart Supercenter, Big 5 Sporting Goods, DICK'S Sporting Goods, Staples and Target