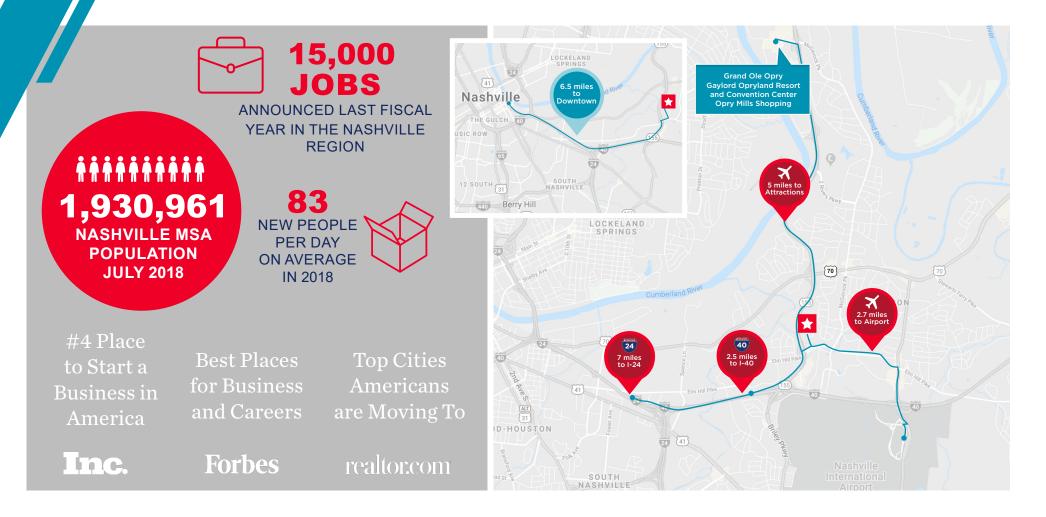

#### **NEIGHBORHOOD DEMOGRAPHICS** DAYTIME MEDIAN POPULATION POPULATION HOUSEHOLD INCOME 1 Mile 5.646 13.938 \$57.257 **3** Miles 43.137 67,210 \$52,962 5 Miles 155,378 218,650 \$51,438

FRONTAGE ALONG BRILEY PARKWAY, NASHVILLE'S BELTWAY FREEWAY