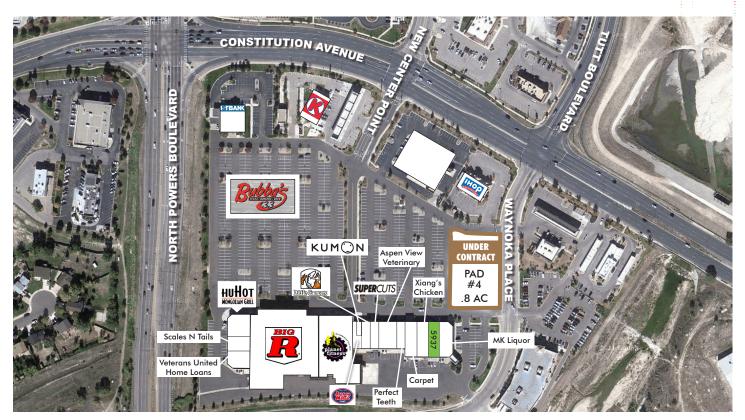

## RETAIL

| #     | Tenant                     | SF |
|-------|----------------------------|----|
| SPACE | FOR LEASE                  |    |
| 5815  | 1st Bank                   |    |
| 5825  | Veterans United Home Loans |    |
| 5829  | Scales N Tails             |    |
| 5843  | HuHot                      |    |
| 5845  | Big R                      |    |
| 5855  | Jersey Mike's              |    |
| 5857  | Kumon Learning Centers     |    |
| 5859  | Little Caesars Pizza       |    |
| 5861  | Super Cuts                 |    |
| 5885  | Circle K                   |    |
|       |                            |    |

| #      | Tenant                       | SF    |
|--------|------------------------------|-------|
| 5863   | Aspen View Vet               |       |
| 5925   | Aspen View Vet               |       |
| 5929   | Perfect Teeth                |       |
| 5931   | Carpet                       |       |
| 5935   | Xiang's Kitchen              |       |
| 5937   | AVAILABLE                    | 1,459 |
| 5955   | MK Liquor                    |       |
| 5961   | MK Liquor                    |       |
| 6005   | IHOP                         |       |
| PAD FC | R SALE, LEASE OR BUILD-TO-SU | IT    |
| PAD 4  | UNDER CONTRACT               | .8 AC |