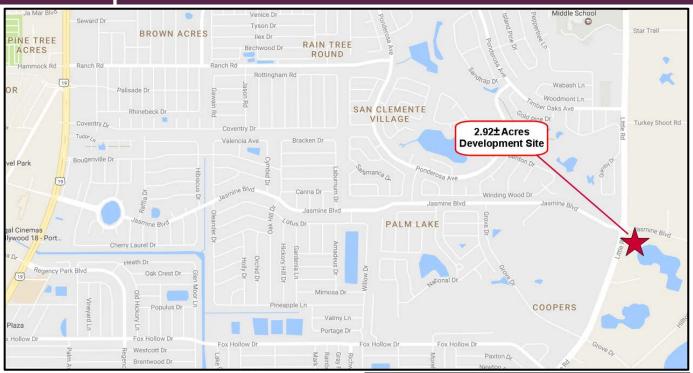

## Jasmine Boulevard and Little Road New Port Richey, Florida 34654

### Property Information

- 2.92± Acres Zoned PO-2
- Future Land Use is RES-1
- Signalized Intersection
- Across the Street from Walgreens
- Approx. 390'± on Little Road & 330'± on Jasmine Boulevard
- Daily Traffic Counts on Little Road of 50,500±
- Possible Commercial Rezoning Potential
- Flood Plain: X
- Priced at \$795,000