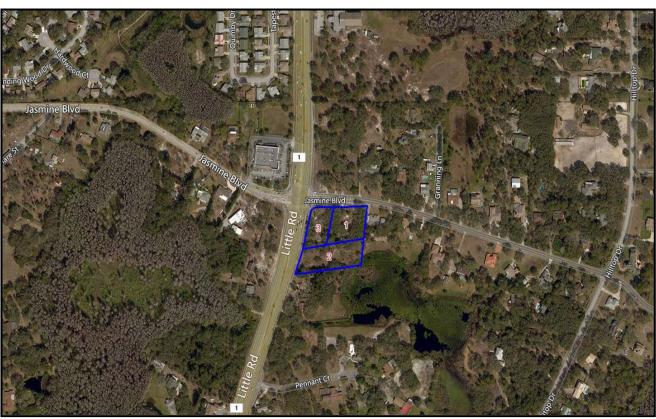

## Jasmine Boulevard and Little Road New Port Richey, Florida 34654

### Property Information

- 2.92± Acres Zoned PO-2
- Future Land Use is RES-1
- Signalized Intersection
- Across the Street from Walgreens
- Approx. 390'± on Little Road & 330'± on Jasmine Boulevard
- Daily Traffic Counts on Little Road of 50,500±
- Possible Commercial Rezoning Potential
- Flood Plain: X
- Priced at \$795,000