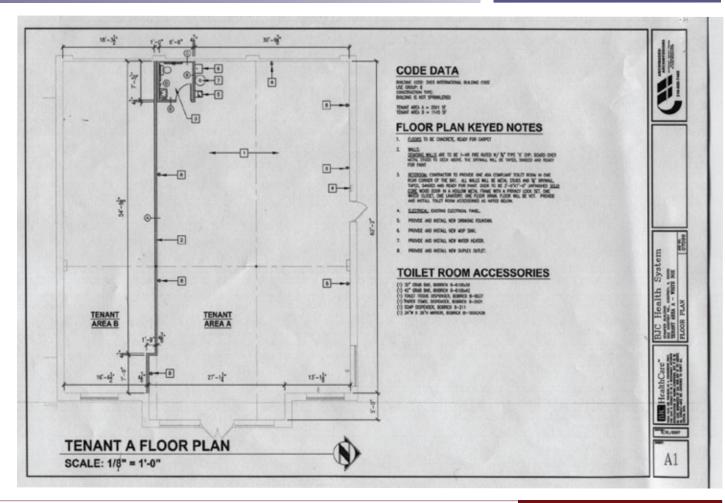

#### Available:

▶ 1,100 SF space available for lease

## 5520 Godfrey Road Godfrey, Illinois

FOR LEASE: Lloyd Jones lloyd@rljonesproperties.com 314.574.9412

| Site Plan |                          |                       |  |
|-----------|--------------------------|-----------------------|--|
| SPACE     | TENANT                   | SF                    |  |
| A<br>B    | Alton Memorial<br>VACANT | 2,591<br><b>1,100</b> |  |
|           |                          |                       |  |
|           |                          |                       |  |