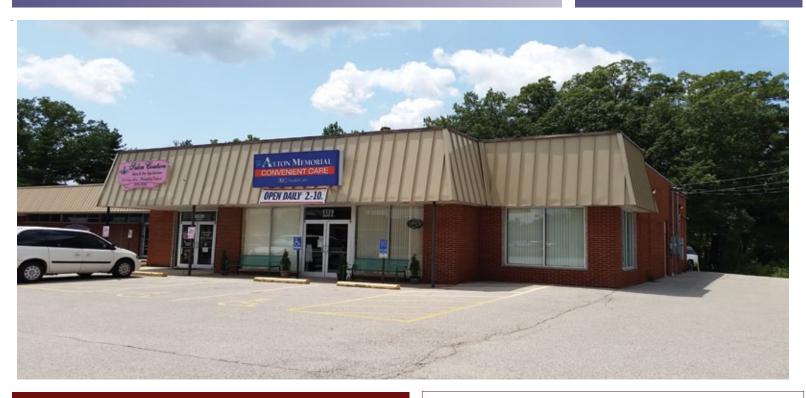

## **SPACE FOR LEASE** 5520 Godfrey Road Godfrey, Illinois

#### Available:

▶ 1,100 SF space available for lease

#### Features:

► Excellent Visibility

- ► Close to Lewis & Clark Community College
- ► Growing Community

| Demographics            | 1 mile   | 3 mile   | 5 mile   |
|-------------------------|----------|----------|----------|
| Total Population        | 3,169    | 23,054   | 45,620   |
| Households              | 1,371    | 9,631    | 19,318   |
| Median Household Income | \$49,934 | \$51,018 | \$46,982 |