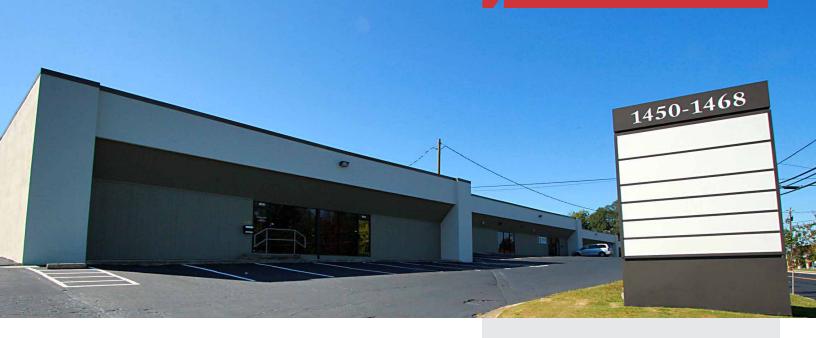

## 4,200 SF

Warehouse/Office Space Available

### 1460 Chattahoochee Ave

Atlanta, Georgia 30318

- 4.200 SF Available
- ±1,500 SF Office
- 1 Dock-High Door
- 1 Drive-In Door
- 18' Clear Height

Excellent Exposure on Chattahoochee Avenue

Easy Access to I-75 & Other Major Arteries