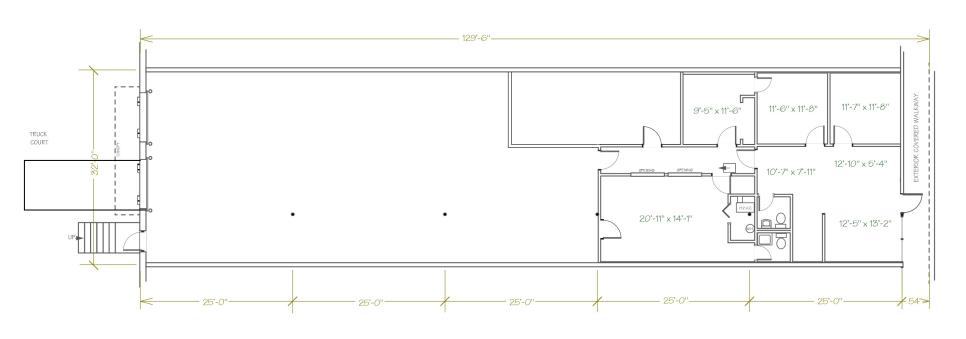

# 4,200 SF

Warehouse/Office/ Space Available

**FLOOR PLAN** 

TO CHATTAHOOCHEE AVENUE

ADJACENT TENANT

ADJACENT TENANT