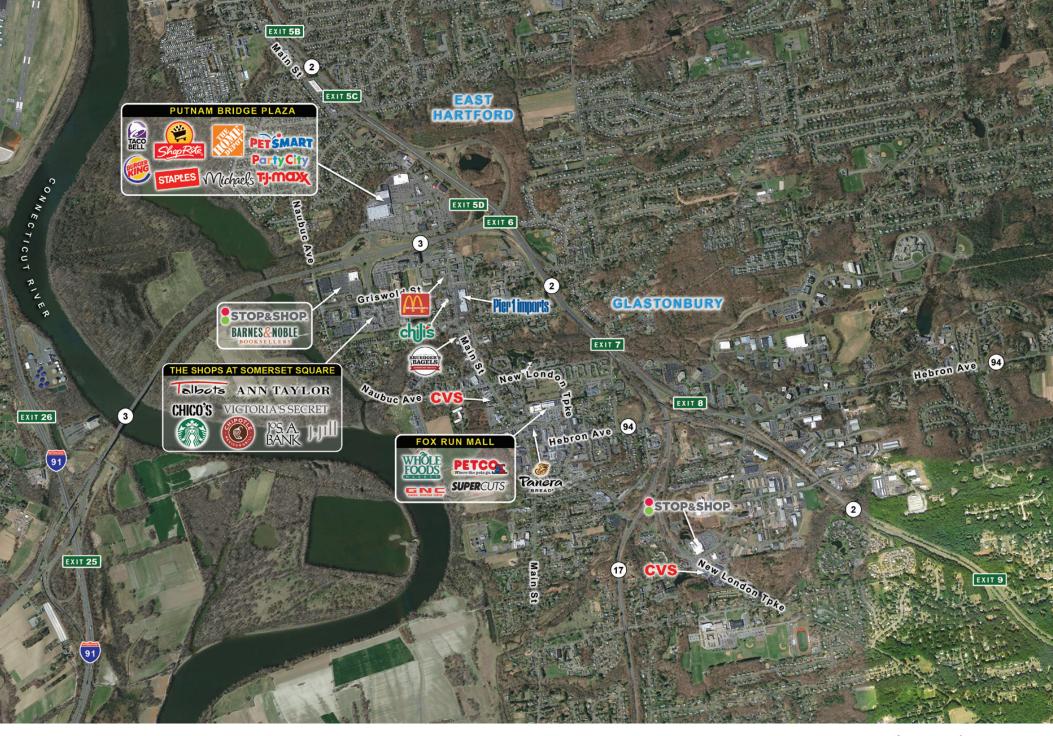

| Location       | 31 Main St, East Hartford, CT                                                               |  |  |  |  |
|----------------|---------------------------------------------------------------------------------------------|--|--|--|--|
| Size           | (A) 5,653 sf (Olympia Sports) - can be made larger<br>(B) 1 +/- acre Ground Lease           |  |  |  |  |
| Price          | Call for details                                                                            |  |  |  |  |
| Area Retail    | Home Depot, ShopRite, Petsmart, TJ Maxx, Staples,<br>CVS, Michael's, Burger King, Taco Bell |  |  |  |  |
| Traffic Counts | 52,400 +/- cars per day on Rt 2<br>47,100 +/- cars per day on Rt 3                          |  |  |  |  |
| Demographics   | s 1 mile 2 miles 3 miles 5 miles                                                            |  |  |  |  |