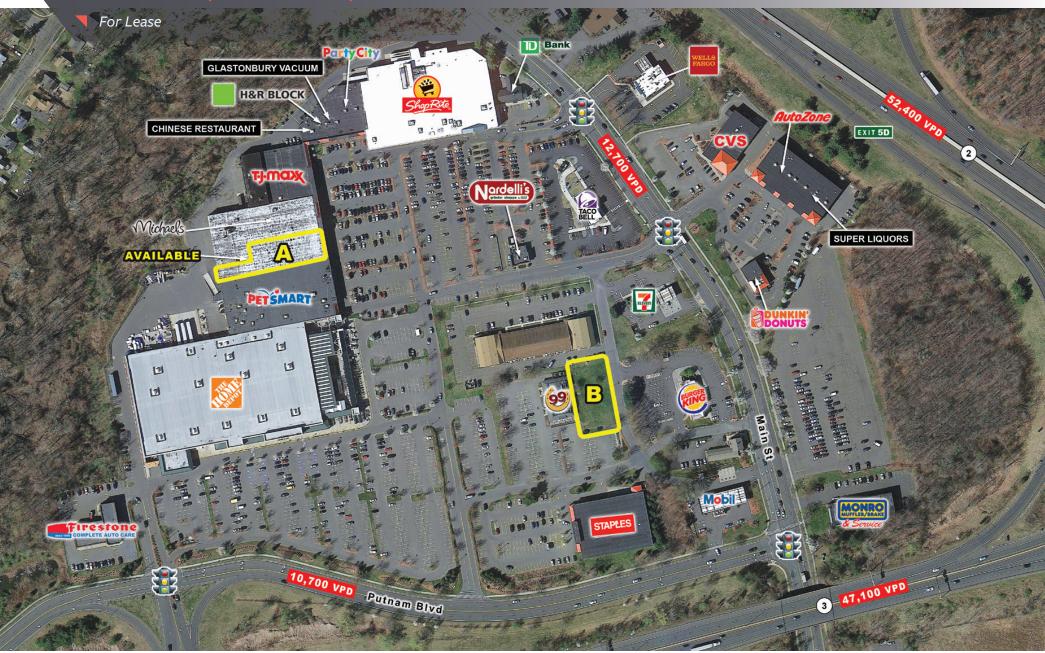

| Location       | 31 Main St, East Hartford, CT                                                               |  |  |  |  |
|----------------|---------------------------------------------------------------------------------------------|--|--|--|--|
| Size           | (A) 5,653 sf (Olympia Sports) - can be made larger<br>(B) 1 +/- acre Ground Lease           |  |  |  |  |
| Price          | Call for details                                                                            |  |  |  |  |
| Area Retail    | Home Depot, ShopRite, Petsmart, TJ Maxx, Staples,<br>CVS, Michael's, Burger King, Taco Bell |  |  |  |  |
| Traffic Counts | 52,400 +/- cars per day on Rt 2<br>47,100 +/- cars per day on Rt 3                          |  |  |  |  |
| Demographics   | s 1 mile 2 miles 3 miles 5 miles                                                            |  |  |  |  |