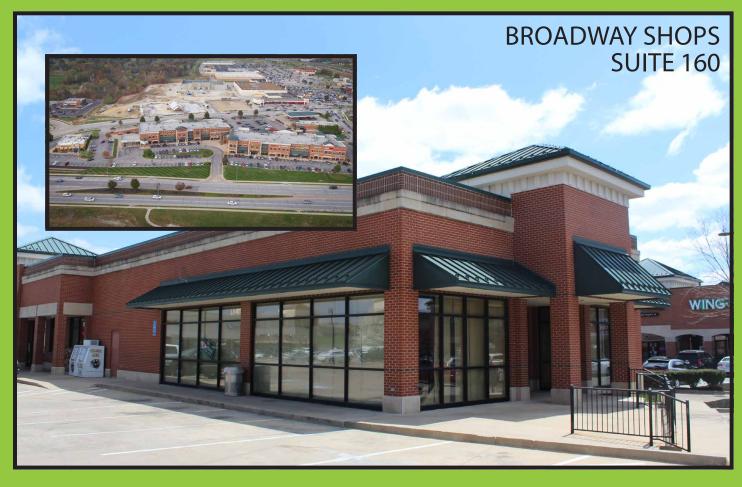

## FOR LEASE (573) 446-5500 LindnerProperty.com

The Broadway Shops
Suite 160
2709 E Broadway
Columbia, MO 65201

## **SUMMARY**

- 87,000 square feet
- Traffic Count (VPD): Highway 63 - 45,000 Broadway - 30,000
- Cotenants include Applebee's, Five Guys, Plato's Closet, Massage Envy, Music Go Round, GameStop and others
- 16,455 Medicall
- Professionals within 3 mile radius
  - 1 minute drive from
- downtown, University of Missouri, Boone Hospital and University Women's & Children's Hospital
- Located at the main entrance to Walmart
- Supercenter, Sam's Club, Lowe's, Hy-Vee and Academy Sports