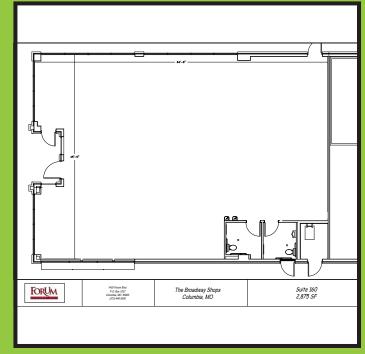

## SUITE SUMMARY

- 2,875 square feet
- End Cap
- 2 ADA compliant restrooms
- Will subdivide
- Neighboring tenants include Break Time Convenience Store

The above information is deemed to be accurate however it is subject to errors, omissions and change at any time.