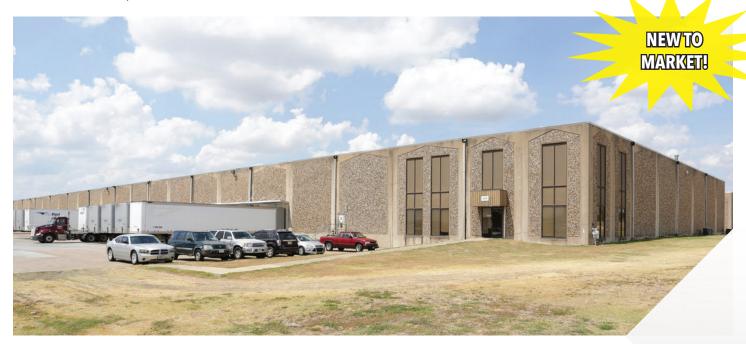

FOR LEASE - 190,308 SF AVAILABLE

#### **BUILDING HIGHLIGHTS**

- Freestanding Building For Lease in GSW
- Highway 161 Frontage
- 190,308 SF Total (Divisible to 95,000 SF)
- 3,997 SF Office
- Front-Load Configuration
- 24' Clear Height
- 24 Dock High Doors
- 1 Drive-in Ramp with 12'x15' Door
- 38'x38' Typical Column Spacing
- UP Rail-Served with (4) 10'x10' Rail Doors
- Sprinklered
- T8 Lighting
- Power: 600 Amps, 460/480 Volt, 3 Phase
- \$3.75/SF NNN
- Approximately \$1.00/SF in Opex
- Available for Occupancy June 2019