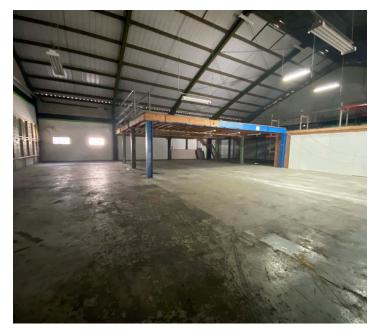

### **PROPERTY INFORMATION**

| SPACE<br>AVAILABLE | SQUARE FEET                 | ASKING RATE      | САМ              | TERM     | Space Notes                                                                        |
|--------------------|-----------------------------|------------------|------------------|----------|------------------------------------------------------------------------------------|
| Suite 150A         | 6,400 RSF<br>+ Parking Yard | Call for details | \$0.48/RSF/Month | 3-7 Year | Large parking yard fronting unit, high ceiling, large mezzanine, restroom, office. |

# **SUITE 150A**

Honolulu, HI 96819