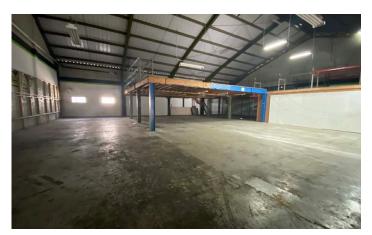

### **PROPERTY INFORMATION**

| SPACE<br>AVAILABLE | SQUARE FEET                 | ASKING RATE      | САМ              | TERM     | Space Notes                                                                        |
|--------------------|-----------------------------|------------------|------------------|----------|------------------------------------------------------------------------------------|
| Suite 150A         | 6,400 RSF<br>+ Parking Yard | Call for details | \$0.48/RSF/Month | 3-7 Year | Large parking yard fronting unit, high ceiling, large mezzanine, restroom, office. |

# **SUITE 150A**

Honolulu, HI 96819