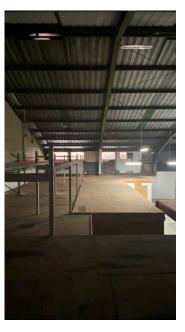

### **PROPERTY INFORMATION**

| SPACE<br>AVAILABLE | SQUARE FEET                 | ASKING RATE      | САМ              | TERM     | Space Notes                                                                        |
|--------------------|-----------------------------|------------------|------------------|----------|------------------------------------------------------------------------------------|
| Suite 150A         | 6,400 RSF<br>+ Parking Yard | Call for details | \$0.48/RSF/Month | 3-7 Year | Large parking yard fronting unit, high ceiling, large mezzanine, restroom, office. |