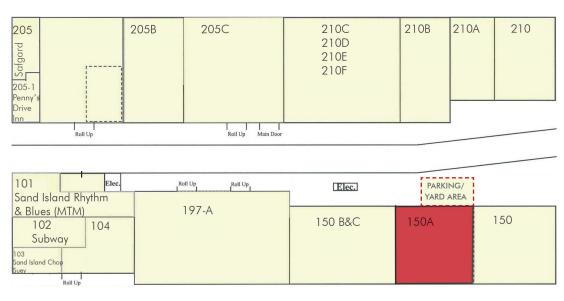

### **PROPERTY INFORMATION**

| SPACE<br>AVAILABLE | SQUARE FEET                 | ASKING RATE      | САМ              | TERM     | Space Notes                                                                        |
|--------------------|-----------------------------|------------------|------------------|----------|------------------------------------------------------------------------------------|
| Suite 150A         | 6,400 RSF<br>+ Parking Yard | Call for details | \$0.48/RSF/Month | 3-7 Year | Large parking yard fronting unit, high ceiling, large mezzanine, restroom, office. |

# **SUITE 150A**

Honolulu, HI 96819