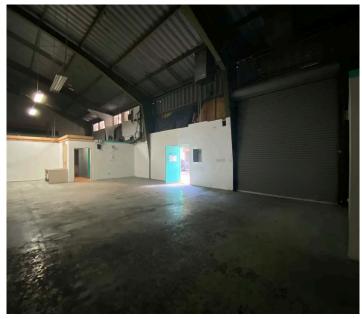

#### PROPERTY DESCRIPTION

Marina Business Center offers a 6,400 SF warehouse space with a parking/yard fronting the unit available for immediate occupancy. It is conveniently located on Sand Island Access Road and Puuhale Road right off Nimitz Highway within approximately 8 minutes drive (3.41 miles) to downtown Honolulu and approximately 6 minutes drive (2.72 miles) from Honolulu International Airport.

### **PROPERTY INFORMATION**

| SPACE<br>AVAILABLE | SQUARE FEET                 | ASKING RATE      | САМ              | TERM     | Space Notes                                                                        |
|--------------------|-----------------------------|------------------|------------------|----------|------------------------------------------------------------------------------------|
| Suite 150A         | 6,400 RSF<br>+ Parking Yard | Call for details | \$0.48/RSF/Month | 3-7 Year | Large parking yard fronting unit, high ceiling, large mezzanine, restroom, office. |