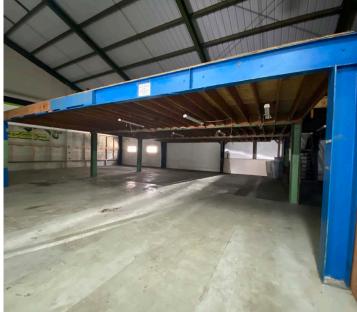

### **PROPERTY INFORMATION**

| SPACE<br>AVAILABLE | SQUARE FEET                 | ASKING RATE      | САМ              | TERM     | Space Notes                                                                        |
|--------------------|-----------------------------|------------------|------------------|----------|------------------------------------------------------------------------------------|
| Suite 150A         | 6,400 RSF<br>+ Parking Yard | Call for details | \$0.48/RSF/Month | 3-7 Year | Large parking yard fronting unit, high ceiling, large mezzanine, restroom, office. |

# **SUITE 150A**

Honolulu, HI 96819