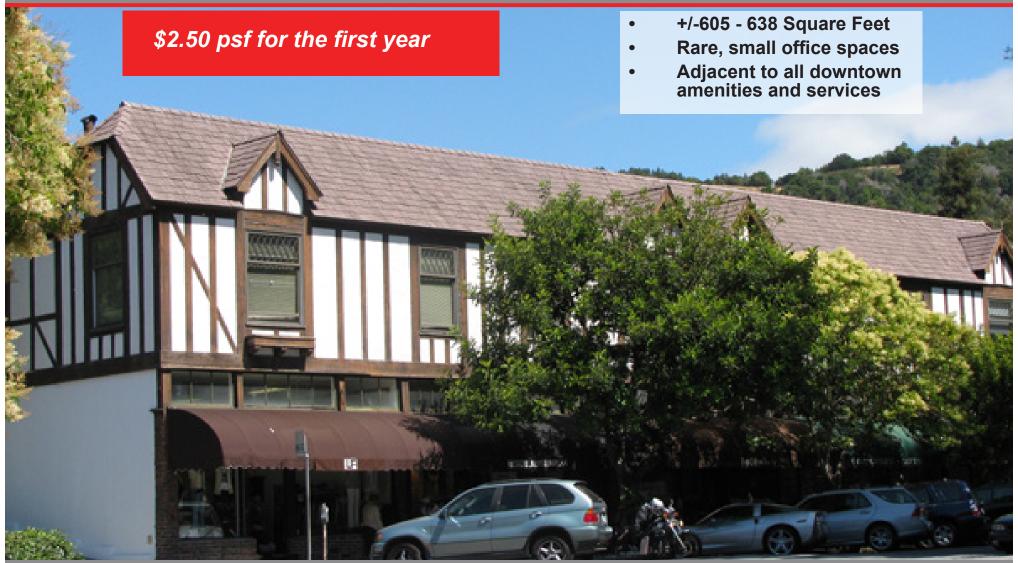

# Rare Downtown Mill Valley Office Space

90 Throckmorton Avenue, Mill Valley, CA 94941

## Rare Downtown Mill Valley Office Space

90 Throckmorton Avenue, Mill Valley, CA 94941

**USER SPACE**: Office **SUITE 19**: +/-605 square feet **LEASE RATE**: \$2.50 psf per month for the first year,

\$3.50 psf per month thereafter,

PARKING: Street SUITE 28: +/-638 square feet Gross Unserviced

**LEASE TERMS:** 3-5 years preferred

#### **DESCRIPTION OF PREMISES / FEATURES:**

Mill Valley's finest office location.