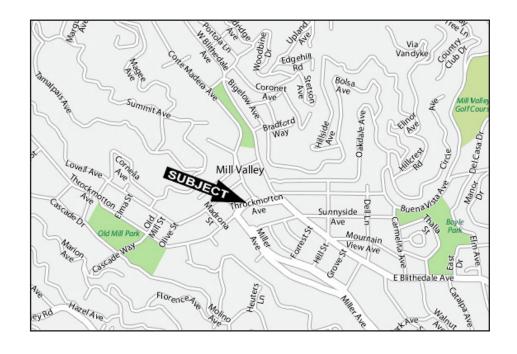

#### **DESCRIPTION OF LOCATION / AREA:**

Just minutes from San Francisco and the Golden Gate Bridge, in one of downtown Mill Valley's most iconic buildings.

Vesa Becam, Partner & Matt Storms, Partner

101 Larkspur Landing Circle, Suite 112, Larkspur, CA 94939 (415) 461-1010 ● Fax: (415) 925-2310 Lic #s: 01459190 & 01233478