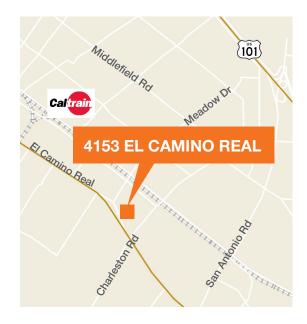

## For Sale or Lease

kiddermathews.com

±1,293 SF available with open floor plan

Ideal opportunity for professional services, start-ups, and medical professionals

Central location off El Camino Real provides close proximity to retail amenities