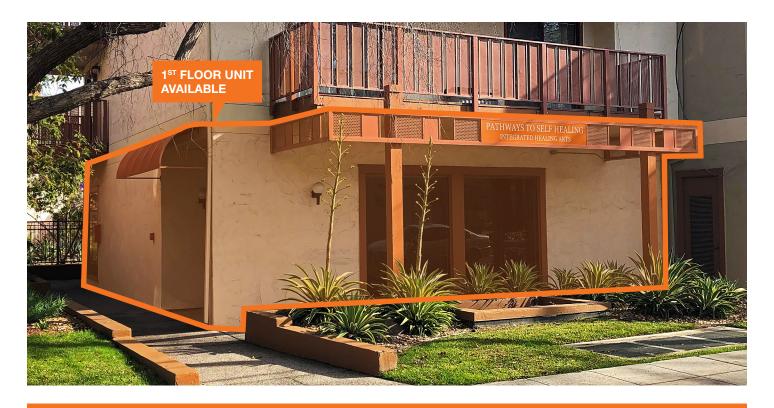

## For Sale or Lease

kiddermathews.com

±1,293 SF available with open floor plan

Ideal opportunity for professional services, start-ups, and medical professionals

Central location off El Camino Real provides close proximity to retail amenities

Covered parking and additional street parking

\$3.95 PSF, Modified Gross

For Sale: \$1,800,000