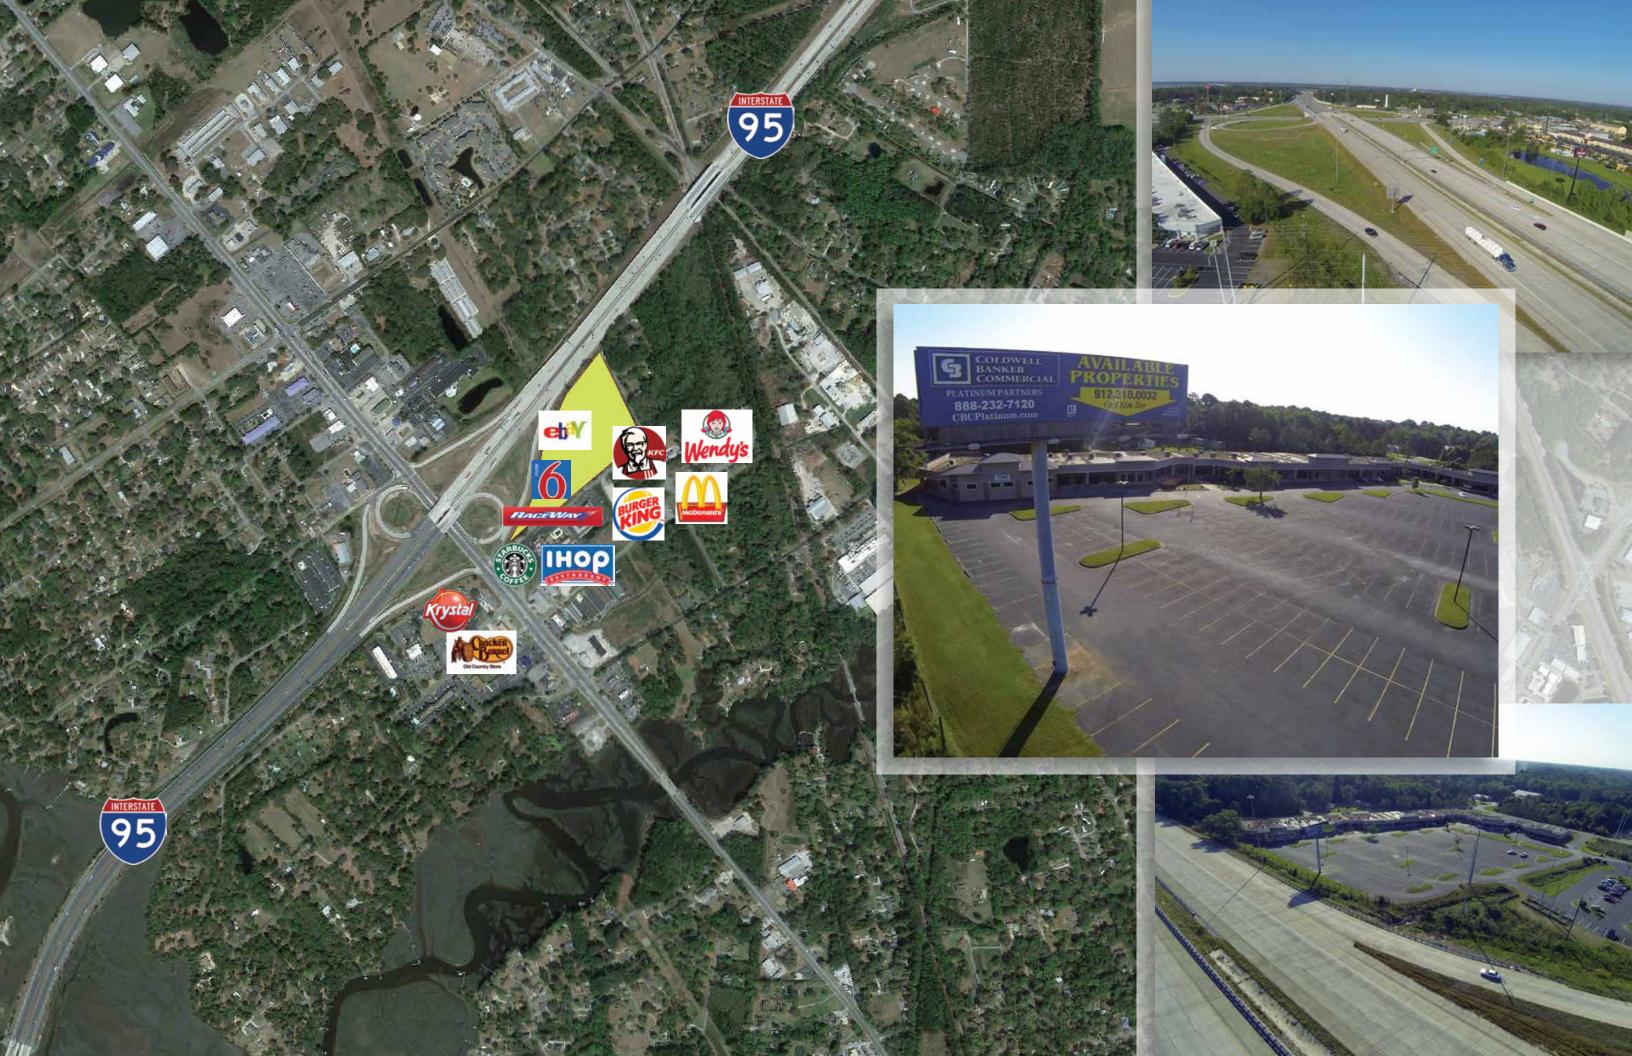

### **Area Sites**

EBAY, Motel 6, Wendys, Taco Bell, McDonald's, KFC, Burger King, Raceway, IHOP, Starbucks, Days Inn, Exxon, Krystal, Cracker Barrel, Clarion, Days Inn, Red Roof, Jameson Inn, USPS, Jackson Hewitt, LaQuinta, Winn Dixie, CVS, Auto Zone, Howard Johnson, Sonny's, Ramada Inn, Subway, Super 8, Urgetn Med, Comfort Inn, Pizza Hut, Knights Inn, Chevron

Traffic counts I-95 \*70k +

Golden Isles Parkway \*27k +

Tourist growth in 2013 17%, over \$1 Billion dollars in local economy

Trade Area population: 285k