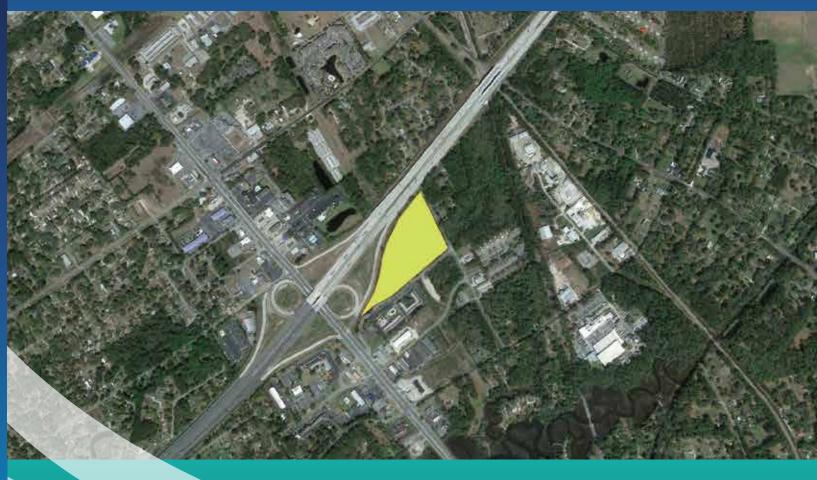

# EXIT 36 INFORMATION

Parcel Size: 8.7+ acres

76,000 +/- square feet

**Zoning:** Commercial (C-1)

#### Location

Conveniently located off Exit 36 from Interstate 95 on US 341

## Parcel Info

Located off Exit 36 from Interstate 95, and just off US 341 in growth area of Brunswick, GA, Glynn County

One of the top tier regions for future growth in Glynn county located along Golden Isles Pkwy