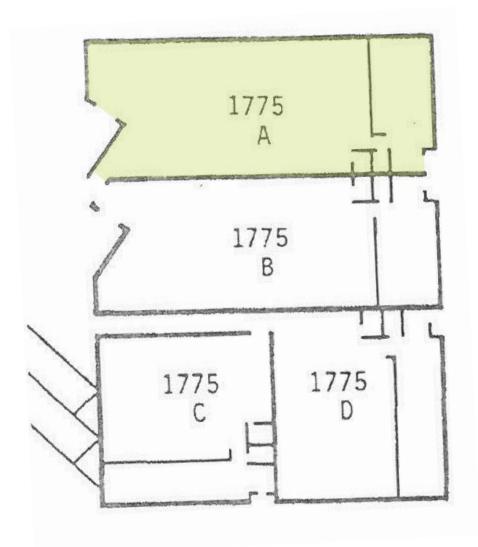

### **AVAILABLE UNIT**

| FOR ADDITIONAL  | Adam Haefner               | Zeke Rowan              | Marty Mikaitis             |
|-----------------|----------------------------|-------------------------|----------------------------|
| INFORMATION,    | Dir. of Brokerage Services | Associate               | Associate                  |
| PLEASE CONTACT: | ahaefner@darwinrealty.com  | zrowan@darwinrealty.com | mmikaitis@darwinrealty.com |
|                 |                            |                         |                            |

#### **BUILDING SPECIFICATIONS**

| BUILDING SIZE:   | ± 83,745 SF             |
|------------------|-------------------------|
| AVAILABLE SPACE: | ± 3,100 SF<br>(Unit A)  |
| OFFICE:          | ± 1,300 SF              |
| CEILING HEIGHT:  | 14.5'                   |
| LOADING:         | Common grade-level door |
| POWER:           | 200 amps                |
| SPRINKLER:       | Yes                     |
| LEASE RATE:      | \$8.50 psf gross        |