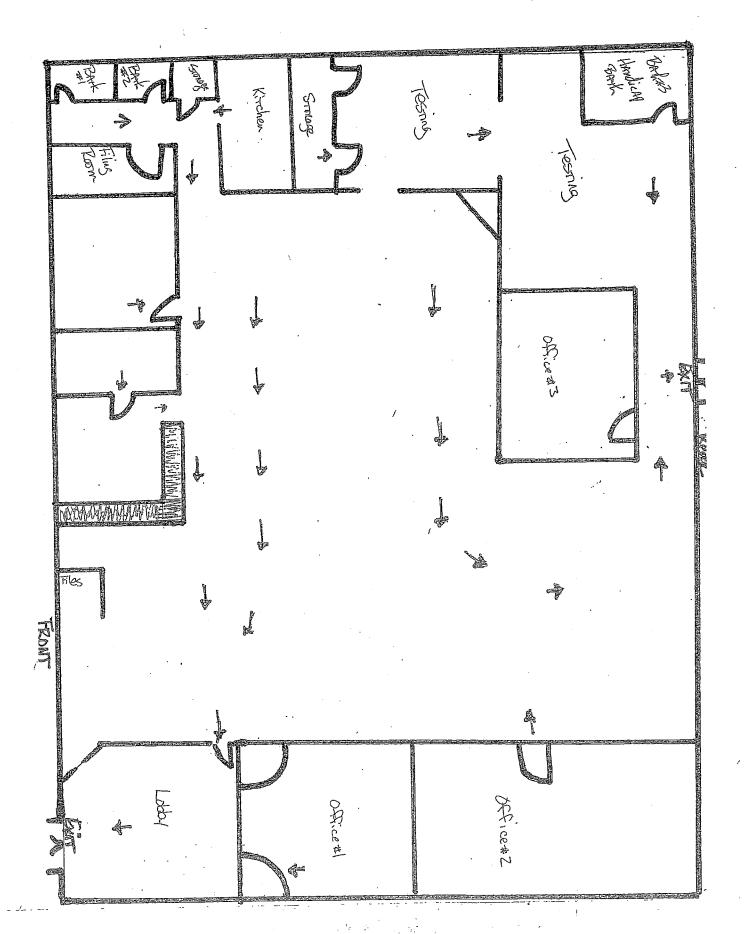

**Building Size:** 77' x 60'

4,620 Sq. Ft.

See layout on reverse

Inside portion of "L" shaped center

Former learning center

Condo Fees are \$1,457 per month

**To Show:** Keys in office

**Listing Agent:** Jack Stumpf