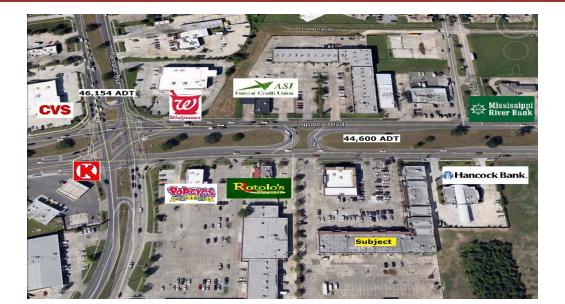

## For Sale

**Location:** 1525 Lapalco Boulevard

Units 14 & 15 Harvey, LA 70058

One block off Manhattan Boulevard

*Sales Price:* \$350,000.00 **REDUCED:** 

\$325,000.00 \$275,000.00 \$275,000.00 \$275,000.00

**Building Size:** 77' x 60'

4,620 Sq. Ft.

See layout on reverse

Inside portion of "L" shaped center

Former learning center

Condo Fees are \$1,457 per month

**To Show:** Keys in office

**Listing Agent:** Jack Stumpf